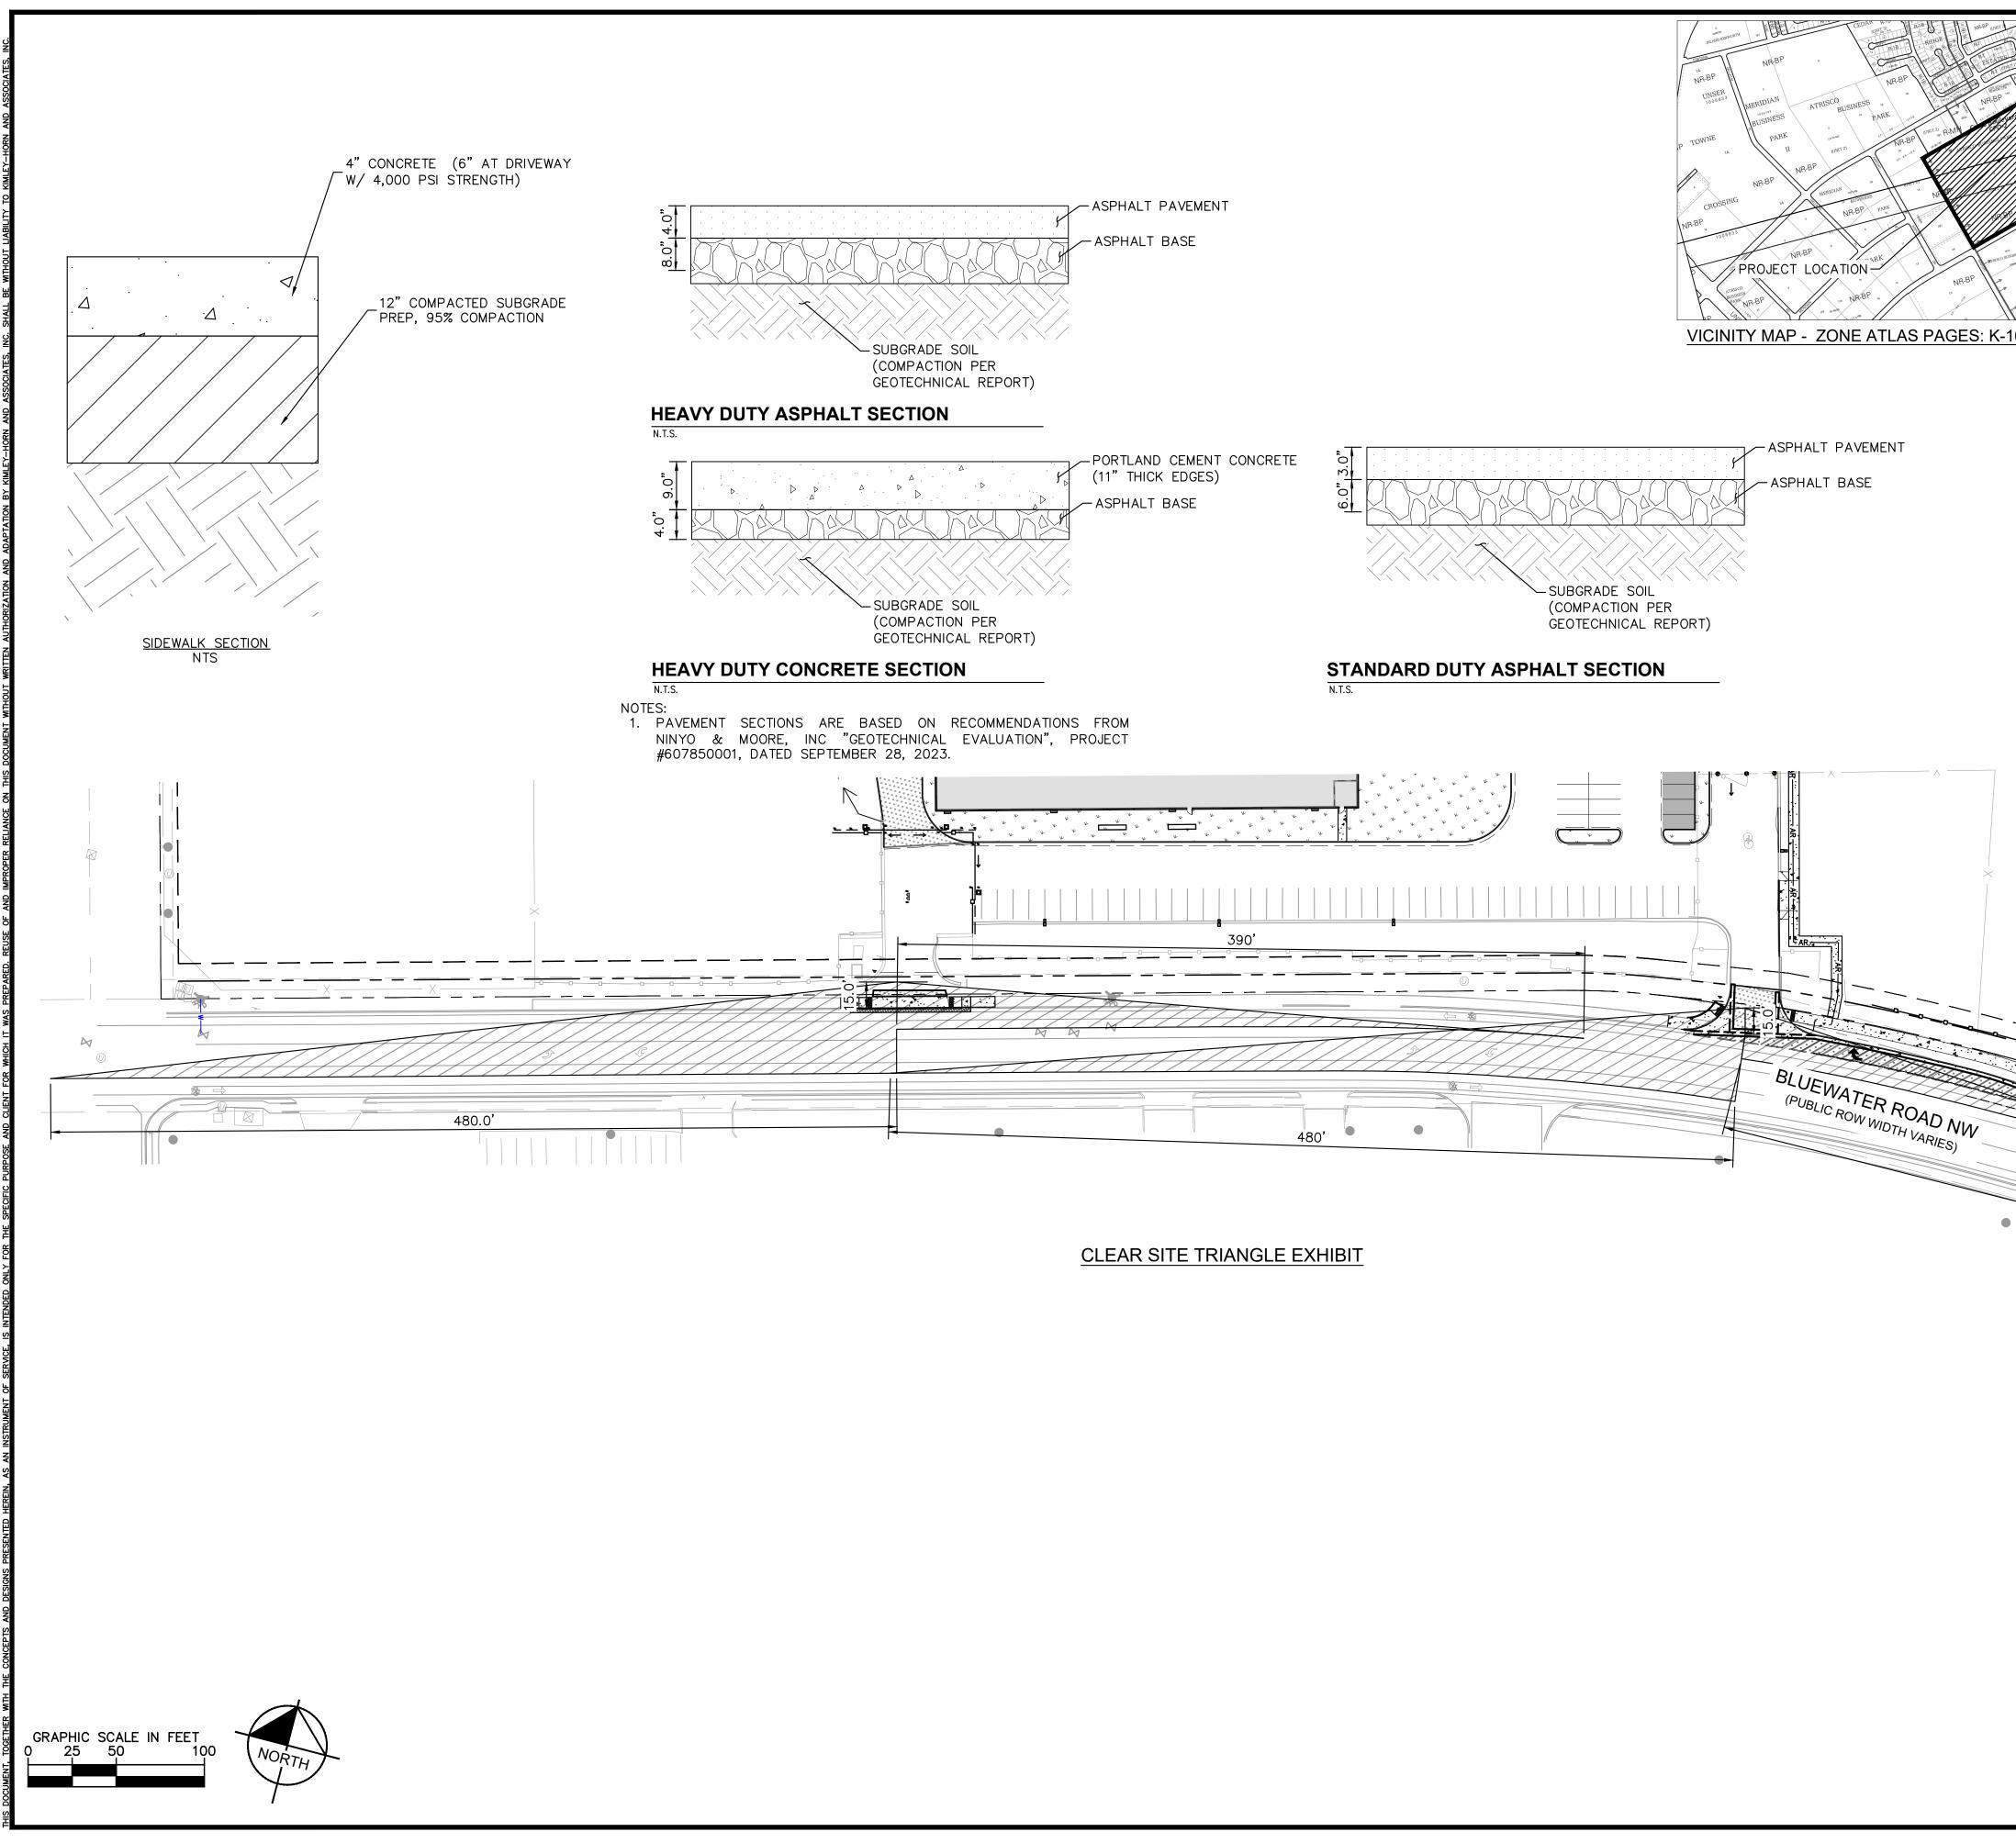

|
| 2.             | ALL CURB SHALL BE 6" STANDARD EXCEPT WHERE OTHERWISE NOTED ON PLANS.            | PROJECT NO.                                                                                  |
| 3.             | REFERENCE LANDSCAPE PLANS FOR PROPOSED BUFFERS,<br>SCREENING, AND PLANTINGS.    | 096523009                                                                                    |
| 4.             | ALL CURB RETURN RADIUS TO BE 28', 25', 15' OR 2' UNLESS<br>OTHERWISE NOTED.     | SHEET                                                                                        |
|                |                                                                                 | C3.0                                                                                         |



| All Changes and All Changes an |
|------------------------------------------------------------------------------------------------------------------------------------------------------------------------------------------------------------------------------------------------------------------------------------------------------------------------------------------------------------------------------------------------------------------------------------------------------------------------------------------------------------------------------------------------------------------------------------------------------------------------------------------------------------------------------------------------------------------------------------------------------------------------------------------