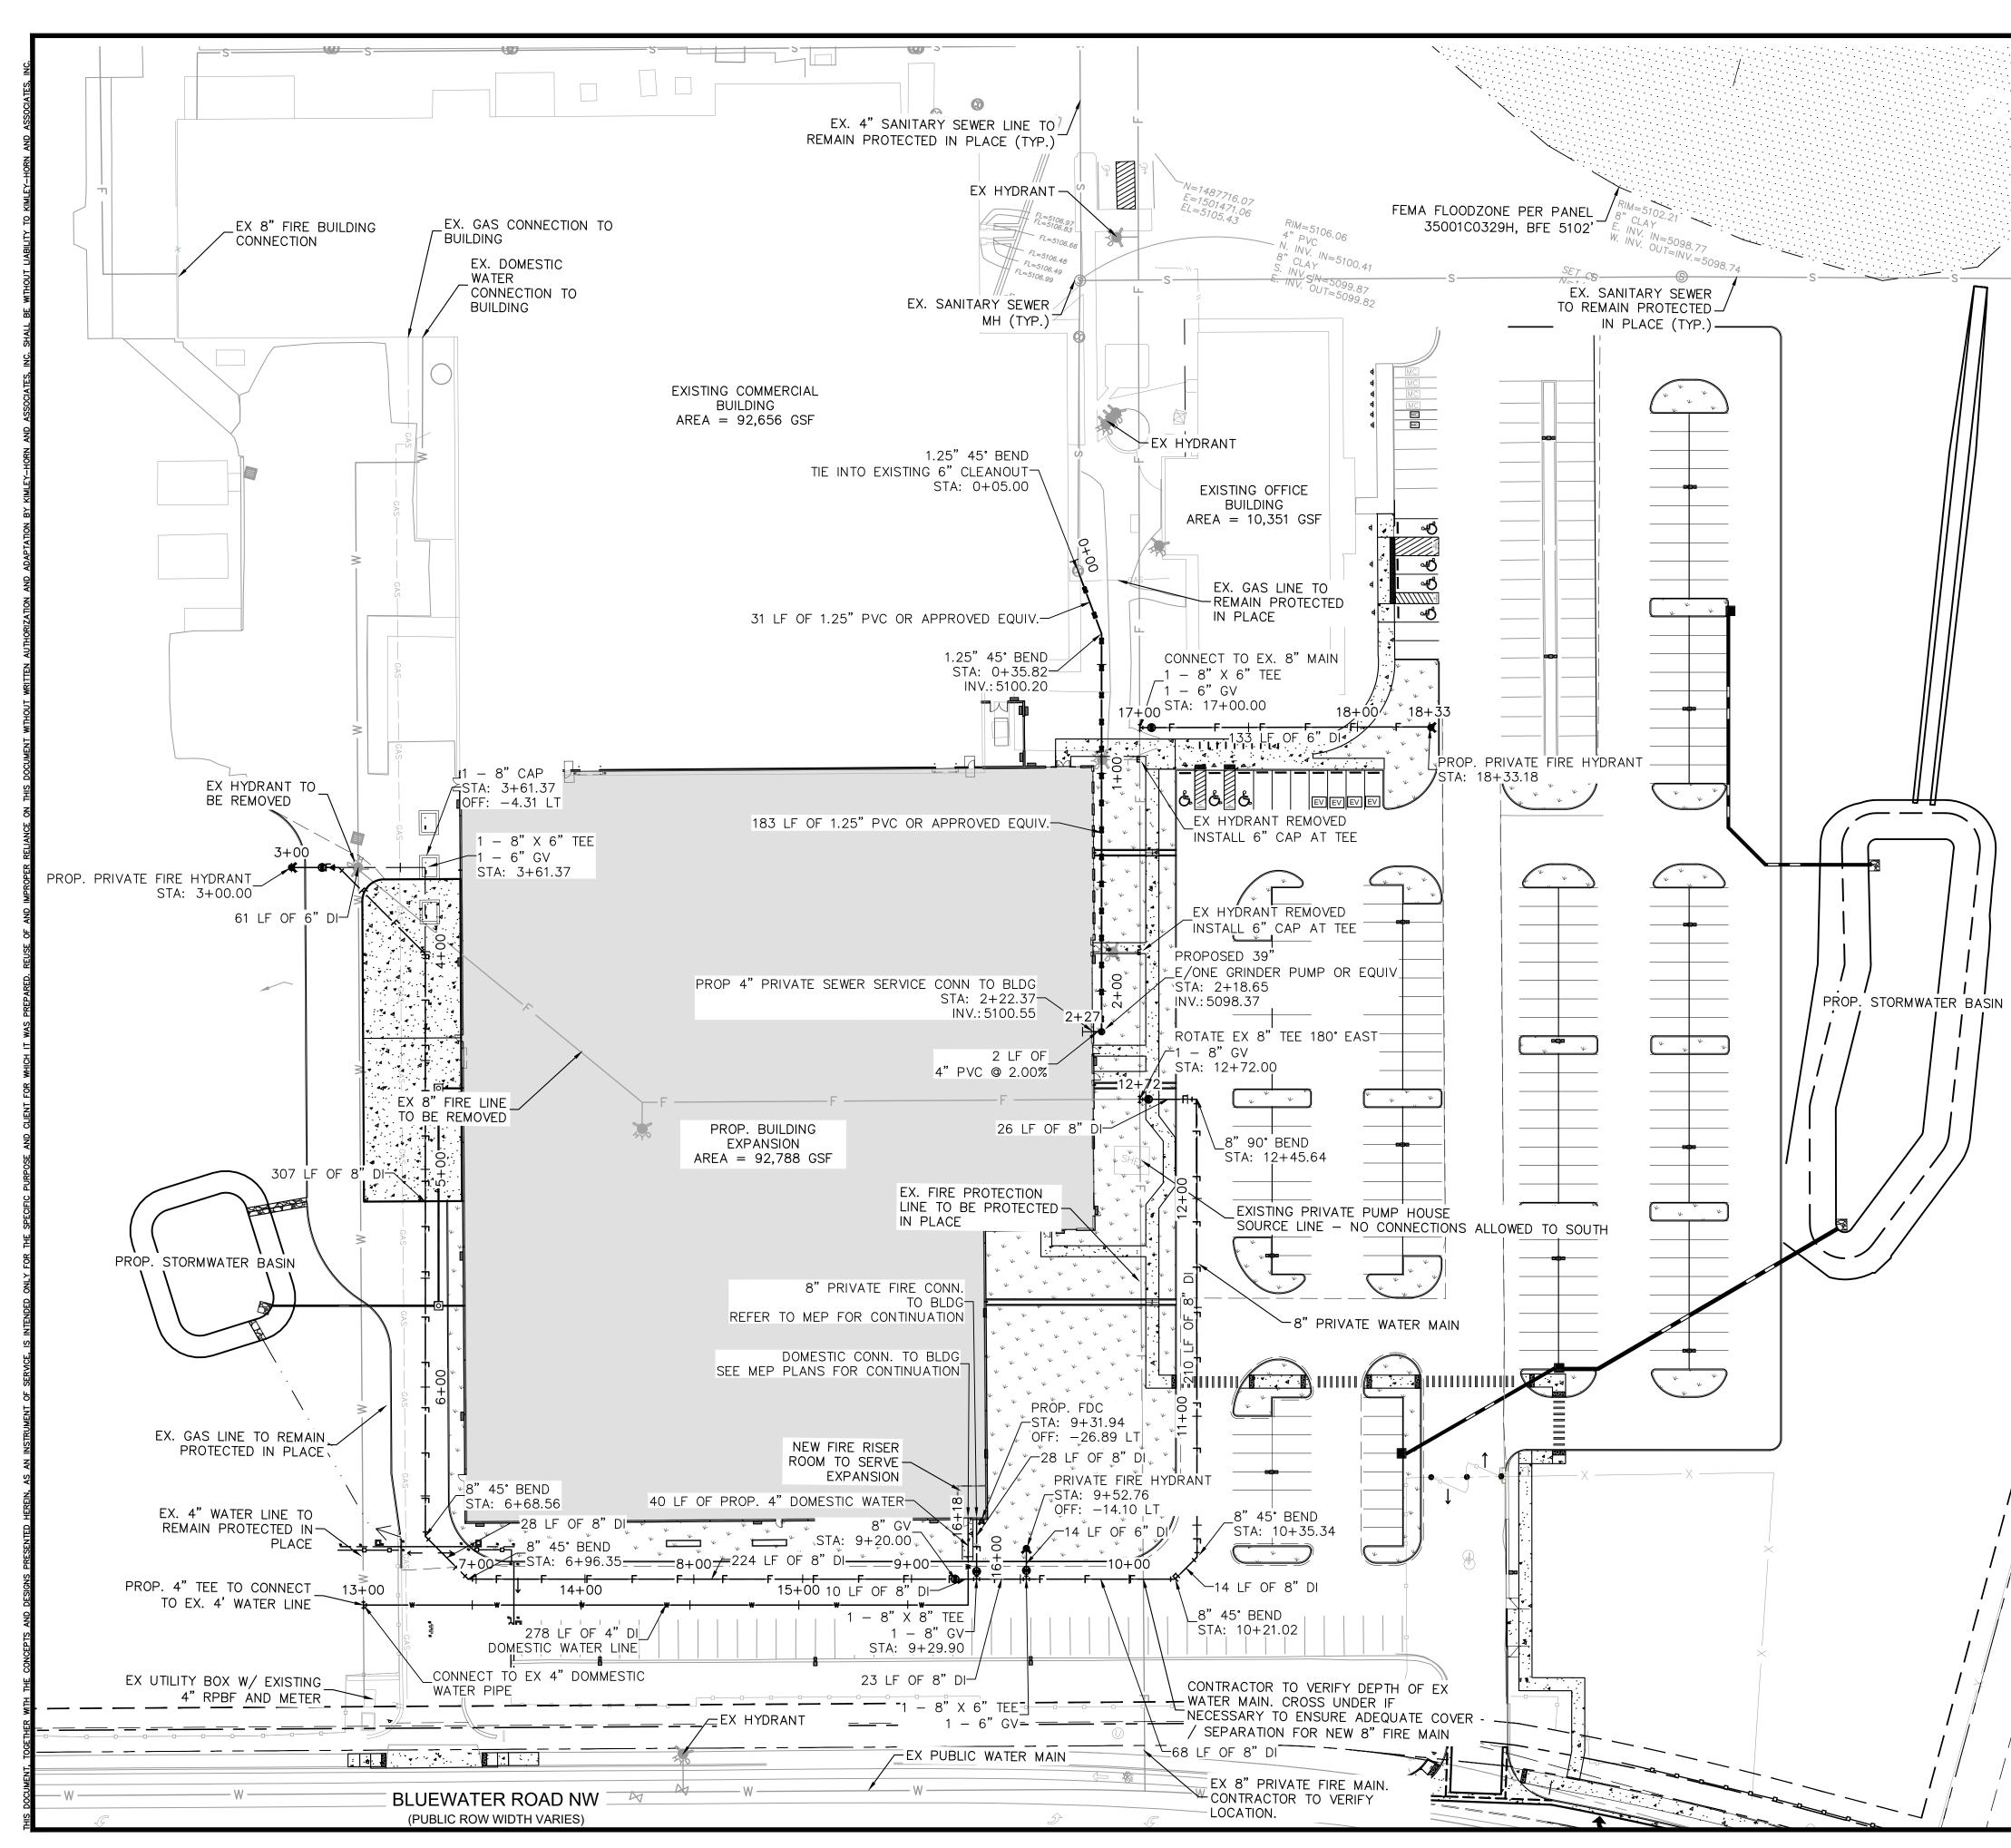

|  | ABB ABQ ADDITION<br>6625 BLUEWATER ROAD NW<br>SITE PLAN - DFT<br>HYDROLOGY DATA                                          |
|                                                                                                                                                                                 |  | PRELIMINARY<br>FOR REVIEW ONLY<br>NOT FOR<br>CONSTRUCTION<br>Kimley »Horn<br>Kimley-Horn and Associates, Inc.            |
|                                                                                                                                                                                 |  | 096523009<br>SHEET<br>D3                                                                                                 |



| LEGEND:       PROFERTY LINE         ADJACENT SECTION LINE         EX. UTUTY ESAT         EX. WROUGHT RON FENCE         EX. WROUGHT RON FENCE         EX. HIRE HYDRANTLY SEVEN RUANDEL/CLEANOUT         EX. SANTARY SEVEN RUANDEL/CLEANOUT         EX. REPERPORTON LUNE         EX. REPERPORTON RUNE         EX. REPERPORTON RUNE         EX. REPERPORTON RULES FOR RUNCE         EX. REPERPORTON RULES FOR RULES RUNCE         EX. REPERPORTON RULES FOR RULES RUNCE         EX. REPERPORTON RULES FOR RULES RUNCE         EX. REPERPOR CONNECTION RUNCE </th <th></th>