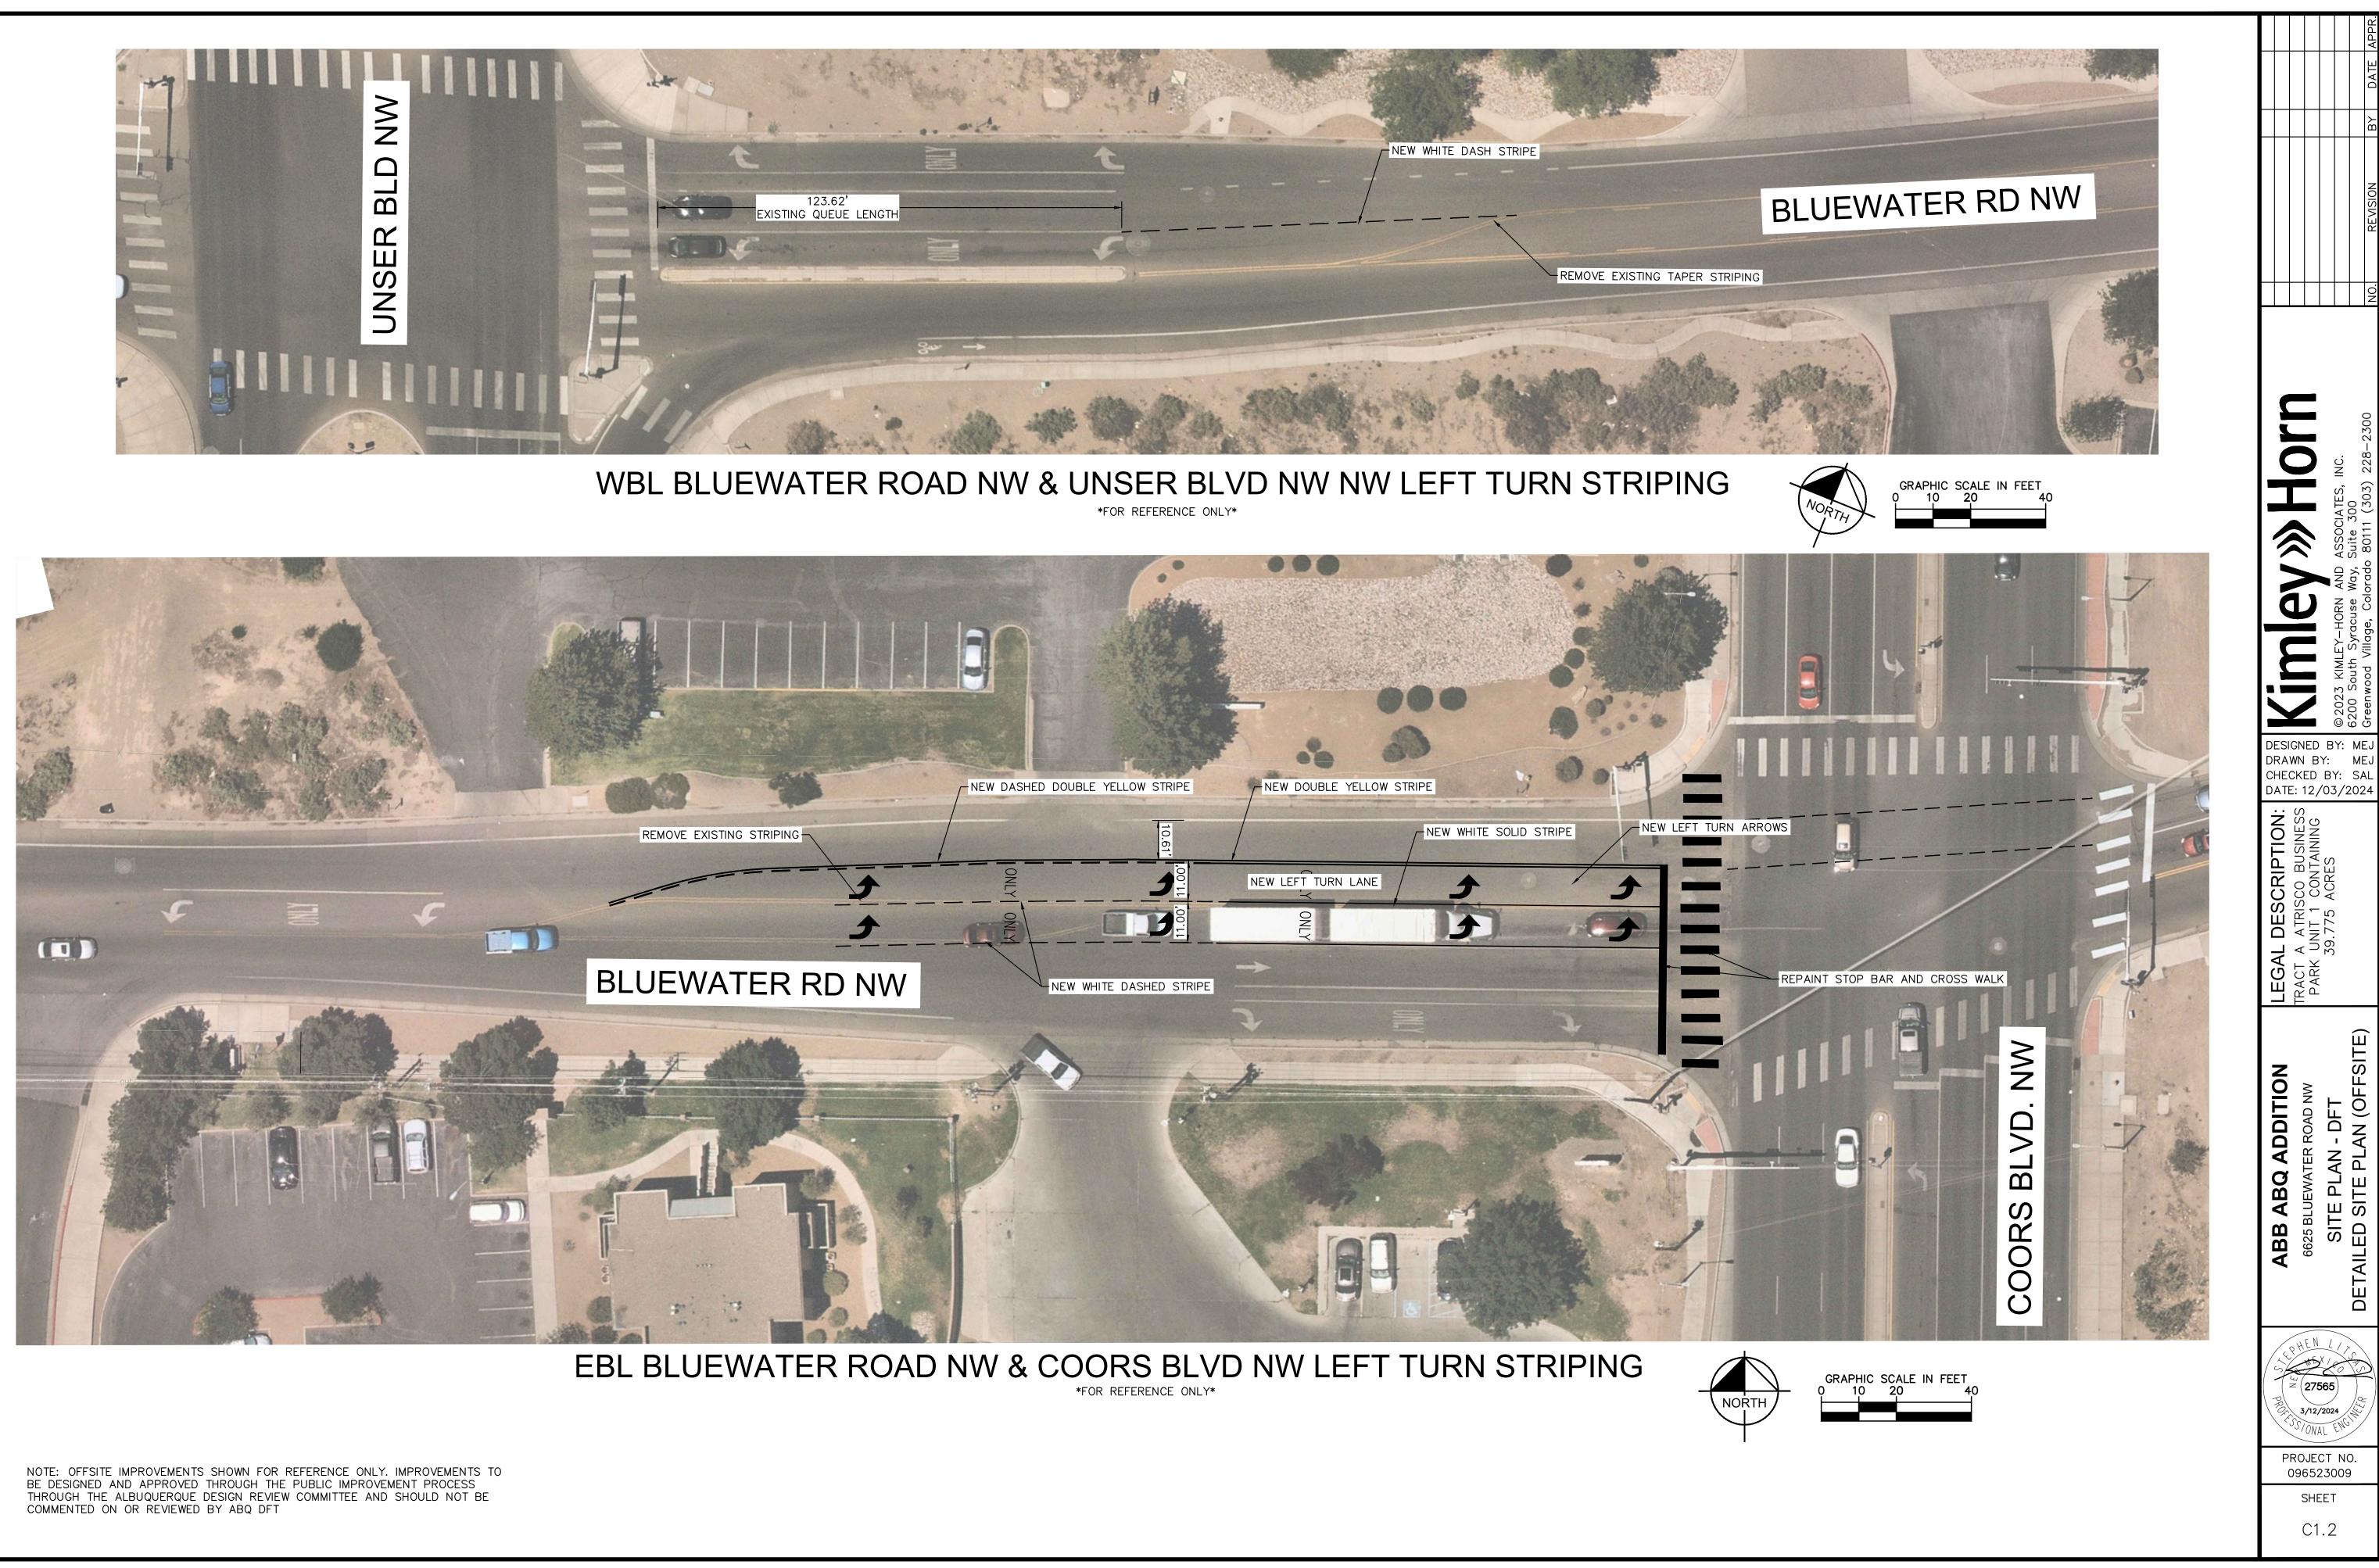

|
| 27   | BOLLARDS PER CITY DETAIL 2250                                                                                                           | ≤ (27565)                                                                           |
| 1. , | -<br>ISION NOTES:<br>ALL DIMENSIONS ARE TO FACE OF CURB UNLESS OTHERWISE NOTED.<br>ALL CURB SHALL BE 6" STANDARD EXCEPT WHERE OTHERWISE | 3/12/2024                                                                           |

ALL DIMENSIONS ARE TO FACE OF CURB UNLESS OTHERWISE NOTED. ALL CURB SHALL BE 6" STANDARD EXCEPT WHERE OTHERWISE 2. NOTED ON PLANS.

PROJECT NO.

096523009

SHEET

C1.1

REFERENCE LANDSCAPE PLANS FOR PROPOSED BUFFERS, 3. SCREENING, AND PLANTINGS.

4. ALL CURB RETURN RADIUS TO BE 28', 25', 15' OR 2' UNLESS OTHERWISE NOTED.









| <u>LEGE</u>                 |                                  |                                                                 |                                                                    |
|-----------------------------|----------------------------------|-----------------------------------------------------------------|--------------------------------------------------------------------|
|                             |                                  | PROPERTY LINE                                                   |                                                                    |
|                             |                                  | ADJACENT SECTION LINE                                           |