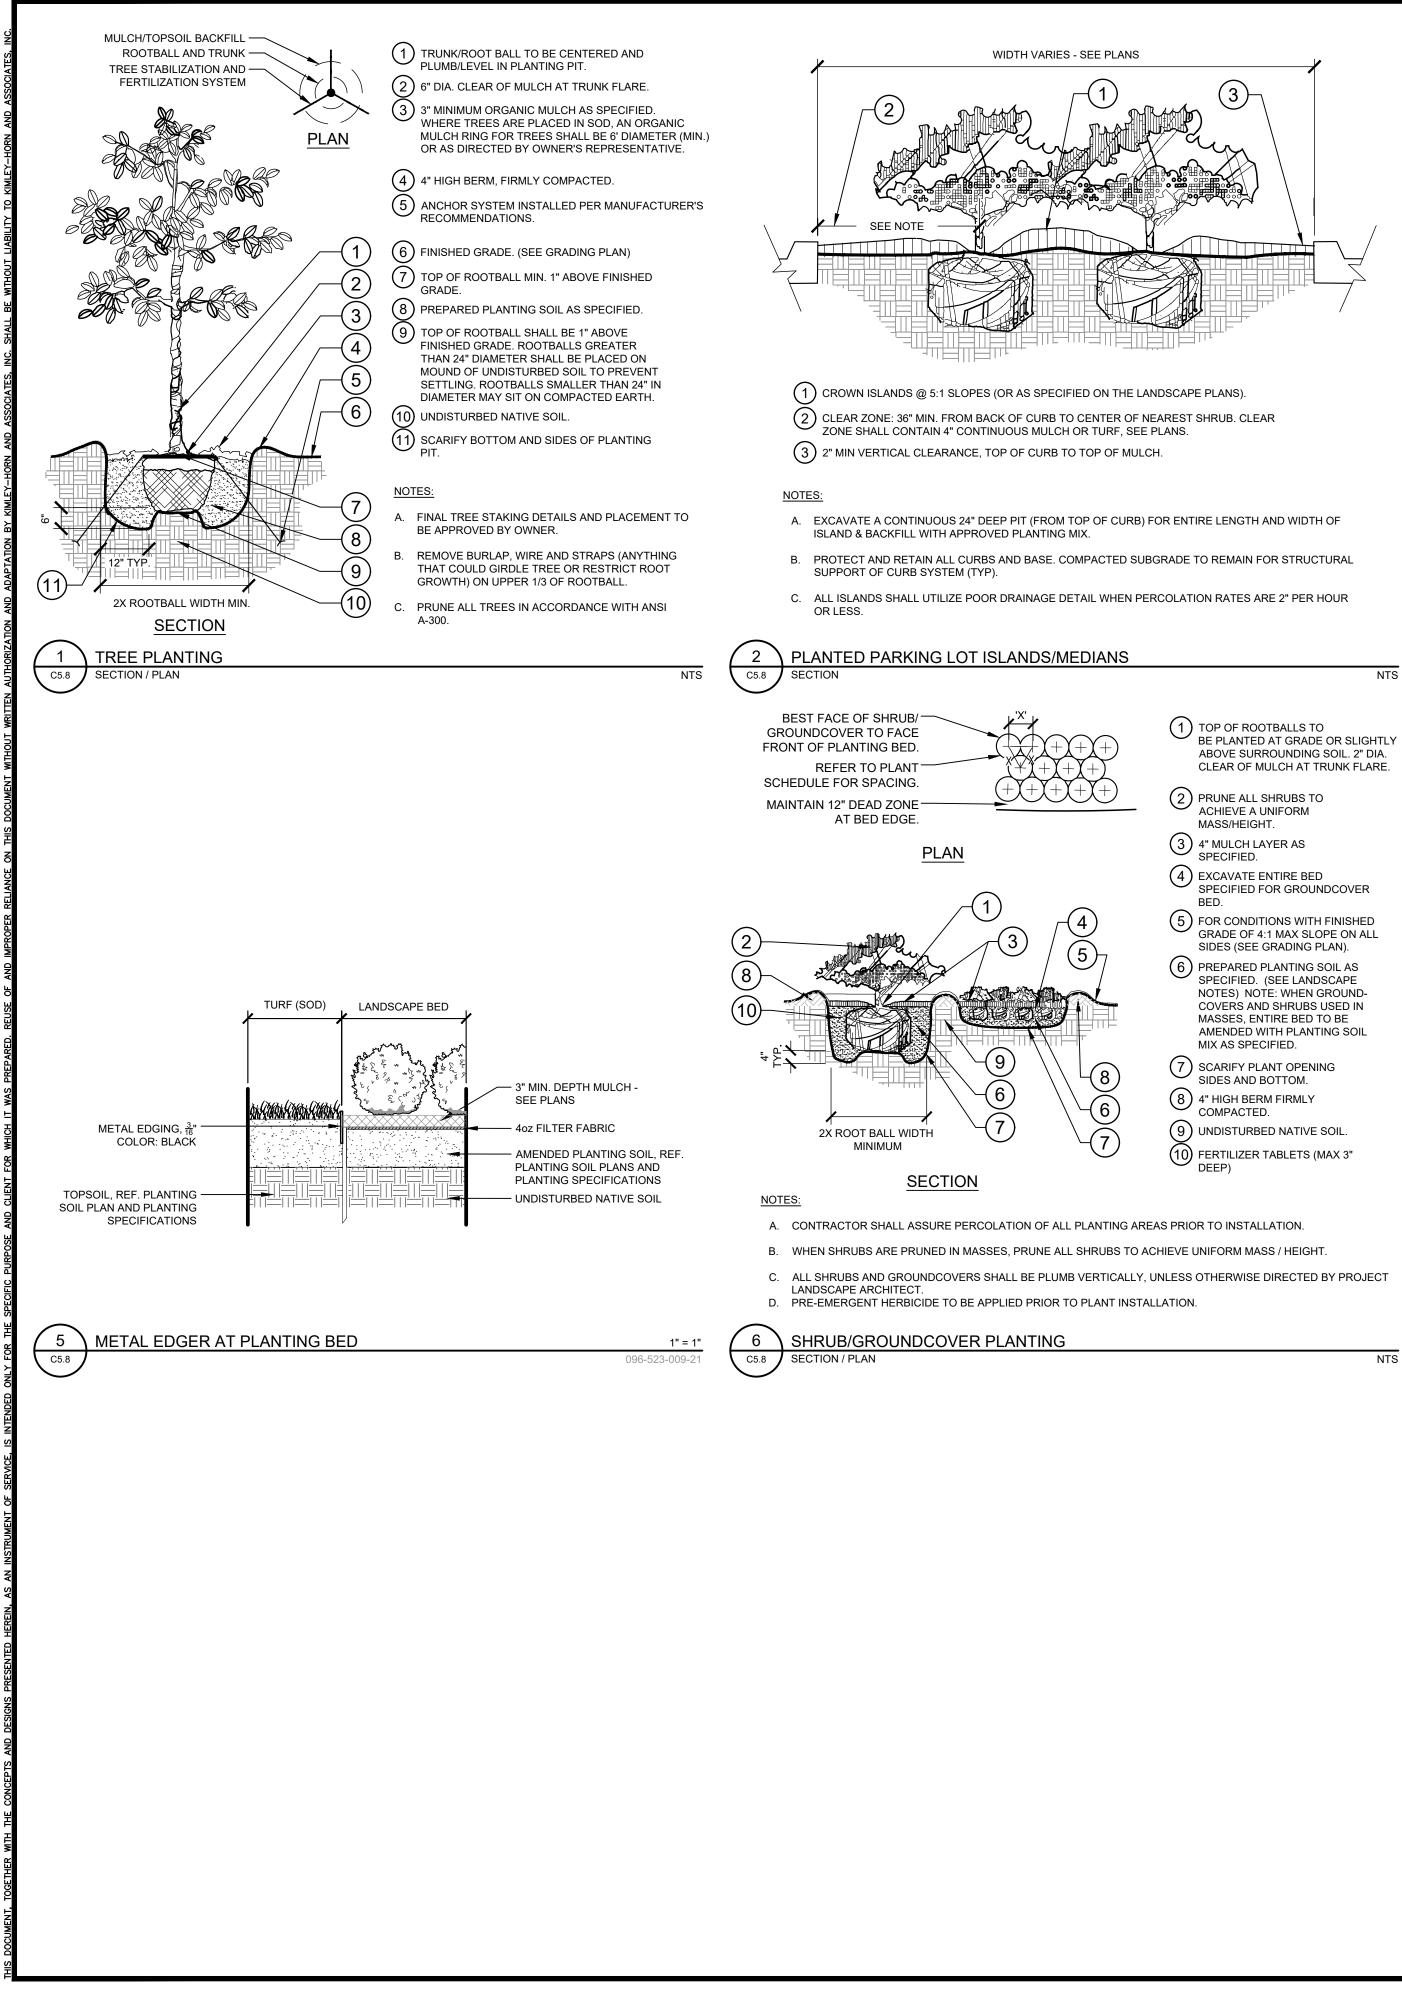

|                                                                         |                                                                 |                                                                                                                                               | VICINIT                   | Y MAP - ZC                  | DNE AT                    | LAS PAGES: K-10-Z & J-10-Z                                                                                                                                                                                                                                                                                                                                                                                                                                                                                                                                                                                                                                                                                                                                                                                                                                                                                                                                                                                                                                                                                                                                                                                                                                                                                                                                                                                                                                                                                                                                                                                                                                                                                                                                                                                                                                                                                                                                                                                                                                                                                                                                                                                                                                                                                                                                                                                                                                                                                                                                                                                                                                                                                                                                                                                                                                                                                                                                                                                                                                                                                                                                                                |                                            | APPR.                                                                   |
|-------------------------------------------------------------------------|-----------------------------------------------------------------|-----------------------------------------------------------------------------------------------------------------------------------------------|---------------------------|-----------------------------|---------------------------|-------------------------------------------------------------------------------------------------------------------------------------------------------------------------------------------------------------------------------------------------------------------------------------------------------------------------------------------------------------------------------------------------------------------------------------------------------------------------------------------------------------------------------------------------------------------------------------------------------------------------------------------------------------------------------------------------------------------------------------------------------------------------------------------------------------------------------------------------------------------------------------------------------------------------------------------------------------------------------------------------------------------------------------------------------------------------------------------------------------------------------------------------------------------------------------------------------------------------------------------------------------------------------------------------------------------------------------------------------------------------------------------------------------------------------------------------------------------------------------------------------------------------------------------------------------------------------------------------------------------------------------------------------------------------------------------------------------------------------------------------------------------------------------------------------------------------------------------------------------------------------------------------------------------------------------------------------------------------------------------------------------------------------------------------------------------------------------------------------------------------------------------------------------------------------------------------------------------------------------------------------------------------------------------------------------------------------------------------------------------------------------------------------------------------------------------------------------------------------------------------------------------------------------------------------------------------------------------------------------------------------------------------------------------------------------------------------------------------------------------------------------------------------------------------------------------------------------------------------------------------------------------------------------------------------------------------------------------------------------------------------------------------------------------------------------------------------------------------------------------------------------------------------------------------------------------|--------------------------------------------|-------------------------------------------------------------------------|
|                                                                         |                                                                 |                                                                                                                                               |                           | UNSER<br>1006833 (, URIDIAN |                           |                                                                                                                                                                                                                                                                                                                                                                                                                                                                                                                                                                                                                                                                                                                                                                                                                                                                                                                                                                                                                                                                                                                                                                                                                                                                                                                                                                                                                                                                                                                                                                                                                                                                                                                                                                                                                                                                                                                                                                                                                                                                                                                                                                                                                                                                                                                                                                                                                                                                                                                                                                                                                                                                                                                                                                                                                                                                                                                                                                                                                                                                                                                                                                                           |                                            | DATE                                                                    |
|                                                                         |                                                                 |                                                                                                                                               | 1                         | WEINESS                     | ATRISCO<br>BUSINESS<br>RA | RK and Frank with and the second seco                                                                                                                                                                                                                                                                                                                                                                                                                                                                                                                                                                                                                                                                                                                                                                                                                                                                                                                                                                                                                                                            |                                            |                                                                         |
|                                                                         |                                                                 |                                                                                                                                               | ,P <sup>T</sup>           | OWNE PARK                   | I TINIT 2)                | NR-BP                                                                                                                                                                                                                                                                                                                                                                                                                                                                                                                                                                                                                                                                                                                                                                                                                                                                                                                                                                                                                                                                                                                                                                                                                                                                                                                                                                                                                                                                                                                                                                                                                                                                                                                                                                                                                                                                                                                                                                                                                                                                                                                                                                                                                                                                                                                                                                                                                                                                                                                                                                                                                                                                                                                                                                                                                                                                                                                                                                                                                                                                                                                                                                                     |                                            |                                                                         |
|                                                                         |                                                                 |                                                                                                                                               |                           | NR-BP NR-                   | MERIDIAN 1001100 mes      |                                                                                                                                                                                                                                                                                                                                                                                                                                                                                                                                                                                                                                                                                                                                                                                                                                                                                                                                                                                                                                                                                                                                                                                                                                                                                                                                                                                                                                                                                                                                                                                                                                                                                                                                                                                                                                                                                                                                                                                                                                                                                                                                                                                                                                                                                                                                                                                                                                                                                                                                                                                                                                                                                                                                                                                                                                                                                                                                                                                                                                                                                                                                                                                           |                                            |                                                                         |
|                                                                         |                                                                 |                                                                                                                                               | NR                        | CROSSING IA                 | NR-BP P                   |                                                                                                                                                                                                                                                                                                                                                                                                                                                                                                                                                                                                                                                                                                                                                                                                                                                                                                                                                                                                                                                                                                                                                                                                                                                                                                                                                                                                                                                                                                                                                                                                                                                                                                                                                                                                                                                                                                                                                                                                                                                                                                                                                                                                                                                                                                                                                                                                                                                                                                                                                                                                                                                                                                                                                                                                                                                                                                                                                                                                                                                                                                                                                                                           |                                            |                                                                         |
|                                                                         |                                                                 |                                                                                                                                               |                           | ** 1006833<br>NR-B          |                           | n and and a second a                                                                                                                                                                                                                                                                                                                                                                                                                                                                                                                                                                                                                                                                                                                                                                                                                                                                                                                                                                                                                                                             |                                            | REVISION                                                                |
|                                                                         |                                                                 |                                                                                                                                               |                           | MERIDIAN MERIDIAN           | BUSINESS PAN              | NR-BP NR-BP R-ML                                                                                                                                                                                                                                                                                                                                                                                                                                                                                                                                                                                                                                                                                                                                                                                                                                                                                                                                                                                                                                                                                                                                                                                                                                                                                                                                                                                                                                                                                                                                                                                                                                                                                                                                                                                                                                                                                                                                                                                                                                                                                                                                                                                                                                                                                                                                                                                                                                                                                                                                                                                                                                                                                                                                                                                                                                                                                                                                                                                                                                                                                                                                                                          |                                            | REVI                                                                    |
|                                                                         |                                                                 |                                                                                                                                               |                           | Australian NR-BP            | 174 NR-BP 16              | Countril Boylevard - K                                                                                                                                                                                                                                                                                                                                                                                                                                                                                                                                                                                                                                                                                                                                                                                                                                                                                                                                                                                                                                                                                                                                                                                                                                                                                                                                                                                                                                                                                                                                                                                                                                                                                                                                                                                                                                                                                                                                                                                                                                                                                                                                                                                                                                                                                                                                                                                                                                                                                                                                                                                                                                                                                                                                                                                                                                                                                                                                                                                                                                                                                                                                                                    |                                            |                                                                         |
|                                                                         |                                                                 |                                                                                                                                               |                           |                             | PROJECT L                 | AND                                                                                                                                                                                                                                                                                                                                                                                                                                                                                                                                                                                                                                                                                                                                                                                                                                                                                                                                                                                                                                                                                                                                                                                                                                                                                                                                                                                                                                                                                                                                                                                                                                                                                                                                                                                                                                                                                                                                                                                                                                                                                                                                                                                                                                                                                                                                                                                                                                                                                                                                                                                                                                                                                                                                                                                                                                                                                                                                                                                                                                                                                                                                                   |                                            |                                                                         |
| *REFER TO SHEE                                                          |                                                                 | ON OF EXISTING OUTDOOR SEAT                                                                                                                   | ING*                      | a far hind                  | ATRISCO                   | BUSINESS PAIL<br>R-BP UNIT 23<br>WHEN NR-BP WHEN I I I I I I I I I I I I I I I I I I I                                                                                                                                                                                                                                                                                                                                                                                                                                                                                                                                                                                                                                                                                                                                                                                                                                                                                                                                                                                                                                                                                                                                                                                                                                                                                                                                                                                                                                                                                                                                                                                                                                                                                                                                                                                                                                                                                                                                                                                                                                                                                                                                                                                                                                                                                                                                                                                                                                                                                                                                                                                                                                                                                                                                                                                                                                                                                                                                                                                                                                                                                                    |                                            |                                                                         |
|                                                                         |                                                                 | IG REQUIREMENTS TABLE Provided                                                                                                                |                           | K (UNIT(1))<br>7. sport     | A10                       | warma<br>warma<br>warma<br>warma<br>warma<br>warma<br>warma<br>warma<br>warma<br>warma<br>warma<br>warma<br>warma<br>warma<br>warma<br>warma<br>warma<br>warma<br>warma<br>warma<br>warma<br>warma<br>warma<br>warma<br>warma<br>warma<br>warma<br>warma<br>warma<br>warma<br>warma<br>warma<br>warma<br>warma<br>warma<br>warma<br>warma<br>warma<br>warma<br>warma<br>warma<br>warma<br>warma<br>warma<br>warma<br>warma<br>warma<br>warma<br>warma<br>warma<br>warma<br>warma<br>warma<br>warma<br>warma<br>warma<br>warma<br>warma<br>warma<br>warma<br>warma<br>warma<br>warma<br>warma<br>warma<br>warma<br>warma<br>warma<br>warma<br>warma<br>warma<br>warma<br>warma<br>warma<br>warma<br>warma<br>warma<br>warma<br>warma<br>warma<br>warma<br>warma<br>warma<br>warma<br>warma<br>warma<br>warma<br>warma<br>warma<br>warma<br>warma<br>warma<br>warma<br>warma<br>warma<br>warma<br>warma<br>warma<br>warma<br>warma<br>warma<br>warma<br>warma<br>warma<br>warma<br>warma<br>warma<br>warma<br>warma<br>warma<br>warma<br>warma<br>warma<br>warma<br>warma<br>warma<br>warma<br>warma<br>warma<br>warma<br>warma<br>warma<br>warma<br>warma<br>warma<br>warma<br>warma<br>warma<br>warma<br>warma<br>warma<br>warma<br>warma<br>warma<br>warma<br>warma<br>warma<br>warma<br>warma<br>warma<br>warma<br>warma<br>warma<br>warma<br>warma<br>warma<br>warma<br>warma<br>warma<br>warma<br>warma<br>warma<br>warma<br>warma<br>warma<br>warma<br>warma<br>warma<br>warma<br>warma<br>warma<br>warma<br>warma<br>warma<br>warma<br>warma<br>warma<br>warma<br>warma<br>warma<br>warma<br>warma<br>warma<br>warma<br>warma<br>warma<br>warma<br>warma<br>warma<br>warma<br>warma<br>warma<br>warma<br>warma<br>warma<br>warma<br>warma<br>warma<br>warma<br>warma<br>warma<br>warma<br>warma<br>warma<br>warma<br>warma<br>warma<br>warma<br>warma<br>warma<br>warma<br>warma<br>warma<br>warma<br>warma<br>warma<br>warma<br>warma<br>warma<br>warma<br>warma<br>warma<br>warma<br>warma<br>warma<br>warma<br>warma<br>warma<br>warma<br>warma<br>warma<br>warma<br>warma<br>warma<br>warma<br>warma<br>warma<br>warma<br>warma<br>warma<br>warma<br>warma<br>warma<br>warma<br>warma<br>warma<br>warma<br>warma<br>warma<br>warma<br>warma<br>warma<br>warma<br>warma<br>warma<br>warma<br>warma<br>warma<br>warma<br>warma<br>warma<br>warma<br>warma<br>warma<br>warma<br>warma<br>warma<br>warma<br>warma<br>warma<br>warma<br>warma<br>warma<br>warma<br>warma<br>warma<br>warma<br>warma<br>warma<br>warma<br>warma<br>warma<br>warma<br>warma<br>warma<br>warma<br>warma<br>warma<br>warma<br>warma<br>warma<br>warma<br>warma<br>warma<br>warma<br>warma<br>warma<br>warma<br>warma<br>warma<br>warma<br>warma<br>warma<br>warma<br>warma<br>warma<br>warma<br>warma<br>warma<br>warma<br>warma<br>warma<br>warma<br>warma<br>warma<br>warma<br>warma<br>warma<br>warma<br>warma<br>warma<br>warma<br>warma<br>warma<br>warma<br>warma<br>warma<br>warma<br>warma<br>warma<br>warma<br>warma<br>warma<br>warma<br>warma<br>warma<br>warma<br>warma<br>warma<br>warma<br>warma<br>warma<br>warma<br>warma<br>warma<br>warma<br>warma<br>warma<br>warma<br>warma<br>warma |                                            |                                                                         |
|                                                                         | 92.7                                                            | Existing New Tota                                                                                                                             | al<br>4 outdoor           | ATRISCO<br>NR-BP            | a) water                  | TONE OF NOTATION AND A DO TO BUILDEN AND A DO                                                                                                                                                                                                                                                                                                                                                                                                                                                                                                                                                                                                                                                                                                                                                                                                                                                                                                                                                                                                                                                             |                                            |                                                                         |
|                                                                         | One outdoor SF                                                  | = 3.09*400 = se                                                                                                                               | eating areas              | BUSINESS PARK               | In HUBBR                  | Armered (arware<br>armered (arware)<br>MR-C<br>MR-C<br>MR-C                                                                                                                                                                                                                                                                                                                                                                                                                                                                                                                                                                                                                                                                                                                                                                                                                                                                                                                                                                                                                                                                                                                                                                                                                                                                                                                                                                                                                                                                                                                                                                                                                                                                                                                                                                                                                                                                                                                                                                                                                                                                                                                                                                                                                                                                                                                                                                                                                                                                                                                                                                                                                                                                                                                                                                                                                                                                                                                                                                                                                                                                                                                               |                                            |                                                                         |
| Outdoor Seating                                                         | least 400 SF for   Out                                          |                                                                                                                                               | provided<br>aling roughly | UNIT 2)                     | WEST COUTE 66             |                                                                                                                                                                                                                                                                                                                                                                                                                                                                                                                                                                                                                                                                                                                                                                                                                                                                                                                                                                                                                                                                                                                                                                                                                                                                                                                                                                                                                                                                                                                                                                                                                                                                                                                                                                                                                                                                                                                                                                                                                                                                                                                                                                                                                                                                                                                                                                                                                                                                                                                                                                                                                                                                                                                                                                                                                                                                                                                                                                                                                                                                                                                                                                                           |                                            | _                                                                       |
|                                                                         | every 30,000 GSF                                                | required                                                                                                                                      | 2,635 SF                  |                             |                           |                                                                                                                                                                                                                                                                                                                                                                                                                                                                                                                                                                                                                                                                                                                                                                                                                                                                                                                                                                                                                                                                                                                                                                                                                                                                                                                                                                                                                                                                                                                                                                                                                                                                                                                                                                                                                                                                                                                                                                                                                                                                                                                                                                                                                                                                                                                                                                                                                                                                                                                                                                                                                                                                                                                                                                                                                                                                                                                                                                                                                                                                                                                                                                                           |                                            | 2300                                                                    |
|                                                                         | ELOPMENT D                                                      | <u>ATA</u>                                                                                                                                    |                           |                             |                           |                                                                                                                                                                                                                                                                                                                                                                                                                                                                                                                                                                                                                                                                                                                                                                                                                                                                                                                                                                                                                                                                                                                                                                                                                                                                                                                                                                                                                                                                                                                                                                                                                                                                                                                                                                                                                                                                                                                                                                                                                                                                                                                                                                                                                                                                                                                                                                                                                                                                                                                                                                                                                                                                                                                                                                                                                                                                                                                                                                                                                                                                                                                                                                                           |                                            |                                                                         |
| <ul> <li>LEGAL DESCRIPT</li> <li>TRACT A AT</li> </ul>                  |                                                                 | ARK UNIT 1 CONTAINING 39.775                                                                                                                  | ACRES                     |                             |                           | et List Table                                                                                                                                                                                                                                                                                                                                                                                                                                                                                                                                                                                                                                                                                                                                                                                                                                                                                                                                                                                                                                                                                                                                                                                                                                                                                                                                                                                                                                                                                                                                                                                                                                                                                                                                                                                                                                                                                                                                                                                                                                                                                                                                                                                                                                                                                                                                                                                                                                                                                                                                                                                                                                                                                                                                                                                                                                                                                                                                                                                                                                                                                                                                                                             |                                            | —                                                                       |
| LAND AREA:                                                              |                                                                 |                                                                                                                                               |                           | Sheet Numb<br>C1.0          | er                        | Sheet Title<br>OVERALL SITE PLAN                                                                                                                                                                                                                                                                                                                                                                                                                                                                                                                                                                                                                                                                                                                                                                                                                                                                                                                                                                                                                                                                                                                                                                                                                                                                                                                                                                                                                                                                                                                                                                                                                                                                                                                                                                                                                                                                                                                                                                                                                                                                                                                                                                                                                                                                                                                                                                                                                                                                                                                                                                                                                                                                                                                                                                                                                                                                                                                                                                                                                                                                                                                                                          |                                            | ASSOCIATES,<br>Suite 300<br>80111 (303)                                 |
| • 39.775 ACR                                                            | ES                                                              |                                                                                                                                               |                           | C1.0                        |                           | DETAILED SITE PLAN                                                                                                                                                                                                                                                                                                                                                                                                                                                                                                                                                                                                                                                                                                                                                                                                                                                                                                                                                                                                                                                                                                                                                                                                                                                                                                                                                                                                                                                                                                                                                                                                                                                                                                                                                                                                                                                                                                                                                                                                                                                                                                                                                                                                                                                                                                                                                                                                                                                                                                                                                                                                                                                                                                                                                                                                                                                                                                                                                                                                                                                                                                                                                                        |                                            | :0CI/<br>e 3(<br>111 (                                                  |
| ZONING: NR-BF                                                           | 2: NON-RESIDENTIAL<br>SSIVE PRIMARY USF                         | . / BUSINESS PARK<br>AS LIGHT MANUFACTURING                                                                                                   |                           | C1.2                        | DI                        | ETAILED SITE PLAN (OFFSITE)                                                                                                                                                                                                                                                                                                                                                                                                                                                                                                                                                                                                                                                                                                                                                                                                                                                                                                                                                                                                                                                                                                                                                                                                                                                                                                                                                                                                                                                                                                                                                                                                                                                                                                                                                                                                                                                                                                                                                                                                                                                                                                                                                                                                                                                                                                                                                                                                                                                                                                                                                                                                                                                                                                                                                                                                                                                                                                                                                                                                                                                                                                                                                               |                                            | ASS<br>Suit<br>801                                                      |
| BUILDING AREAS                                                          |                                                                 |                                                                                                                                               |                           | C1.3                        |                           | SITE PLAN DETAILS                                                                                                                                                                                                                                                                                                                                                                                                                                                                                                                                                                                                                                                                                                                                                                                                                                                                                                                                                                                                                                                                                                                                                                                                                                                                                                                                                                                                                                                                                                                                                                                                                                                                                                                                                                                                                                                                                                                                                                                                                                                                                                                                                                                                                                                                                                                                                                                                                                                                                                                                                                                                                                                                                                                                                                                                                                                                                                                                                                                                                                                                                                                                                                         |                                            | Vay,                                                                    |
| EXISTING -     PROPOSED                                                 | ±103,000 SF                                                     |                                                                                                                                               |                           | C2.0<br>C3.0                |                           | SOLID WASTE PLAN                                                                                                                                                                                                                                                                                                                                                                                                                                                                                                                                                                                                                                                                                                                                                                                                                                                                                                                                                                                                                                                                                                                                                                                                                                                                                                                                                                                                                                                                                                                                                                                                                                                                                                                                                                                                                                                                                                                                                                                                                                                                                                                                                                                                                                                                                                                                                                                                                                                                                                                                                                                                                                                                                                                                                                                                                                                                                                                                                                                                                                                                                                                                                                          | 6                                          | Zolor                                                                   |
| • TOTAL =                                                               |                                                                 |                                                                                                                                               |                           | C3.1                        |                           | TRIANGLES AND DETAILS SHEET                                                                                                                                                                                                                                                                                                                                                                                                                                                                                                                                                                                                                                                                                                                                                                                                                                                                                                                                                                                                                                                                                                                                                                                                                                                                                                                                                                                                                                                                                                                                                                                                                                                                                                                                                                                                                                                                                                                                                                                                                                                                                                                                                                                                                                                                                                                                                                                                                                                                                                                                                                                                                                                                                                                                                                                                                                                                                                                                                                                                                                                                                                                                                               |                                            | ©2023 KIMLEY-HORN /<br>6200 South Syracuse V<br>Greenwood Village, Colo |
| DESIGN GUIDELIN                                                         |                                                                 | OPED IN ACCORDANCE WITH THI                                                                                                                   |                           | F1                          |                           | FIRE 1 PLAN                                                                                                                                                                                                                                                                                                                                                                                                                                                                                                                                                                                                                                                                                                                                                                                                                                                                                                                                                                                                                                                                                                                                                                                                                                                                                                                                                                                                                                                                                                                                                                                                                                                                                                                                                                                                                                                                                                                                                                                                                                                                                                                                                                                                                                                                                                                                                                                                                                                                                                                                                                                                                                                                                                                                                                                                                                                                                                                                                                                                                                                                                                                                                                               |                                            | LEY-<br>Syr<br>Villa                                                    |
| ALBUQUERQ                                                               | UE INTEGRATED DEV                                               | ELOPMENT ORDINANCE (IDO). EF                                                                                                                  |                           | D1<br>D2                    |                           | PTUAL EXISTING DRAINAGE EXHIBIT<br>PTUAL GRADING & DRAINAGE PLAN                                                                                                                                                                                                                                                                                                                                                                                                                                                                                                                                                                                                                                                                                                                                                                                                                                                                                                                                                                                                                                                                                                                                                                                                                                                                                                                                                                                                                                                                                                                                                                                                                                                                                                                                                                                                                                                                                                                                                                                                                                                                                                                                                                                                                                                                                                                                                                                                                                                                                                                                                                                                                                                                                                                                                                                                                                                                                                                                                                                                                                                                                                                          |                                            | KIM<br>outh<br>ood                                                      |
| 7/17/2023.                                                              |                                                                 |                                                                                                                                               |                           | D3                          |                           | HYDROLOGY DATA                                                                                                                                                                                                                                                                                                                                                                                                                                                                                                                                                                                                                                                                                                                                                                                                                                                                                                                                                                                                                                                                                                                                                                                                                                                                                                                                                                                                                                                                                                                                                                                                                                                                                                                                                                                                                                                                                                                                                                                                                                                                                                                                                                                                                                                                                                                                                                                                                                                                                                                                                                                                                                                                                                                                                                                                                                                                                                                                                                                                                                                                                                                                                                            |                                            | 023<br>00 S                                                             |
| FRONT:                                                                  | ) TABLE 2–5–3):<br>20 FEET                                      |                                                                                                                                               |                           | C4.0                        |                           | PRIVATE UTILITY PLAN                                                                                                                                                                                                                                                                                                                                                                                                                                                                                                                                                                                                                                                                                                                                                                                                                                                                                                                                                                                                                                                                                                                                                                                                                                                                                                                                                                                                                                                                                                                                                                                                                                                                                                                                                                                                                                                                                                                                                                                                                                                                                                                                                                                                                                                                                                                                                                                                                                                                                                                                                                                                                                                                                                                                                                                                                                                                                                                                                                                                                                                                                                                                                                      |                                            | © 2<br>620<br>Gre                                                       |
|                                                                         | 10 FEET<br>10 FEET                                              |                                                                                                                                               |                           | C5.0<br>C5.1                |                           | OVERALL LANDSCAPE PLAN DETAILED LANDSCAPE PLAN                                                                                                                                                                                                                                                                                                                                                                                                                                                                                                                                                                                                                                                                                                                                                                                                                                                                                                                                                                                                                                                                                                                                                                                                                                                                                                                                                                                                                                                                                                                                                                                                                                                                                                                                                                                                                                                                                                                                                                                                                                                                                                                                                                                                                                                                                                                                                                                                                                                                                                                                                                                                                                                                                                                                                                                                                                                                                                                                                                                                                                                                                                                                            |                                            | BY: MEJ                                                                 |
| BUILDING HEIGH                                                          | T (IDO TABLE 2–5–                                               | 3):                                                                                                                                           |                           | C5.2                        |                           | DETAILED LANDSCAPE PLAN                                                                                                                                                                                                                                                                                                                                                                                                                                                                                                                                                                                                                                                                                                                                                                                                                                                                                                                                                                                                                                                                                                                                                                                                                                                                                                                                                                                                                                                                                                                                                                                                                                                                                                                                                                                                                                                                                                                                                                                                                                                                                                                                                                                                                                                                                                                                                                                                                                                                                                                                                                                                                                                                                                                                                                                                                                                                                                                                                                                                                                                                                                                                                                   |                                            | BY: SAL                                                                 |
|                                                                         | AX HEIGHT: 28 FEET                                              |                                                                                                                                               |                           | C5.3                        |                           | DETAILED LANDSCAPE PLAN                                                                                                                                                                                                                                                                                                                                                                                                                                                                                                                                                                                                                                                                                                                                                                                                                                                                                                                                                                                                                                                                                                                                                                                                                                                                                                                                                                                                                                                                                                                                                                                                                                                                                                                                                                                                                                                                                                                                                                                                                                                                                                                                                                                                                                                                                                                                                                                                                                                                                                                                                                                                                                                                                                                                                                                                                                                                                                                                                                                                                                                                                                                                                                   |                                            | /03/2024                                                                |
| PROPOSED                                                                | MAX HEIGHT: 32                                                  | FEET                                                                                                                                          |                           | C5.4                        |                           | DETAILED LANDSCAPE PLAN                                                                                                                                                                                                                                                                                                                                                                                                                                                                                                                                                                                                                                                                                                                                                                                                                                                                                                                                                                                                                                                                                                                                                                                                                                                                                                                                                                                                                                                                                                                                                                                                                                                                                                                                                                                                                                                                                                                                                                                                                                                                                                                                                                                                                                                                                                                                                                                                                                                                                                                                                                                                                                                                                                                                                                                                                                                                                                                                                                                                                                                                                                                                                                   | NG NG                                      | )                                                                       |
| PROJECT                                                                 | DESCRIPTIO                                                      | N                                                                                                                                             |                           | C5.5<br>C5.6                |                           | LANDSCAPE NOTES<br>LANDSCAPE DETAILS                                                                                                                                                                                                                                                                                                                                                                                                                                                                                                                                                                                                                                                                                                                                                                                                                                                                                                                                                                                                                                                                                                                                                                                                                                                                                                                                                                                                                                                                                                                                                                                                                                                                                                                                                                                                                                                                                                                                                                                                                                                                                                                                                                                                                                                                                                                                                                                                                                                                                                                                                                                                                                                                                                                                                                                                                                                                                                                                                                                                                                                                                                                                                      |                                            |                                                                         |
| COUNTY: BERN                                                            | VALILLO COUNTY                                                  |                                                                                                                                               |                           | C5.7                        |                           | LANDSCAPE DETAILS                                                                                                                                                                                                                                                                                                                                                                                                                                                                                                                                                                                                                                                                                                                                                                                                                                                                                                                                                                                                                                                                                                                                                                                                                                                                                                                                                                                                                                                                                                                                                                                                                                                                                                                                                                                                                                                                                                                                                                                                                                                                                                                                                                                                                                                                                                                                                                                                                                                                                                                                                                                                                                                                                                                                                                                                                                                                                                                                                                                                                                                                                                                                                                         |                                            | КП<br>КП<br>КП                                                          |
|                                                                         |                                                                 | NW, ALBUQUERQUE, NM 87121                                                                                                                     |                           | E1.01                       |                           | SITE PHOTOMETRICS                                                                                                                                                                                                                                                                                                                                                                                                                                                                                                                                                                                                                                                                                                                                                                                                                                                                                                                                                                                                                                                                                                                                                                                                                                                                                                                                                                                                                                                                                                                                                                                                                                                                                                                                                                                                                                                                                                                                                                                                                                                                                                                                                                                                                                                                                                                                                                                                                                                                                                                                                                                                                                                                                                                                                                                                                                                                                                                                                                                                                                                                                                                                                                         | AL DESCRIPTION:<br>A ATRISCO BUSINESS      | , AC                                                                    |
|                                                                         | RACE CORPORATION                                                | , ,                                                                                                                                           |                           | A1.0                        |                           | BUILDING ELEVATIONS                                                                                                                                                                                                                                                                                                                                                                                                                                                                                                                                                                                                                                                                                                                                                                                                                                                                                                                                                                                                                                                                                                                                                                                                                                                                                                                                                                                                                                                                                                                                                                                                                                                                                                                                                                                                                                                                                                                                                                                                                                                                                                                                                                                                                                                                                                                                                                                                                                                                                                                                                                                                                                                                                                                                                                                                                                                                                                                                                                                                                                                                                                                                                                       | DE<br>ATRI                                 | 775                                                                     |
| CONSTRUCTE<br>OF BUILDING<br>SITE IMPROVEME                             | T IS CONSTRUCTING<br>D FOR THE NEW BU<br>COVERAGE.<br>NTS:      |                                                                                                                                               | 103,000 SF 0              | F BUILDING COVE             | W FIRE MA<br>RAGE. THE    | AIN EXTENSION WILL ALSO BE<br>PROPOSED SITE WILL HAVE 192,000 SF                                                                                                                                                                                                                                                                                                                                                                                                                                                                                                                                                                                                                                                                                                                                                                                                                                                                                                                                                                                                                                                                                                                                                                                                                                                                                                                                                                                                                                                                                                                                                                                                                                                                                                                                                                                                                                                                                                                                                                                                                                                                                                                                                                                                                                                                                                                                                                                                                                                                                                                                                                                                                                                                                                                                                                                                                                                                                                                                                                                                                                                                                                                          | LEGAL<br>TRACT A<br>PARK UI                | 2                                                                       |
| <ul> <li>EGRESS AND</li> <li>A FIRE ACCE</li> <li>A NEW 90,0</li> </ul> | ) INGRESS POINTS W<br>ESS LANE WILL BE F<br>00 SF BUILDING IS I | NDSCAPE IMPROVEMENTS TO MEI<br>/ILL REMAIN THE SAME<br>PROVIDED FOR THE PROJECT.<br>PROPOSED FOR THE PROJECT.<br>I OVERLAP THE NEW BUILDING I |                           |                             | ON THE EA                 | STERN PORTION OF THE PROJECT.                                                                                                                                                                                                                                                                                                                                                                                                                                                                                                                                                                                                                                                                                                                                                                                                                                                                                                                                                                                                                                                                                                                                                                                                                                                                                                                                                                                                                                                                                                                                                                                                                                                                                                                                                                                                                                                                                                                                                                                                                                                                                                                                                                                                                                                                                                                                                                                                                                                                                                                                                                                                                                                                                                                                                                                                                                                                                                                                                                                                                                                                                                                                                             | Z                                          | 7                                                                       |
|                                                                         |                                                                 |                                                                                                                                               |                           |                             |                           |                                                                                                                                                                                                                                                                                                                                                                                                                                                                                                                                                                                                                                                                                                                                                                                                                                                                                                                                                                                                                                                                                                                                                                                                                                                                                                                                                                                                                                                                                                                                                                                                                                                                                                                                                                                                                                                                                                                                                                                                                                                                                                                                                                                                                                                                                                                                                                                                                                                                                                                                                                                                                                                                                                                                                                                                                                                                                                                                                                                                                                                                                                                                                                                           | ADDITIO                                    | EAN                                                                     |
|                                                                         |                                                                 | PARKING DATA TAE                                                                                                                              | RI F                      |                             |                           | SPECIFIC USES FOR PARKING:                                                                                                                                                                                                                                                                                                                                                                                                                                                                                                                                                                                                                                                                                                                                                                                                                                                                                                                                                                                                                                                                                                                                                                                                                                                                                                                                                                                                                                                                                                                                                                                                                                                                                                                                                                                                                                                                                                                                                                                                                                                                                                                                                                                                                                                                                                                                                                                                                                                                                                                                                                                                                                                                                                                                                                                                                                                                                                                                                                                                                                                                                                                                                                | <b>BB ABQ ADDIT</b><br>6625 BLUEWATER ROAD |                                                                         |
|                                                                         |                                                                 |                                                                                                                                               |                           | PROVIDED                    |                           | 1. LIGHT MANUFACTURING (F-1)<br>1.1. 186 SPACES ARE REQUIRED<br>FOR F-1                                                                                                                                                                                                                                                                                                                                                                                                                                                                                                                                                                                                                                                                                                                                                                                                                                                                                                                                                                                                                                                                                                                                                                                                                                                                                                                                                                                                                                                                                                                                                                                                                                                                                                                                                                                                                                                                                                                                                                                                                                                                                                                                                                                                                                                                                                                                                                                                                                                                                                                                                                                                                                                                                                                                                                                                                                                                                                                                                                                                                                                                                                                   | ER F                                       | AN - I<br>SITE                                                          |
|                                                                         |                                                                 | REQUIRED PER IDO                                                                                                                              | EXISTING                  | NEW                         | TOTAL                     | 2. OFFICE (B)                                                                                                                                                                                                                                                                                                                                                                                                                                                                                                                                                                                                                                                                                                                                                                                                                                                                                                                                                                                                                                                                                                                                                                                                                                                                                                                                                                                                                                                                                                                                                                                                                                                                                                                                                                                                                                                                                                                                                                                                                                                                                                                                                                                                                                                                                                                                                                                                                                                                                                                                                                                                                                                                                                                                                                                                                                                                                                                                                                                                                                                                                                                                                                             | <b>Q</b>                                   | _ ن_                                                                    |
| TOTAL PARKIN                                                            |                                                                 | 240                                                                                                                                           | 99                        | 269                         | 368<br>9 (2 VAN)          | 2.1. 26 SPACES ARE REQUIRED<br>FOR B.                                                                                                                                                                                                                                                                                                                                                                                                                                                                                                                                                                                                                                                                                                                                                                                                                                                                                                                                                                                                                                                                                                                                                                                                                                                                                                                                                                                                                                                                                                                                                                                                                                                                                                                                                                                                                                                                                                                                                                                                                                                                                                                                                                                                                                                                                                                                                                                                                                                                                                                                                                                                                                                                                                                                                                                                                                                                                                                                                                                                                                                                                                                                                     | ABQ                                        | Е Р<br>ХАL                                                              |
| ACCESSIBLE (8.5<br>MOTORCYCLE (                                         |                                                                 | 5 6                                                                                                                                           | 2                         | 2                           | 9 (2 VAN)<br>6            | 1                                                                                                                                                                                                                                                                                                                                                                                                                                                                                                                                                                                                                                                                                                                                                                                                                                                                                                                                                                                                                                                                                                                                                                                                                                                                                                                                                                                                                                                                                                                                                                                                                                                                                                                                                                                                                                                                                                                                                                                                                                                                                                                                                                                                                                                                                                                                                                                                                                                                                                                                                                                                                                                                                                                                                                                                                                                                                                                                                                                                                                                                                                                                                                                         | 5 BL                                       | SITE<br>/ER∕                                                            |
| BICYCLE (4X8)                                                           | ,                                                               | 20                                                                                                                                            | 0                         | 20                          | 20                        |                                                                                                                                                                                                                                                                                                                                                                                                                                                                                                                                                                                                                                                                                                                                                                                                                                                                                                                                                                                                                                                                                                                                                                                                                                                                                                                                                                                                                                                                                                                                                                                                                                                                                                                                                                                                                                                                                                                                                                                                                                                                                                                                                                                                                                                                                                                                                                                                                                                                                                                                                                                                                                                                                                                                                                                                                                                                                                                                                                                                                                                                                                                                                                                           | <b>ABB</b><br>6625 E                       | 0                                                                       |
| EV CHARGING                                                             | EC (10VEE 10VOE)                                                | 0                                                                                                                                             | 0<br>6 (12Y65)            | 4                           | 4                         | 4                                                                                                                                                                                                                                                                                                                                                                                                                                                                                                                                                                                                                                                                                                                                                                                                                                                                                                                                                                                                                                                                                                                                                                                                                                                                                                                                                                                                                                                                                                                                                                                                                                                                                                                                                                                                                                                                                                                                                                                                                                                                                                                                                                                                                                                                                                                                                                                                                                                                                                                                                                                                                                                                                                                                                                                                                                                                                                                                                                                                                                                                                                                                                                                         |                                            |                                                                         |
| REQUIRED SPAC                                                           | ES (12X65, 10X25)<br>CES                                        | 212                                                                                                                                           | 6 (12X65)<br>89           | 1 (10X25)<br>246            | 335                       | 1                                                                                                                                                                                                                                                                                                                                                                                                                                                                                                                                                                                                                                                                                                                                                                                                                                                                                                                                                                                                                                                                                                                                                                                                                                                                                                                                                                                                                                                                                                                                                                                                                                                                                                                                                                                                                                                                                                                                                                                                                                                                                                                                                                                                                                                                                                                                                                                                                                                                                                                                                                                                                                                                                                                                                                                                                                                                                                                                                                                                                                                                                                                                                                                         |                                            |                                                                         |
| STANDARD SIZ                                                            |                                                                 | 1 SPACE / 1,000 SF (F-1) = 186                                                                                                                |                           |                             |                           |                                                                                                                                                                                                                                                                                                                                                                                                                                                                                                                                                                                                                                                                                                                                                                                                                                                                                                                                                                                                                                                                                                                                                                                                                                                                                                                                                                                                                                                                                                                                                                                                                                                                                                                                                                                                                                                                                                                                                                                                                                                                                                                                                                                                                                                                                                                                                                                                                                                                                                                                                                                                                                                                                                                                                                                                                                                                                                                                                                                                                                                                                                                                                                                           |                                            |                                                                         |
|                                                                         |                                                                 | 2.5* SPACE / 1,000 SF (B) = 26                                                                                                                |                           |                             |                           | J                                                                                                                                                                                                                                                                                                                                                                                                                                                                                                                                                                                                                                                                                                                                                                                                                                                                                                                                                                                                                                                                                                                                                                                                                                                                                                                                                                                                                                                                                                                                                                                                                                                                                                                                                                                                                                                                                                                                                                                                                                                                                                                                                                                                                                                                                                                                                                                                                                                                                                                                                                                                                                                                                                                                                                                                                                                                                                                                                                                                                                                                                                                                                                                         | * SPHEN                                    | L/J                                                                     |
| *REDUCED FROM 3.5 TO 2.5 DUE TO 600' FROM MAIN CORRIDOR<br>LEGEND       |                                                                 |                                                                                                                                               |                           |                             |                           |                                                                                                                                                                                                                                                                                                                                                                                                                                                                                                                                                                                                                                                                                                                                                                                                                                                                                                                                                                                                                                                                                                                                                                                                                                                                                                                                                                                                                                                                                                                                                                                                                                                                                                                                                                                                                                                                                                                                                                                                                                                                                                                                                                                                                                                                                                                                                                                                                                                                                                                                                                                                                                                                                                                                                                                                                                                                                                                                                                                                                                                                                                                                                                                           | 565                                        |                                                                         |
|                                                                         | ,                                                               | AREA OF PROPOSED IMPROVEME                                                                                                                    | NTS                       |                             |                           |                                                                                                                                                                                                                                                                                                                                                                                                                                                                                                                                                                                                                                                                                                                                                                                                                                                                                                                                                                                                                                                                                                                                                                                                                                                                                                                                                                                                                                                                                                                                                                                                                                                                                                                                                                                                                                                                                                                                                                                                                                                                                                                                                                                                                                                                                                                                                                                                                                                                                                                                                                                                                                                                                                                                                                                                                                                                                                                                                                                                                                                                                                                                                                                           | R                                          | /2024                                                                   |
|                                                                         |                                                                 |                                                                                                                                               |                           |                             |                           |                                                                                                                                                                                                                                                                                                                                                                                                                                                                                                                                                                                                                                                                                                                                                                                                                                                                                                                                                                                                                                                                                                                                                                                                                                                                                                                                                                                                                                                                                                                                                                                                                                                                                                                                                                                                                                                                                                                                                                                                                                                                                                                                                                                                                                                                                                                                                                                                                                                                                                                                                                                                                                                                                                                                                                                                                                                                                                                                                                                                                                                                                                                                                                                           |                                            | CT NO.                                                                  |
|                                                                         | E                                                               | XISTING CONSTRUCTION TO REM                                                                                                                   | IAIN AND BE P             | ROTECTED                    |                           |                                                                                                                                                                                                                                                                                                                                                                                                                                                                                                                                                                                                                                                                                                                                                                                                                                                                                                                                                                                                                                                                                                                                                                                                                                                                                                                                                                                                                                                                                                                                                                                                                                                                                                                                                                                                                                                                                                                                                                                                                                                                                                                                                                                                                                                                                                                                                                                                                                                                                                                                                                                                                                                                                                                                                                                                                                                                                                                                                                                                                                                                                                                                                                                           |                                            | 23009                                                                   |
|                                                                         |                                                                 |                                                                                                                                               |                           |                             |                           |                                                                                                                                                                                                                                                                                                                                                                                                                                                                                                                                                                                                                                                                                                                                                                                                                                                                                                                                                                                                                                                                                                                                                                                                                                                                                                                                                                                                                                                                                                                                                                                                                                                                                                                                                                                                                                                                                                                                                                                                                                                                                                                                                                                                                                                                                                                                                                                                                                                                                                                                                                                                                                                                                                                                                                                                                                                                                                                                                                                                                                                                                                                                                                                           | SHE                                        | EET                                                                     |
| *REFFR TO DETA                                                          | NLED SITF PLAN (SL                                              | IEET C2.1) FOR DETAILED CALLO                                                                                                                 | )UTS*                     |                             |                           |                                                                                                                                                                                                                                                                                                                                                                                                                                                                                                                                                                                                                                                                                                                                                                                                                                                                                                                                                                                                                                                                                                                                                                                                                                                                                                                                                                                                                                                                                                                                                                                                                                                                                                                                                                                                                                                                                                                                                                                                                                                                                                                                                                                                                                                                                                                                                                                                                                                                                                                                                                                                                                                                                                                                                                                                                                                                                                                                                                                                                                                                                                                                                                                           | C1                                         | 1.0                                                                     |
|                                                                         |                                                                 |                                                                                                                                               |                           |                             |                           |                                                                                                                                                                                                                                                                                                                                                                                                                                                                                                                                                                                                                                                                                                                                                                                                                                                                                                                                                                                                                                                                                                                                                                                                                                                                                                                                                                                                                                                                                                                                                                                                                                                                                                                                                                                                                                                                                                                                                                                                                                                                                                                                                                                                                                                                                                                                                                                                                                                                                                                                                                                                                                                                                                                                                                                                                                                                                                                                                                                                                                                                                                                                                                                           |                                            |                                                                         |
|                                                                         |                                                                 |                                                                                                                                               |                           |                             |                           |                                                                                                                                                                                                                                                                                                                                                                                                                                                                                                                                                                                                                                                                                                                                                                                                                                                                                                                                                                                                                                                                                                                                                                                                                                                                                                                                                                                                                                                                                                                                                                                                                                                                                                                                                                                                                                                                                                                                                                                                                                                                                                                                                                                                                                                                                                                                                                                                                                                                                                                                                                                                                                                                                                                                                                                                                                                                                                                                                                                                                                                                                                                                                                                           |                                            |                                                                         |