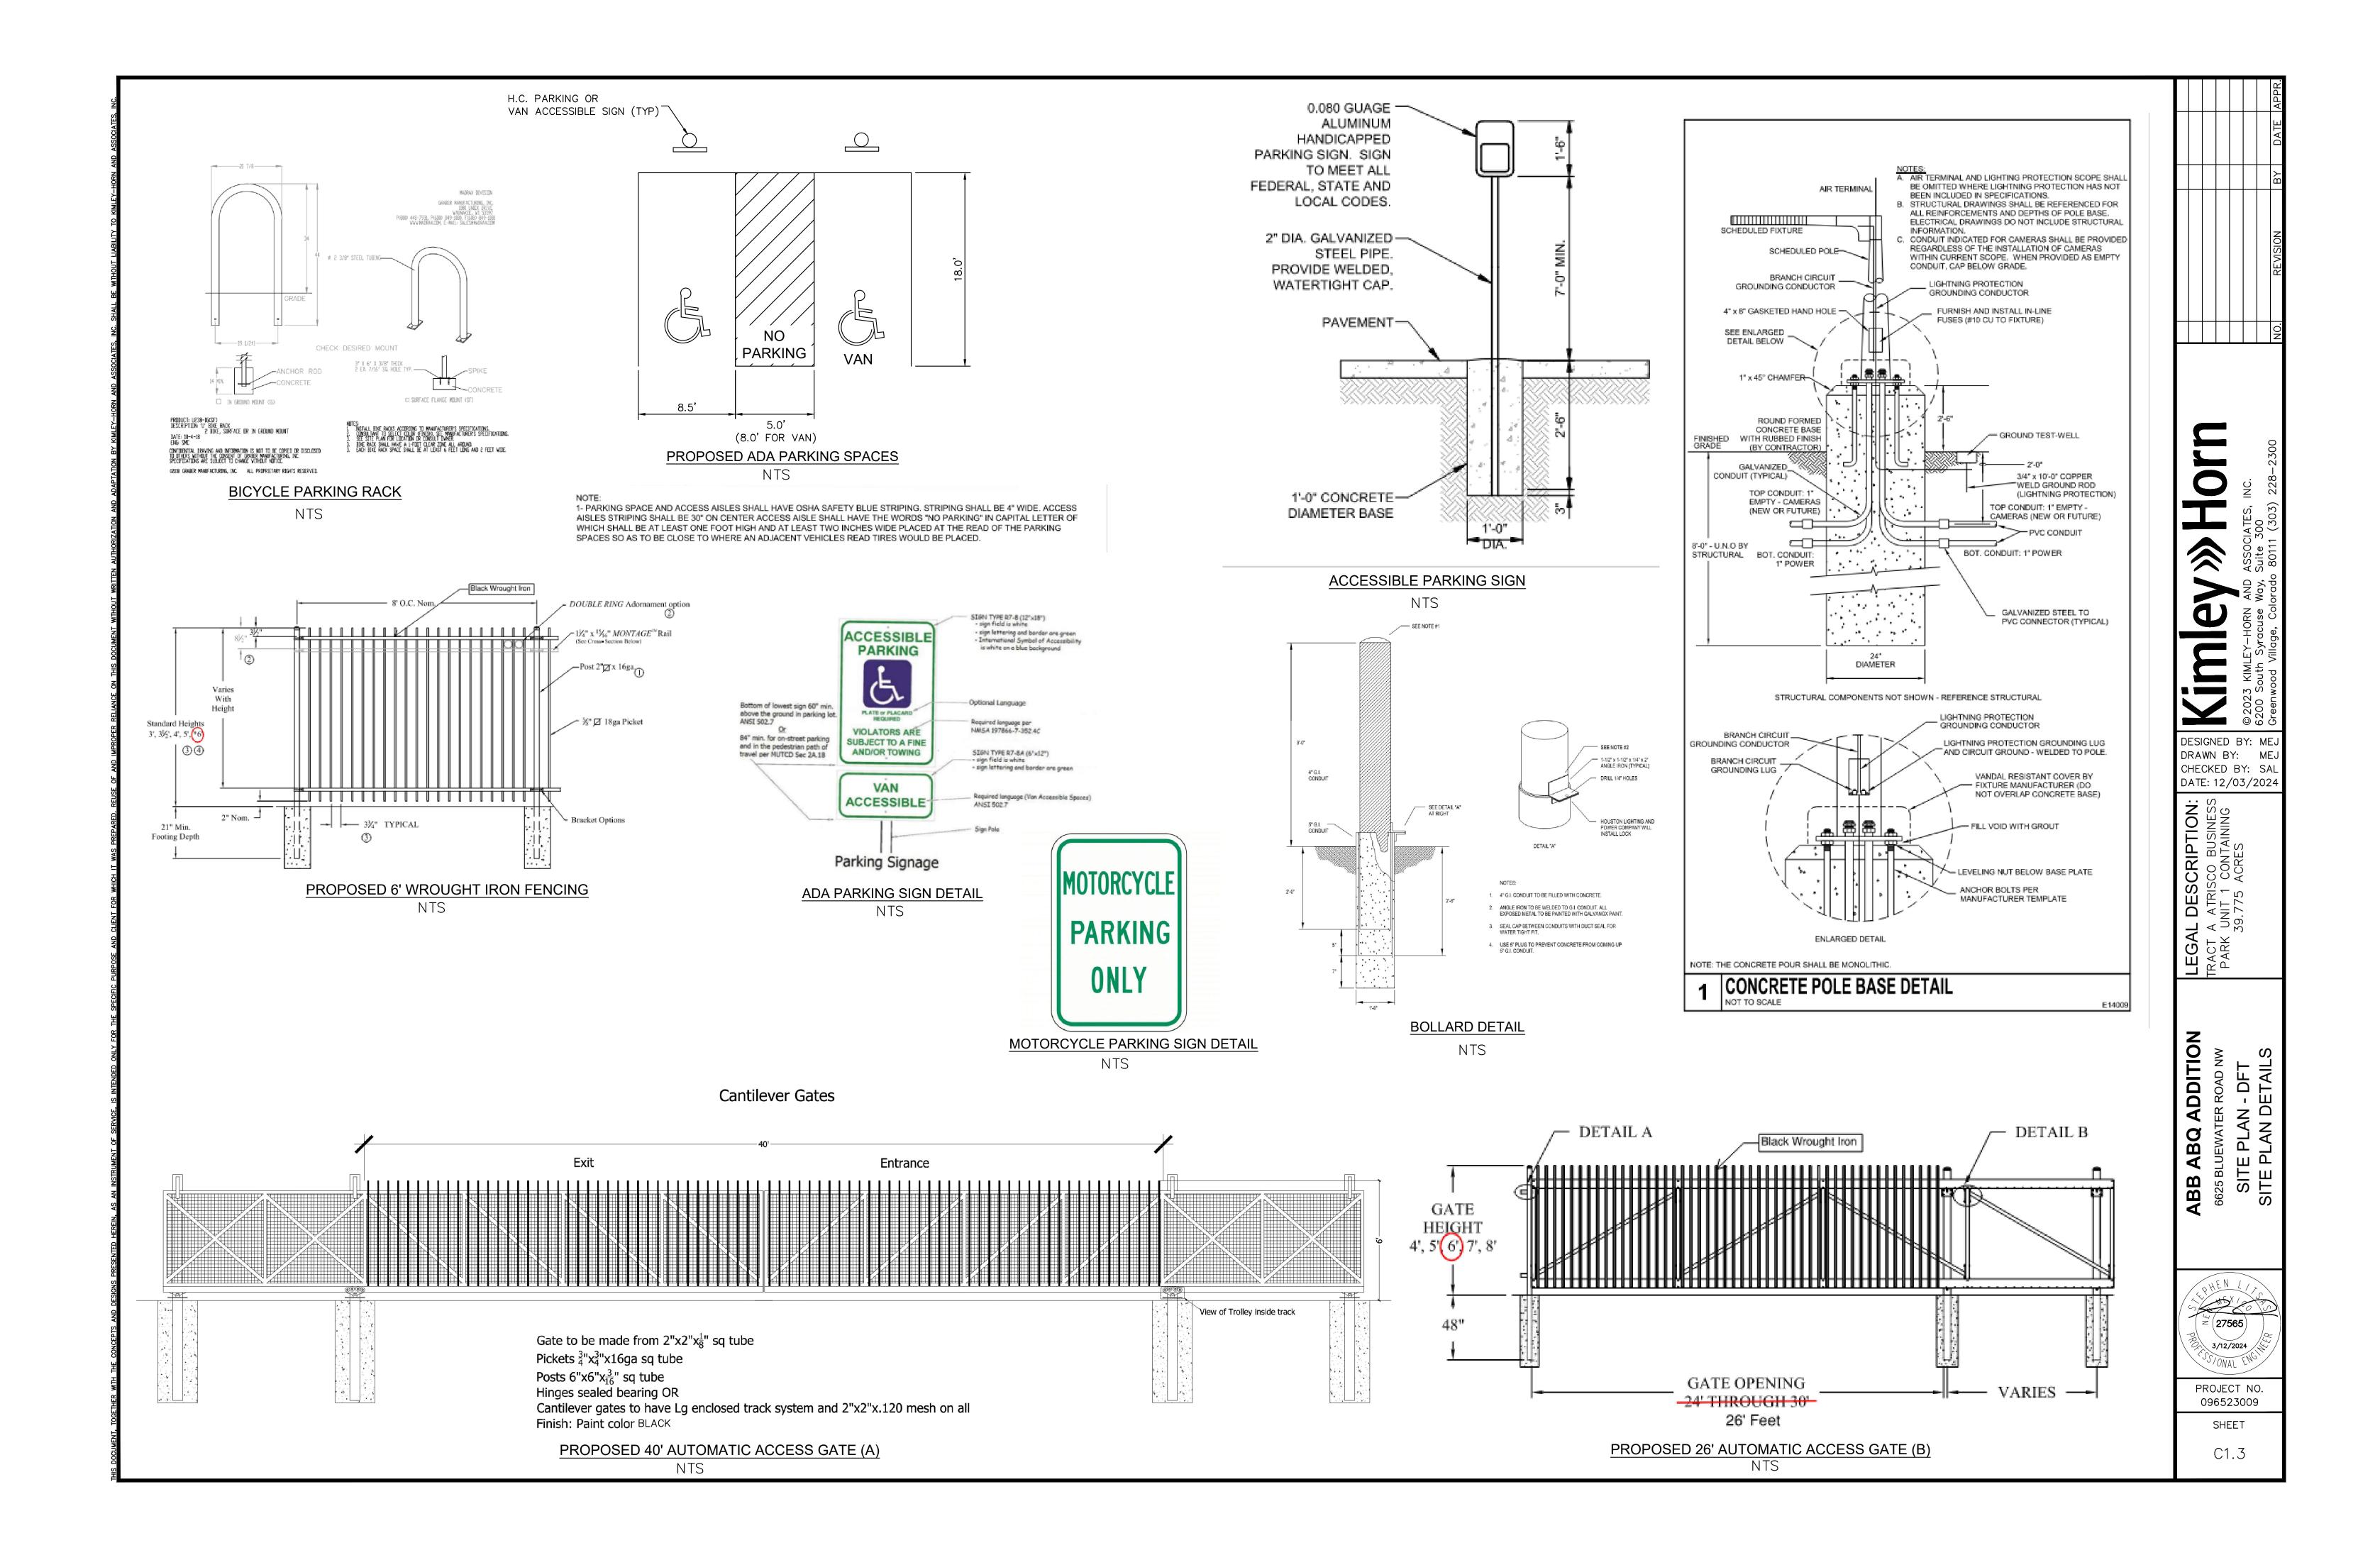

|
| 27   | BOLLARDS PER CITY DETAIL 2250                                                                                                           | ≤ (27565)                                                                           |
| 1. , | -<br>ISION NOTES:<br>ALL DIMENSIONS ARE TO FACE OF CURB UNLESS OTHERWISE NOTED.<br>ALL CURB SHALL BE 6" STANDARD EXCEPT WHERE OTHERWISE | 3/12/2024                                                                           |

ALL DIMENSIONS ARE TO FACE OF CURB UNLESS OTHERWISE NOTED. ALL CURB SHALL BE 6" STANDARD EXCEPT WHERE OTHERWISE 2. NOTED ON PLANS.

PROJECT NO.

096523009

SHEET

C1.1

REFERENCE LANDSCAPE PLANS FOR PROPOSED BUFFERS, 3. SCREENING, AND PLANTINGS.

4. ALL CURB RETURN RADIUS TO BE 28', 25', 15' OR 2' UNLESS OTHERWISE NOTED.









| <u>LEGE</u>                 |                                  |                                                                 |                                                                    |
|-----------------------------|----------------------------------|-----------------------------------------------------------------|--------------------------------------------------------------------|
|                             |                                  | PROPERTY LINE                                                   |                                                                    |
|                             |                                  | ADJACENT SECTION LINE                                           |