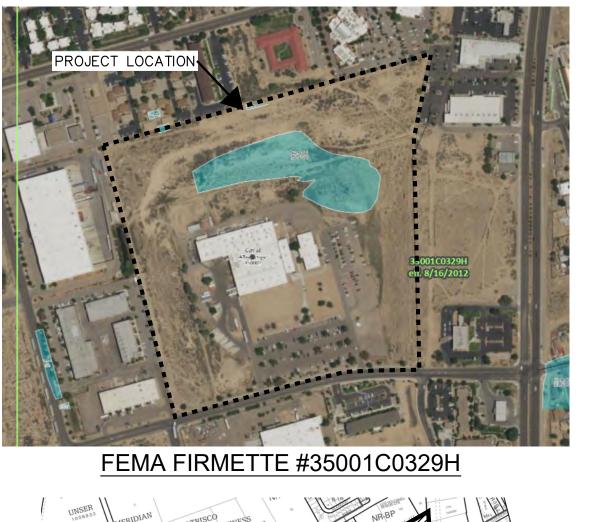

|                                                                         |                                                                 |                                                                                                                                               | VICINIT                   | Y MAP - ZC                  | DNE AT                    | LAS PAGES: K-10-Z & J-10-Z                                                                                                                                                                                                                                                                                                                                                                                                                                                                                                                                                                                                                                                                                                                                                                                                                                                                                                                                                                                                                                                                                                                                                                                                                                                                                                                                                                                                                                                                                                                                                                                                                                                                                                                                                                                                                                                                                                                                                                                                                                                                                                                                                                                                                                                                                                                                                                                                                                                                                                                                                                                                                                                                                                                                                                                                                                                                                                                                                                                                                                                                                                                                                                |                                            | APPR.                                                                   |
|-------------------------------------------------------------------------|-----------------------------------------------------------------|-----------------------------------------------------------------------------------------------------------------------------------------------|---------------------------|-----------------------------|---------------------------|-------------------------------------------------------------------------------------------------------------------------------------------------------------------------------------------------------------------------------------------------------------------------------------------------------------------------------------------------------------------------------------------------------------------------------------------------------------------------------------------------------------------------------------------------------------------------------------------------------------------------------------------------------------------------------------------------------------------------------------------------------------------------------------------------------------------------------------------------------------------------------------------------------------------------------------------------------------------------------------------------------------------------------------------------------------------------------------------------------------------------------------------------------------------------------------------------------------------------------------------------------------------------------------------------------------------------------------------------------------------------------------------------------------------------------------------------------------------------------------------------------------------------------------------------------------------------------------------------------------------------------------------------------------------------------------------------------------------------------------------------------------------------------------------------------------------------------------------------------------------------------------------------------------------------------------------------------------------------------------------------------------------------------------------------------------------------------------------------------------------------------------------------------------------------------------------------------------------------------------------------------------------------------------------------------------------------------------------------------------------------------------------------------------------------------------------------------------------------------------------------------------------------------------------------------------------------------------------------------------------------------------------------------------------------------------------------------------------------------------------------------------------------------------------------------------------------------------------------------------------------------------------------------------------------------------------------------------------------------------------------------------------------------------------------------------------------------------------------------------------------------------------------------------------------------------------|--------------------------------------------|-------------------------------------------------------------------------|
|                                                                         |                                                                 |                                                                                                                                               |                           | UNSER<br>1006833 (, URIDIAN |                           |                                                                                                                                                                                                                                                                                                                                                                                                                                                                                                                                                                                                                                                                                                                                                                                                                                                                                                                                                                                                                                                                                                                                                                                                                                                                                                                                                                                                                                                                                                                                                                                                                                                                                                                                                                                                                                                                                                                                                                                                                                                                                                                                                                                                                                                                                                                                                                                                                                                                                                                                                                                                                                                                                                                                                                                                                                                                                                                                                                                                                                                                                                                                                                                           |                                            | DATE                                                                    |
|                                                                         |                                                                 |                                                                                                                                               | 1                         | WEINESS                     | ATRISCO<br>BUSINESS<br>RA | RK and Frank with and the second seco                                                                                                                                                                                                                                                                                                                                                                                                                                                                                                                                                                                                                                                                                                                                                                                                                                                                                                                                                                                                                                                            |                                            |                                                                         |
|                                                                         |                                                                 |                                                                                                                                               | ,P <sup>T</sup>           | OWNE PARK                   | I TINIT 2)                | NR-BP                                                                                                                                                                                                                                                                                                                                                                                                                                                                                                                                                                                                                                                                                                                                                                                                                                                                                                                                                                                                                                                                                                                                                                                                                                                                                                                                                                                                                                                                                                                                                                                                                                                                                                                                                                                                                                                                                                                                                                                                                                                                                                                                                                                                                                                                                                                                                                                                                                                                                                                                                                                                                                                                                                                                                                                                                                                                                                                                                                                                                                                                                                                                                                                     |                                            |                                                                         |
|                                                                         |                                                                 |                                                                                                                                               |                           | NR-BP NR-                   | MERIDIAN 1001100 mes      |                                                                                                                                                                                                                                                                                                                                                                                                                                                                                                                                                                                                                                                                                                                                                                                                                                                                                                                                                                                                                                                                                                                                                                                                                                                                                                                                                                                                                                                                                                                                                                                                                                                                                                                                                                                                                                                                                                                                                                                                                                                                                                                                                                                                                                                                                                                                                                                                                                                                                                                                                                                                                                                                                                                                                                                                                                                                                                                                                                                                                                                                                                                                                                                           |                                            |                                                                         |
|                                                                         |                                                                 |                                                                                                                                               | NR                        | CROSSING IA                 | NR-BP P                   |                                                                                                                                                                                                                                                                                                                                                                                                                                                                                                                                                                                                                                                                                                                                                                                                                                                                                                                                                                                                                                                                                                                                                                                                                                                                                                                                                                                                                                                                                                                                                                                                                                                                                                                                                                                                                                                                                                                                                                                                                                                                                                                                                                                                                                                                                                                                                                                                                                                                                                                                                                                                                                                                                                                                                                                                                                                                                                                                                                                                                                                                                                                                                                                           |                                            |                                                                         |
|                                                                         |                                                                 |                                                                                                                                               |                           | ** 1006833<br>NR-B          |                           | n and and a second a                                                                                                                                                                                                                                                                                                                                                                                                                                                                                                                                                                                                                                                                                                                                                                                                                                                                                                                                                                                                                                                             |                                            | REVISION                                                                |
|                                                                         |                                                                 |                                                                                                                                               |                           | MERIDIAN MERIDIAN           | BUSINESS PAN              | NR-BP NR-BP R-ML                                                                                                                                                                                                                                                                                                                                                                                                                                                                                                                                                                                                                                                                                                                                                                                                                                                                                                                                                                                                                                                                                                                                                                                                                                                                                                                                                                                                                                                                                                                                                                                                                                                                                                                                                                                                                                                                                                                                                                                                                                                                                                                                                                                                                                                                                                                                                                                                                                                                                                                                                                                                                                                                                                                                                                                                                                                                                                                                                                                                                                                                                                                                                                          |                                            | REVI                                                                    |
|                                                                         |                                                                 |                                                                                                                                               |                           | Australian NR-BP            | 174 NR-BP 16              | Countril Boylevard - K                                                                                                                                                                                                                                                                                                                                                                                                                                                                                                                                                                                                                                                                                                                                                                                                                                                                                                                                                                                                                                                                                                                                                                                                                                                                                                                                                                                                                                                                                                                                                                                                                                                                                                                                                                                                                                                                                                                                                                                                                                                                                                                                                                                                                                                                                                                                                                                                                                                                                                                                                                                                                                                                                                                                                                                                                                                                                                                                                                                                                                                                                                                                                                    |                                            |                                                                         |
|                                                                         |                                                                 |                                                                                                                                               |                           |                             | PROJECT L                 | AND                                                                                                                                                                                                                                                                                                                                                                                                                                                                                                                                                                                                                                                                                                                                                                                                                                                                                                                                                                                                                                                                                                                                                                                                                                                                                                                                                                                                                                                                                                                                                                                                                                                                                                                                                                                                                                                                                                                                                                                                                                                                                                                                                                                                                                                                                                                                                                                                                                                                                                                                                                                                                                                                                                                                                                                                                                                                                                                                                                                                                                                                                                                                                   |                                            |                                                                         |
| *REFER TO SHEE                                                          |                                                                 | ON OF EXISTING OUTDOOR SEAT                                                                                                                   | ING*                      | a far hind                  | ATRISCO                   | BUSINESS PAIL<br>R-BP UNIT 23<br>WHEN NR-BP WHEN I I I I I I I I I I I I I I I I I I I                                                                                                                                                                                                                                                                                                                                                                                                                                                                                                                                                                                                                                                                                                                                                                                                                                                                                                                                                                                                                                                                                                                                                                                                                                                                                                                                                                                                                                                                                                                                                                                                                                                                                                                                                                                                                                                                                                                                                                                                                                                                                                                                                                                                                                                                                                                                                                                                                                                                                                                                                                                                                                                                                                                                                                                                                                                                                                                                                                                                                                                                                                    |                                            |                                                                         |
|                                                                         |                                                                 | IG REQUIREMENTS TABLE Provided                                                                                                                |                           | K (UNIT(1))<br>7. sport     | A10                       | warma<br>warma<br>warma<br>warma<br>warma<br>warma<br>warma<br>warma<br>warma<br>warma<br>warma<br>warma<br>warma<br>warma<br>warma<br>warma<br>warma<br>warma<br>warma<br>warma<br>warma<br>warma<br>warma<br>warma<br>warma<br>warma<br>warma<br>warma<br>warma<br>warma<br>warma<br>warma<br>warma<br>warma<br>warma<br>warma<br>warma<br>warma<br>warma<br>warma<br>warma<br>warma<br>warma<br>warma<br>warma<br>warma<br>warma<br>warma<br>warma<br>warma<br>warma<br>warma<br>warma<br>warma<br>warma<br>warma<br>warma<br>warma<br>warma<br>warma<br>warma<br>warma<br>warma<br>warma<br>warma<br>warma<br>warma<br>warma<br>warma<br>warma<br>warma<br>warma<br>warma<br>warma<br>warma<br>warma<br>warma<br>warma<br>warma<br>warma<br>warma<br>warma<br>warma<br>warma<br>warma<br>warma<br>warma<br>warma<br>warma<br>warma<br>warma<br>warma<br>warma<br>warma<br>warma<br>warma<br>warma<br>warma<br>warma<br>warma<br>warma<br>warma<br>warma<br>warma<br>warma<br>warma<br>warma<br>warma<br>warma<br>warma<br>warma<br>warma<br>warma<br>warma<br>warma<br>warma<br>warma<br>warma<br>warma<br>warma<br>warma<br>warma<br>warma<br>warma<br>warma<br>warma<br>warma<br>warma<br>warma<br>warma<br>warma<br>warma<br>warma<br>warma<br>warma<br>warma<br>warma<br>warma<br>warma<br>warma<br>warma<br>warma<br>warma<br>warma<br>warma<br>warma<br>warma<br>warma<br>warma<br>warma<br>warma<br>warma<br>warma<br>warma<br>warma<br>warma<br>warma<br>warma<br>warma<br>warma<br>warma<br>warma<br>warma<br>warma<br>warma<br>warma<br>warma<br>warma<br>warma<br>warma<br>warma<br>warma<br>warma<br>warma<br>warma<br>warma<br>warma<br>warma<br>warma<br>warma<br>warma<br>warma<br>warma<br>warma<br>warma<br>warma<br>warma<br>warma<br>warma<br>warma<br>warma<br>warma<br>warma<br>warma<br>warma<br>warma<br>warma<br>warma<br>warma<br>warma<br>warma<br>warma<br>warma<br>warma<br>warma<br>warma<br>warma<br>warma<br>warma<br>warma<br>warma<br>warma<br>warma<br>warma<br>warma<br>warma<br>warma<br>warma<br>warma<br>warma<br>warma<br>warma<br>warma<br>warma<br>warma<br>warma<br>warma<br>warma<br>warma<br>warma<br>warma<br>warma<br>warma<br>warma<br>warma<br>warma<br>warma<br>warma<br>warma<br>warma<br>warma<br>warma<br>warma<br>warma<br>warma<br>warma<br>warma<br>warma<br>warma<br>warma<br>warma<br>warma<br>warma<br>warma<br>warma<br>warma<br>warma<br>warma<br>warma<br>warma<br>warma<br>warma<br>warma<br>warma<br>warma<br>warma<br>warma<br>warma<br>warma<br>warma<br>warma<br>warma<br>warma<br>warma<br>warma<br>warma<br>warma<br>warma<br>warma<br>warma<br>warma<br>warma<br>warma<br>warma<br>warma<br>warma<br>warma<br>warma<br>warma<br>warma<br>warma<br>warma<br>warma<br>warma<br>warma<br>warma<br>warma<br>warma<br>warma<br>warma<br>warma<br>warma<br>warma<br>warma<br>warma<br>warma<br>warma<br>warma<br>warma<br>warma<br>warma<br>warma<br>warma<br>warma<br>warma<br>warma<br>warma<br>warma<br>warma<br>warma<br>warma<br>warma<br>warma<br>warma<br>warma<br>warma<br>warma<br>warma<br>warma<br>warma<br>warma<br>warma<br>warma<br>warma<br>warma<br>warma<br>warma<br>warma<br>warma<br>warma<br>warma |                                            |                                                                         |
|                                                                         | 92.7                                                            | Existing New Tota                                                                                                                             | al<br>4 outdoor           | ATRISCO<br>NR-BP            | a) water                  | TONE OF NOTATION AND A DO TO BUILDEN AND A DO                                                                                                                                                                                                                                                                                                                                                                                                                                                                                                                                                                                                                                                                                                                                                                                                                                                                                                                                                                                                                                                             |                                            |                                                                         |
|                                                                         | One outdoor SF                                                  | = 3.09*400 = se                                                                                                                               | eating areas              | BUSINESS PARK               | In HUBBR                  | Armered (arware<br>armered (arware)<br>MR-C<br>MR-C<br>MR-C                                                                                                                                                                                                                                                                                                                                                                                                                                                                                                                                                                                                                                                                                                                                                                                                                                                                                                                                                                                                                                                                                                                                                                                                                                                                                                                                                                                                                                                                                                                                                                                                                                                                                                                                                                                                                                                                                                                                                                                                                                                                                                                                                                                                                                                                                                                                                                                                                                                                                                                                                                                                                                                                                                                                                                                                                                                                                                                                                                                                                                                                                                                               |                                            |                                                                         |
| Outdoor Seating                                                         | least 400 SF for   Out                                          |                                                                                                                                               | provided<br>aling roughly | UNIT 2)                     | WEST COUTE 66             |                                                                                                                                                                                                                                                                                                                                                                                                                                                                                                                                                                                                                                                                                                                                                                                                                                                                                                                                                                                                                                                                                                                                                                                                                                                                                                                                                                                                                                                                                                                                                                                                                                                                                                                                                                                                                                                                                                                                                                                                                                                                                                                                                                                                                                                                                                                                                                                                                                                                                                                                                                                                                                                                                                                                                                                                                                                                                                                                                                                                                                                                                                                                                                                           |                                            | _                                                                       |
|                                                                         | every 30,000 GSF                                                | required                                                                                                                                      | 2,635 SF                  |                             |                           |                                                                                                                                                                                                                                                                                                                                                                                                                                                                                                                                                                                                                                                                                                                                                                                                                                                                                                                                                                                                                                                                                                                                                                                                                                                                                                                                                                                                                                                                                                                                                                                                                                                                                                                                                                                                                                                                                                                                                                                                                                                                                                                                                                                                                                                                                                                                                                                                                                                                                                                                                                                                                                                                                                                                                                                                                                                                                                                                                                                                                                                                                                                                                                                           |                                            | 2300                                                                    |
|                                                                         | ELOPMENT D                                                      | <u>ATA</u>                                                                                                                                    |                           |                             |                           |                                                                                                                                                                                                                                                                                                                                                                                                                                                                                                                                                                                                                                                                                                                                                                                                                                                                                                                                                                                                                                                                                                                                                                                                                                                                                                                                                                                                                                                                                                                                                                                                                                                                                                                                                                                                                                                                                                                                                                                                                                                                                                                                                                                                                                                                                                                                                                                                                                                                                                                                                                                                                                                                                                                                                                                                                                                                                                                                                                                                                                                                                                                                                                                           |                                            |                                                                         |
| <ul> <li>LEGAL DESCRIPT</li> <li>TRACT A AT</li> </ul>                  |                                                                 | ARK UNIT 1 CONTAINING 39.775                                                                                                                  | ACRES                     |                             |                           | et List Table                                                                                                                                                                                                                                                                                                                                                                                                                                                                                                                                                                                                                                                                                                                                                                                                                                                                                                                                                                                                                                                                                                                                                                                                                                                                                                                                                                                                                                                                                                                                                                                                                                                                                                                                                                                                                                                                                                                                                                                                                                                                                                                                                                                                                                                                                                                                                                                                                                                                                                                                                                                                                                                                                                                                                                                                                                                                                                                                                                                                                                                                                                                                                                             |                                            | —                                                                       |
| LAND AREA:                                                              |                                                                 |                                                                                                                                               |                           | Sheet Numb<br>C1.0          | er                        | Sheet Title<br>OVERALL SITE PLAN                                                                                                                                                                                                                                                                                                                                                                                                                                                                                                                                                                                                                                                                                                                                                                                                                                                                                                                                                                                                                                                                                                                                                                                                                                                                                                                                                                                                                                                                                                                                                                                                                                                                                                                                                                                                                                                                                                                                                                                                                                                                                                                                                                                                                                                                                                                                                                                                                                                                                                                                                                                                                                                                                                                                                                                                                                                                                                                                                                                                                                                                                                                                                          |                                            | ASSOCIATES,<br>Suite 300<br>80111 (303)                                 |
| • 39.775 ACR                                                            | ES                                                              |                                                                                                                                               |                           | C1.0                        |                           | DETAILED SITE PLAN                                                                                                                                                                                                                                                                                                                                                                                                                                                                                                                                                                                                                                                                                                                                                                                                                                                                                                                                                                                                                                                                                                                                                                                                                                                                                                                                                                                                                                                                                                                                                                                                                                                                                                                                                                                                                                                                                                                                                                                                                                                                                                                                                                                                                                                                                                                                                                                                                                                                                                                                                                                                                                                                                                                                                                                                                                                                                                                                                                                                                                                                                                                                                                        |                                            | :0CI/<br>e 3(<br>111 (                                                  |
| ZONING: NR-BF                                                           | 2: NON-RESIDENTIAL<br>SSIVE PRIMARY USF                         | . / BUSINESS PARK<br>AS LIGHT MANUFACTURING                                                                                                   |                           | C1.2                        | DI                        | ETAILED SITE PLAN (OFFSITE)                                                                                                                                                                                                                                                                                                                                                                                                                                                                                                                                                                                                                                                                                                                                                                                                                                                                                                                                                                                                                                                                                                                                                                                                                                                                                                                                                                                                                                                                                                                                                                                                                                                                                                                                                                                                                                                                                                                                                                                                                                                                                                                                                                                                                                                                                                                                                                                                                                                                                                                                                                                                                                                                                                                                                                                                                                                                                                                                                                                                                                                                                                                                                               |                                            | ASS<br>Suit<br>801                                                      |
| BUILDING AREAS                                                          |                                                                 |                                                                                                                                               |                           | C1.3                        |                           | SITE PLAN DETAILS                                                                                                                                                                                                                                                                                                                                                                                                                                                                                                                                                                                                                                                                                                                                                                                                                                                                                                                                                                                                                                                                                                                                                                                                                                                                                                                                                                                                                                                                                                                                                                                                                                                                                                                                                                                                                                                                                                                                                                                                                                                                                                                                                                                                                                                                                                                                                                                                                                                                                                                                                                                                                                                                                                                                                                                                                                                                                                                                                                                                                                                                                                                                                                         |                                            | Vay,                                                                    |
| EXISTING -     PROPOSED                                                 | ±103,000 SF                                                     |                                                                                                                                               |                           | C2.0<br>C3.0                |                           | SOLID WASTE PLAN                                                                                                                                                                                                                                                                                                                                                                                                                                                                                                                                                                                                                                                                                                                                                                                                                                                                                                                                                                                                                                                                                                                                                                                                                                                                                                                                                                                                                                                                                                                                                                                                                                                                                                                                                                                                                                                                                                                                                                                                                                                                                                                                                                                                                                                                                                                                                                                                                                                                                                                                                                                                                                                                                                                                                                                                                                                                                                                                                                                                                                                                                                                                                                          | 6                                          | Zolor                                                                   |
| • TOTAL =                                                               |                                                                 |                                                                                                                                               |                           | C3.1                        |                           | TRIANGLES AND DETAILS SHEET                                                                                                                                                                                                                                                                                                                                                                                                                                                                                                                                                                                                                                                                                                                                                                                                                                                                                                                                                                                                                                                                                                                                                                                                                                                                                                                                                                                                                                                                                                                                                                                                                                                                                                                                                                                                                                                                                                                                                                                                                                                                                                                                                                                                                                                                                                                                                                                                                                                                                                                                                                                                                                                                                                                                                                                                                                                                                                                                                                                                                                                                                                                                                               |                                            | ©2023 KIMLEY-HORN /<br>6200 South Syracuse V<br>Greenwood Village, Colo |
| DESIGN GUIDELIN                                                         |                                                                 | OPED IN ACCORDANCE WITH THI                                                                                                                   |                           | F1                          |                           | FIRE 1 PLAN                                                                                                                                                                                                                                                                                                                                                                                                                                                                                                                                                                                                                                                                                                                                                                                                                                                                                                                                                                                                                                                                                                                                                                                                                                                                                                                                                                                                                                                                                                                                                                                                                                                                                                                                                                                                                                                                                                                                                                                                                                                                                                                                                                                                                                                                                                                                                                                                                                                                                                                                                                                                                                                                                                                                                                                                                                                                                                                                                                                                                                                                                                                                                                               |                                            | LEY-<br>Syr<br>Villa                                                    |
| ALBUQUERQ                                                               | UE INTEGRATED DEV                                               | ELOPMENT ORDINANCE (IDO). EF                                                                                                                  |                           | D1<br>D2                    |                           | PTUAL EXISTING DRAINAGE EXHIBIT<br>PTUAL GRADING & DRAINAGE PLAN                                                                                                                                                                                                                                                                                                                                                                                                                                                                                                                                                                                                                                                                                                                                                                                                                                                                                                                                                                                                                                                                                                                                                                                                                                                                                                                                                                                                                                                                                                                                                                                                                                                                                                                                                                                                                                                                                                                                                                                                                                                                                                                                                                                                                                                                                                                                                                                                                                                                                                                                                                                                                                                                                                                                                                                                                                                                                                                                                                                                                                                                                                                          |                                            | KIM<br>outh<br>ood                                                      |
| 7/17/2023.                                                              |                                                                 |                                                                                                                                               |                           | D3                          |                           | HYDROLOGY DATA                                                                                                                                                                                                                                                                                                                                                                                                                                                                                                                                                                                                                                                                                                                                                                                                                                                                                                                                                                                                                                                                                                                                                                                                                                                                                                                                                                                                                                                                                                                                                                                                                                                                                                                                                                                                                                                                                                                                                                                                                                                                                                                                                                                                                                                                                                                                                                                                                                                                                                                                                                                                                                                                                                                                                                                                                                                                                                                                                                                                                                                                                                                                                                            |                                            | 023<br>00 S                                                             |
| FRONT:                                                                  | ) TABLE 2–5–3):<br>20 FEET                                      |                                                                                                                                               |                           | C4.0                        |                           | PRIVATE UTILITY PLAN                                                                                                                                                                                                                                                                                                                                                                                                                                                                                                                                                                                                                                                                                                                                                                                                                                                                                                                                                                                                                                                                                                                                                                                                                                                                                                                                                                                                                                                                                                                                                                                                                                                                                                                                                                                                                                                                                                                                                                                                                                                                                                                                                                                                                                                                                                                                                                                                                                                                                                                                                                                                                                                                                                                                                                                                                                                                                                                                                                                                                                                                                                                                                                      |                                            | © 2<br>620<br>Gre                                                       |
|                                                                         | 10 FEET<br>10 FEET                                              |                                                                                                                                               |                           | C5.0<br>C5.1                |                           | OVERALL LANDSCAPE PLAN DETAILED LANDSCAPE PLAN                                                                                                                                                                                                                                                                                                                                                                                                                                                                                                                                                                                                                                                                                                                                                                                                                                                                                                                                                                                                                                                                                                                                                                                                                                                                                                                                                                                                                                                                                                                                                                                                                                                                                                                                                                                                                                                                                                                                                                                                                                                                                                                                                                                                                                                                                                                                                                                                                                                                                                                                                                                                                                                                                                                                                                                                                                                                                                                                                                                                                                                                                                                                            |                                            | BY: MEJ                                                                 |
| BUILDING HEIGH                                                          | T (IDO TABLE 2–5–                                               | 3):                                                                                                                                           |                           | C5.2                        |                           | DETAILED LANDSCAPE PLAN                                                                                                                                                                                                                                                                                                                                                                                                                                                                                                                                                                                                                                                                                                                                                                                                                                                                                                                                                                                                                                                                                                                                                                                                                                                                                                                                                                                                                                                                                                                                                                                                                                                                                                                                                                                                                                                                                                                                                                                                                                                                                                                                                                                                                                                                                                                                                                                                                                                                                                                                                                                                                                                                                                                                                                                                                                                                                                                                                                                                                                                                                                                                                                   |                                            | BY: SAL                                                                 |
|                                                                         | AX HEIGHT: 28 FEET                                              |                                                                                                                                               |                           | C5.3                        |                           | DETAILED LANDSCAPE PLAN                                                                                                                                                                                                                                                                                                                                                                                                                                                                                                                                                                                                                                                                                                                                                                                                                                                                                                                                                                                                                                                                                                                                                                                                                                                                                                                                                                                                                                                                                                                                                                                                                                                                                                                                                                                                                                                                                                                                                                                                                                                                                                                                                                                                                                                                                                                                                                                                                                                                                                                                                                                                                                                                                                                                                                                                                                                                                                                                                                                                                                                                                                                                                                   |                                            | /03/2024                                                                |
| PROPOSED                                                                | MAX HEIGHT: 32                                                  | FEET                                                                                                                                          |                           | C5.4                        |                           | DETAILED LANDSCAPE PLAN                                                                                                                                                                                                                                                                                                                                                                                                                                                                                                                                                                                                                                                                                                                                                                                                                                                                                                                                                                                                                                                                                                                                                                                                                                                                                                                                                                                                                                                                                                                                                                                                                                                                                                                                                                                                                                                                                                                                                                                                                                                                                                                                                                                                                                                                                                                                                                                                                                                                                                                                                                                                                                                                                                                                                                                                                                                                                                                                                                                                                                                                                                                                                                   | NG NG                                      | )                                                                       |
| PROJECT                                                                 | DESCRIPTIO                                                      | N                                                                                                                                             |                           | C5.5<br>C5.6                |                           | LANDSCAPE NOTES<br>LANDSCAPE DETAILS                                                                                                                                                                                                                                                                                                                                                                                                                                                                                                                                                                                                                                                                                                                                                                                                                                                                                                                                                                                                                                                                                                                                                                                                                                                                                                                                                                                                                                                                                                                                                                                                                                                                                                                                                                                                                                                                                                                                                                                                                                                                                                                                                                                                                                                                                                                                                                                                                                                                                                                                                                                                                                                                                                                                                                                                                                                                                                                                                                                                                                                                                                                                                      |                                            |                                                                         |
| COUNTY: BERN                                                            | VALILLO COUNTY                                                  |                                                                                                                                               |                           | C5.7                        |                           | LANDSCAPE DETAILS                                                                                                                                                                                                                                                                                                                                                                                                                                                                                                                                                                                                                                                                                                                                                                                                                                                                                                                                                                                                                                                                                                                                                                                                                                                                                                                                                                                                                                                                                                                                                                                                                                                                                                                                                                                                                                                                                                                                                                                                                                                                                                                                                                                                                                                                                                                                                                                                                                                                                                                                                                                                                                                                                                                                                                                                                                                                                                                                                                                                                                                                                                                                                                         |                                            | КП<br>КП<br>КП                                                          |
|                                                                         |                                                                 | NW, ALBUQUERQUE, NM 87121                                                                                                                     |                           | E1.01                       |                           | SITE PHOTOMETRICS                                                                                                                                                                                                                                                                                                                                                                                                                                                                                                                                                                                                                                                                                                                                                                                                                                                                                                                                                                                                                                                                                                                                                                                                                                                                                                                                                                                                                                                                                                                                                                                                                                                                                                                                                                                                                                                                                                                                                                                                                                                                                                                                                                                                                                                                                                                                                                                                                                                                                                                                                                                                                                                                                                                                                                                                                                                                                                                                                                                                                                                                                                                                                                         | AL DESCRIPTION:<br>A ATRISCO BUSINESS      | , AC                                                                    |
|                                                                         | RACE CORPORATION                                                | , ,                                                                                                                                           |                           | A1.0                        |                           | BUILDING ELEVATIONS                                                                                                                                                                                                                                                                                                                                                                                                                                                                                                                                                                                                                                                                                                                                                                                                                                                                                                                                                                                                                                                                                                                                                                                                                                                                                                                                                                                                                                                                                                                                                                                                                                                                                                                                                                                                                                                                                                                                                                                                                                                                                                                                                                                                                                                                                                                                                                                                                                                                                                                                                                                                                                                                                                                                                                                                                                                                                                                                                                                                                                                                                                                                                                       | DE<br>ATRI                                 | 775                                                                     |
| CONSTRUCTE<br>OF BUILDING<br>SITE IMPROVEME                             | T IS CONSTRUCTING<br>D FOR THE NEW BU<br>COVERAGE.<br>NTS:      |                                                                                                                                               | 103,000 SF 0              | F BUILDING COVE             | W FIRE MA<br>RAGE. THE    | AIN EXTENSION WILL ALSO BE<br>PROPOSED SITE WILL HAVE 192,000 SF                                                                                                                                                                                                                                                                                                                                                                                                                                                                                                                                                                                                                                                                                                                                                                                                                                                                                                                                                                                                                                                                                                                                                                                                                                                                                                                                                                                                                                                                                                                                                                                                                                                                                                                                                                                                                                                                                                                                                                                                                                                                                                                                                                                                                                                                                                                                                                                                                                                                                                                                                                                                                                                                                                                                                                                                                                                                                                                                                                                                                                                                                                                          | LEGAL<br>TRACT A<br>PARK UI                | 2                                                                       |
| <ul> <li>EGRESS AND</li> <li>A FIRE ACCE</li> <li>A NEW 90,0</li> </ul> | ) INGRESS POINTS W<br>ESS LANE WILL BE F<br>00 SF BUILDING IS I | NDSCAPE IMPROVEMENTS TO MEI<br>/ILL REMAIN THE SAME<br>PROVIDED FOR THE PROJECT.<br>PROPOSED FOR THE PROJECT.<br>I OVERLAP THE NEW BUILDING I |                           |                             | ON THE EA                 | STERN PORTION OF THE PROJECT.                                                                                                                                                                                                                                                                                                                                                                                                                                                                                                                                                                                                                                                                                                                                                                                                                                                                                                                                                                                                                                                                                                                                                                                                                                                                                                                                                                                                                                                                                                                                                                                                                                                                                                                                                                                                                                                                                                                                                                                                                                                                                                                                                                                                                                                                                                                                                                                                                                                                                                                                                                                                                                                                                                                                                                                                                                                                                                                                                                                                                                                                                                                                                             | Z                                          | 7                                                                       |
|                                                                         |                                                                 |                                                                                                                                               |                           |                             |                           |                                                                                                                                                                                                                                                                                                                                                                                                                                                                                                                                                                                                                                                                                                                                                                                                                                                                                                                                                                                                                                                                                                                                                                                                                                                                                                                                                                                                                                                                                                                                                                                                                                                                                                                                                                                                                                                                                                                                                                                                                                                                                                                                                                                                                                                                                                                                                                                                                                                                                                                                                                                                                                                                                                                                                                                                                                                                                                                                                                                                                                                                                                                                                                                           | ADDITIO                                    | EAN                                                                     |
|                                                                         |                                                                 | PARKING DATA TAE                                                                                                                              | RI F                      |                             |                           | SPECIFIC USES FOR PARKING:                                                                                                                                                                                                                                                                                                                                                                                                                                                                                                                                                                                                                                                                                                                                                                                                                                                                                                                                                                                                                                                                                                                                                                                                                                                                                                                                                                                                                                                                                                                                                                                                                                                                                                                                                                                                                                                                                                                                                                                                                                                                                                                                                                                                                                                                                                                                                                                                                                                                                                                                                                                                                                                                                                                                                                                                                                                                                                                                                                                                                                                                                                                                                                | <b>BB ABQ ADDIT</b><br>6625 BLUEWATER ROAD |                                                                         |
|                                                                         |                                                                 |                                                                                                                                               |                           | PROVIDED                    |                           | 1. LIGHT MANUFACTURING (F-1)<br>1.1. 186 SPACES ARE REQUIRED<br>FOR F-1                                                                                                                                                                                                                                                                                                                                                                                                                                                                                                                                                                                                                                                                                                                                                                                                                                                                                                                                                                                                                                                                                                                                                                                                                                                                                                                                                                                                                                                                                                                                                                                                                                                                                                                                                                                                                                                                                                                                                                                                                                                                                                                                                                                                                                                                                                                                                                                                                                                                                                                                                                                                                                                                                                                                                                                                                                                                                                                                                                                                                                                                                                                   | ER F                                       | AN - I<br>SITE                                                          |
|                                                                         |                                                                 | REQUIRED PER IDO                                                                                                                              | EXISTING                  | NEW                         | TOTAL                     | 2. OFFICE (B)                                                                                                                                                                                                                                                                                                                                                                                                                                                                                                                                                                                                                                                                                                                                                                                                                                                                                                                                                                                                                                                                                                                                                                                                                                                                                                                                                                                                                                                                                                                                                                                                                                                                                                                                                                                                                                                                                                                                                                                                                                                                                                                                                                                                                                                                                                                                                                                                                                                                                                                                                                                                                                                                                                                                                                                                                                                                                                                                                                                                                                                                                                                                                                             | <b>Q</b>                                   | _ ن_                                                                    |
| TOTAL PARKIN                                                            |                                                                 | 240                                                                                                                                           | 99                        | 269                         | 368<br>9 (2 VAN)          | 2.1. 26 SPACES ARE REQUIRED<br>FOR B.                                                                                                                                                                                                                                                                                                                                                                                                                                                                                                                                                                                                                                                                                                                                                                                                                                                                                                                                                                                                                                                                                                                                                                                                                                                                                                                                                                                                                                                                                                                                                                                                                                                                                                                                                                                                                                                                                                                                                                                                                                                                                                                                                                                                                                                                                                                                                                                                                                                                                                                                                                                                                                                                                                                                                                                                                                                                                                                                                                                                                                                                                                                                                     | ABQ                                        | Е Р<br>ХАL                                                              |
| ACCESSIBLE (8.5<br>MOTORCYCLE (                                         |                                                                 | 5 6                                                                                                                                           | 2                         | 2                           | 9 (2 VAN)<br>6            | 1                                                                                                                                                                                                                                                                                                                                                                                                                                                                                                                                                                                                                                                                                                                                                                                                                                                                                                                                                                                                                                                                                                                                                                                                                                                                                                                                                                                                                                                                                                                                                                                                                                                                                                                                                                                                                                                                                                                                                                                                                                                                                                                                                                                                                                                                                                                                                                                                                                                                                                                                                                                                                                                                                                                                                                                                                                                                                                                                                                                                                                                                                                                                                                                         | 5 BL                                       | SITE<br>/ER∕                                                            |
| BICYCLE (4X8)                                                           | ,                                                               | 20                                                                                                                                            | 0                         | 20                          | 20                        |                                                                                                                                                                                                                                                                                                                                                                                                                                                                                                                                                                                                                                                                                                                                                                                                                                                                                                                                                                                                                                                                                                                                                                                                                                                                                                                                                                                                                                                                                                                                                                                                                                                                                                                                                                                                                                                                                                                                                                                                                                                                                                                                                                                                                                                                                                                                                                                                                                                                                                                                                                                                                                                                                                                                                                                                                                                                                                                                                                                                                                                                                                                                                                                           | <b>ABB</b><br>6625 E                       | 0                                                                       |
| EV CHARGING                                                             | EC (10VEE 10VOE)                                                | 0                                                                                                                                             | 0<br>6 (12Y65)            | 4                           | 4                         | 4                                                                                                                                                                                                                                                                                                                                                                                                                                                                                                                                                                                                                                                                                                                                                                                                                                                                                                                                                                                                                                                                                                                                                                                                                                                                                                                                                                                                                                                                                                                                                                                                                                                                                                                                                                                                                                                                                                                                                                                                                                                                                                                                                                                                                                                                                                                                                                                                                                                                                                                                                                                                                                                                                                                                                                                                                                                                                                                                                                                                                                                                                                                                                                                         |                                            |                                                                         |
| REQUIRED SPAC                                                           | ES (12X65, 10X25)<br>CES                                        | 212                                                                                                                                           | 6 (12X65)<br>89           | 1 (10X25)<br>246            | 335                       | 1                                                                                                                                                                                                                                                                                                                                                                                                                                                                                                                                                                                                                                                                                                                                                                                                                                                                                                                                                                                                                                                                                                                                                                                                                                                                                                                                                                                                                                                                                                                                                                                                                                                                                                                                                                                                                                                                                                                                                                                                                                                                                                                                                                                                                                                                                                                                                                                                                                                                                                                                                                                                                                                                                                                                                                                                                                                                                                                                                                                                                                                                                                                                                                                         |                                            |                                                                         |
| STANDARD SIZ                                                            |                                                                 | 1 SPACE / 1,000 SF (F-1) = 186                                                                                                                |                           |                             |                           |                                                                                                                                                                                                                                                                                                                                                                                                                                                                                                                                                                                                                                                                                                                                                                                                                                                                                                                                                                                                                                                                                                                                                                                                                                                                                                                                                                                                                                                                                                                                                                                                                                                                                                                                                                                                                                                                                                                                                                                                                                                                                                                                                                                                                                                                                                                                                                                                                                                                                                                                                                                                                                                                                                                                                                                                                                                                                                                                                                                                                                                                                                                                                                                           |                                            |                                                                         |
|                                                                         |                                                                 | 2.5* SPACE / 1,000 SF (B) = 26                                                                                                                |                           |                             |                           | J                                                                                                                                                                                                                                                                                                                                                                                                                                                                                                                                                                                                                                                                                                                                                                                                                                                                                                                                                                                                                                                                                                                                                                                                                                                                                                                                                                                                                                                                                                                                                                                                                                                                                                                                                                                                                                                                                                                                                                                                                                                                                                                                                                                                                                                                                                                                                                                                                                                                                                                                                                                                                                                                                                                                                                                                                                                                                                                                                                                                                                                                                                                                                                                         | * SPHEN                                    | L/J                                                                     |
| *REDUCED FROM 3.5 TO 2.5 DUE TO 600' FROM MAIN CORRIDOR<br>LEGEND       |                                                                 |                                                                                                                                               |                           |                             |                           |                                                                                                                                                                                                                                                                                                                                                                                                                                                                                                                                                                                                                                                                                                                                                                                                                                                                                                                                                                                                                                                                                                                                                                                                                                                                                                                                                                                                                                                                                                                                                                                                                                                                                                                                                                                                                                                                                                                                                                                                                                                                                                                                                                                                                                                                                                                                                                                                                                                                                                                                                                                                                                                                                                                                                                                                                                                                                                                                                                                                                                                                                                                                                                                           | 565                                        |                                                                         |
|                                                                         | ,                                                               | AREA OF PROPOSED IMPROVEME                                                                                                                    | NTS                       |                             |                           |                                                                                                                                                                                                                                                                                                                                                                                                                                                                                                                                                                                                                                                                                                                                                                                                                                                                                                                                                                                                                                                                                                                                                                                                                                                                                                                                                                                                                                                                                                                                                                                                                                                                                                                                                                                                                                                                                                                                                                                                                                                                                                                                                                                                                                                                                                                                                                                                                                                                                                                                                                                                                                                                                                                                                                                                                                                                                                                                                                                                                                                                                                                                                                                           | R                                          | /2024                                                                   |
|                                                                         |                                                                 |                                                                                                                                               |                           |                             |                           |                                                                                                                                                                                                                                                                                                                                                                                                                                                                                                                                                                                                                                                                                                                                                                                                                                                                                                                                                                                                                                                                                                                                                                                                                                                                                                                                                                                                                                                                                                                                                                                                                                                                                                                                                                                                                                                                                                                                                                                                                                                                                                                                                                                                                                                                                                                                                                                                                                                                                                                                                                                                                                                                                                                                                                                                                                                                                                                                                                                                                                                                                                                                                                                           |                                            | CT NO.                                                                  |
|                                                                         | E                                                               | XISTING CONSTRUCTION TO REM                                                                                                                   | IAIN AND BE P             | ROTECTED                    |                           |                                                                                                                                                                                                                                                                                                                                                                                                                                                                                                                                                                                                                                                                                                                                                                                                                                                                                                                                                                                                                                                                                                                                                                                                                                                                                                                                                                                                                                                                                                                                                                                                                                                                                                                                                                                                                                                                                                                                                                                                                                                                                                                                                                                                                                                                                                                                                                                                                                                                                                                                                                                                                                                                                                                                                                                                                                                                                                                                                                                                                                                                                                                                                                                           |                                            | 23009                                                                   |
|                                                                         |                                                                 |                                                                                                                                               |                           |                             |                           |                                                                                                                                                                                                                                                                                                                                                                                                                                                                                                                                                                                                                                                                                                                                                                                                                                                                                                                                                                                                                                                                                                                                                                                                                                                                                                                                                                                                                                                                                                                                                                                                                                                                                                                                                                                                                                                                                                                                                                                                                                                                                                                                                                                                                                                                                                                                                                                                                                                                                                                                                                                                                                                                                                                                                                                                                                                                                                                                                                                                                                                                                                                                                                                           | SHE                                        | EET                                                                     |
| *REFFR TO DETA                                                          | NLED SITF PLAN (SL                                              | IEET C2.1) FOR DETAILED CALLO                                                                                                                 | )UTS*                     |                             |                           |                                                                                                                                                                                                                                                                                                                                                                                                                                                                                                                                                                                                                                                                                                                                                                                                                                                                                                                                                                                                                                                                                                                                                                                                                                                                                                                                                                                                                                                                                                                                                                                                                                                                                                                                                                                                                                                                                                                                                                                                                                                                                                                                                                                                                                                                                                                                                                                                                                                                                                                                                                                                                                                                                                                                                                                                                                                                                                                                                                                                                                                                                                                                                                                           | C1                                         | 1.0                                                                     |
|                                                                         |                                                                 |                                                                                                                                               |                           |                             |                           |                                                                                                                                                                                                                                                                                                                                                                                                                                                                                                                                                                                                                                                                                                                                                                                                                                                                                                                                                                                                                                                                                                                                                                                                                                                                                                                                                                                                                                                                                                                                                                                                                                                                                                                                                                                                                                                                                                                                                                                                                                                                                                                                                                                                                                                                                                                                                                                                                                                                                                                                                                                                                                                                                                                                                                                                                                                                                                                                                                                                                                                                                                                                                                                           |                                            |                                                                         |
|                                                                         |                                                                 |                                                                                                                                               |                           |                             |                           |                                                                                                                                                                                                                                                                                                                                                                                                                                                                                                                                                                                                                                                                                                                                                                                                                                                                                                                                                                                                                                                                                                                                                                                                                                                                                                                                                                                                                                                                                                                                                                                                                                                                                                                                                                                                                                                                                                                                                                                                                                                                                                                                                                                                                                                                                                                                                                                                                                                                                                                                                                                                                                                                                                                                                                                                                                                                                                                                                                                                                                                                                                                                                                                           |                                            |                                                                         |