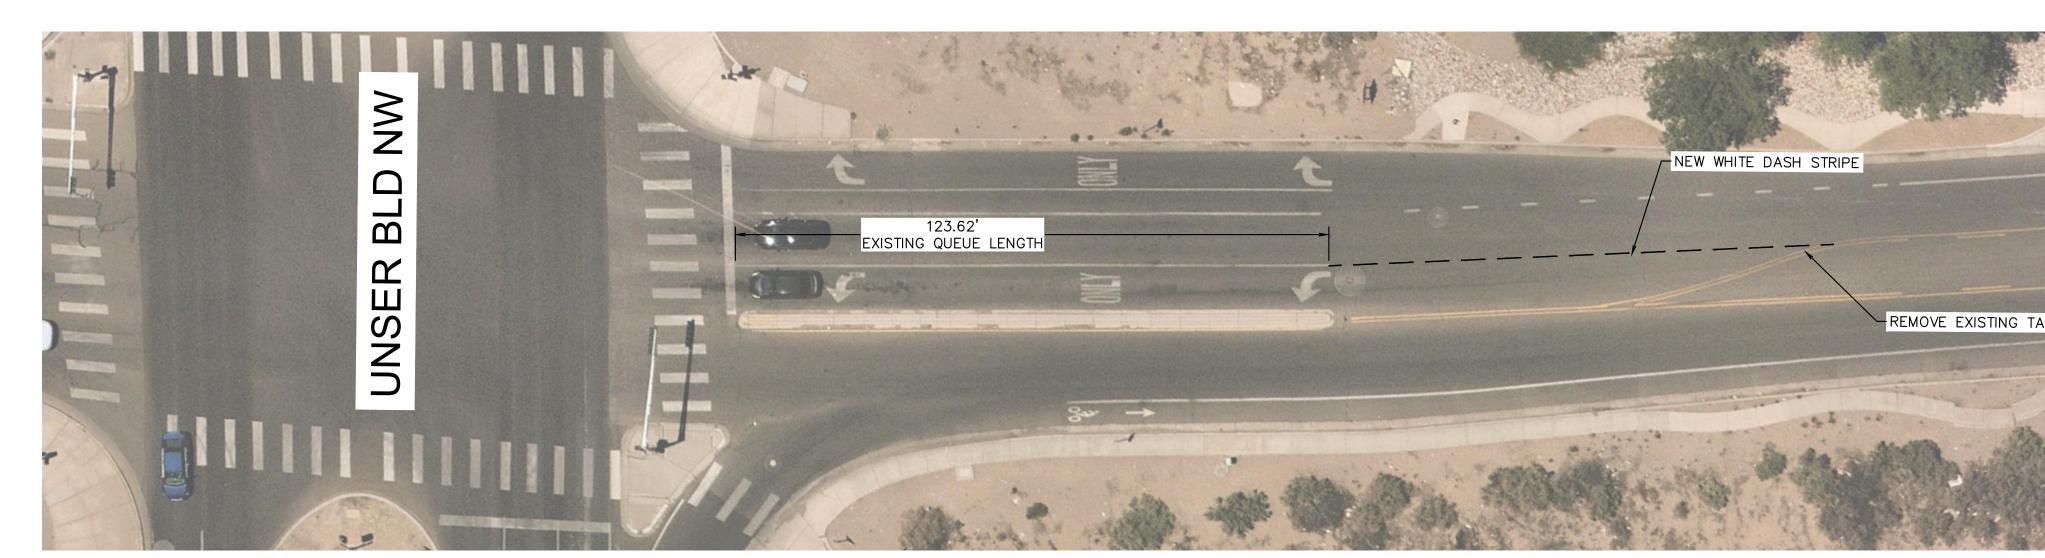

|
| 27   | BOLLARDS PER CITY DETAIL 2250                                                                                                           | ≤ (27565)                                                                           |
| 1. , | -<br>ISION NOTES:<br>ALL DIMENSIONS ARE TO FACE OF CURB UNLESS OTHERWISE NOTED.<br>ALL CURB SHALL BE 6" STANDARD EXCEPT WHERE OTHERWISE | 3/12/2024                                                                           |

ALL DIMENSIONS ARE TO FACE OF CURB UNLESS OTHERWISE NOTED. ALL CURB SHALL BE 6" STANDARD EXCEPT WHERE OTHERWISE 2. NOTED ON PLANS.

PROJECT NO.

096523009

SHEET

C1.1

REFERENCE LANDSCAPE PLANS FOR PROPOSED BUFFERS, 3. SCREENING, AND PLANTINGS.

4. ALL CURB RETURN RADIUS TO BE 28', 25', 15' OR 2' UNLESS OTHERWISE NOTED.









| <u>LEGE</u>                 |                                  |                                                                 |                                                                    |
|-----------------------------|----------------------------------|-----------------------------------------------------------------|--------------------------------------------------------------------|
|                             |                                  | PROPERTY LINE                                                   |                                                                    |
|                             |                                  | ADJACENT SECTION LINE                                           |