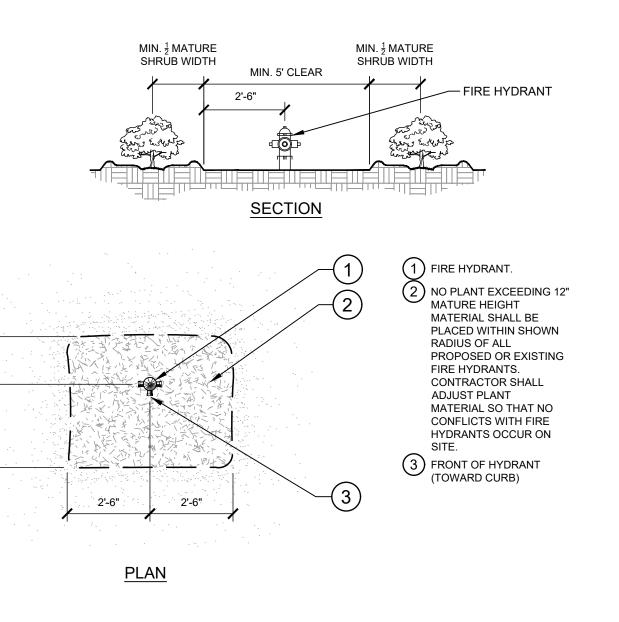

CARNATA BIDENS ARISTOSA MIMULUS RINGENS PENTHORUM SEDOIDES RUDBECKIA LACINIATA SAGITTARIA LATIFOLIA VERBENA HASTATA CAREX STIPATA CAREX VULPINOIDEA ELYMUS VIRGINICUS ELEOCHARIS SPECIES JUNCUS EFFUSUS JUNCUS TENUIS LEERSIA ORYZOIDES PANICUM VIRGATUM SCHOENOPLECTUS TABERNAEMONTANI SPARTINA PECTINATA

AVENA SATIVA LOLIUM MULTIFLORUM

THIS MIX IS COMPOSED OF TENACIOUS SPECIES OF WILDFLOWERS, GRASSES, RUSHES AND SEDGES

THAT CAN TOLERATE AREAS THAT ARE INUNDATED PERIODICALLY BY WATER. PRODUCT CODE: DBWT

PLANTING RATE: 35 LBS./ACRE

\*MIXTURE MAY VARY OCCASIONALLY FROM THE INDICATED LISTING, BASED ON AVAILABILITY OF INDIVIDUAL SPECIES.

NOTE: POND STABILIZATION TO FOLLOW SECTION 1013.

SEE DETAILS IN ALBUQUERQUE STANDARD SPECIFICATION 1013 FOR SLOPE STABILIZATION AND SEEDING AT DETENTION POND





4

C5.8

NTS

.25

# NATIVE SEED MIX

| SANDY SOILS                                         | #PLS/AC |
|-----------------------------------------------------|---------|
| Hilaria jamesii 'Viva' - Galleta                    | 7.0     |
| Oryzopsis hymenoides 'Paloma' - Indian Rice Grass   | 5.0     |
| Bouteloua gracilis 'Hachita' – Blue Grama           | 2.0     |
| Bouteloua curtipendula 'Vaughn' – Sideoats Grama    | 1.0     |
| Agropyron smithii 'Arriba' – Western Wheat          | 1.0     |
| Sporobolus cryptandrus -Sand Dropseed               | 1.0     |
| Sporobolus airoides 'Salado' – Alkali Sacaton       | 1.0     |
| Artemisia frigida – Fringed sagebush                | .25     |
| Sphaeralcea ambigua – Desert Globemallow            | .25     |
| Spaeralcea parvifolia – Nelson