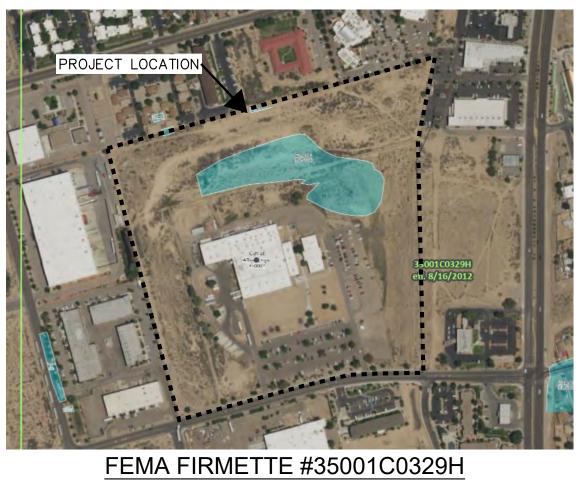

|                                                                         |                                                                 |                                                                                                                                               | VICINIT                   | Y MAP - ZC                  | DNE AT                    | LAS PAGES: K-10-Z & J-10-Z                                                                                                                                                                                                                                                                                                                                                                                                                                                                                                                                                                                                                                                                                                                                                                                                                                                                                                                                                                                                                                                                                                                                                                                                                                                                                                                                                                                                                                                                                                                                                                                                                                                                                                                                                                                                                                                                                                                                                                                                                                                                                                                                                                                                                                                                                                                                                                                                                                                                                                                                                                                                                                                                                                                                                                                                                                                                                                                                                                                                                                                                                                                                                                |                                            | APPR.                                                                   |
|-------------------------------------------------------------------------|-----------------------------------------------------------------|-----------------------------------------------------------------------------------------------------------------------------------------------|---------------------------|-----------------------------|---------------------------|-------------------------------------------------------------------------------------------------------------------------------------------------------------------------------------------------------------------------------------------------------------------------------------------------------------------------------------------------------------------------------------------------------------------------------------------------------------------------------------------------------------------------------------------------------------------------------------------------------------------------------------------------------------------------------------------------------------------------------------------------------------------------------------------------------------------------------------------------------------------------------------------------------------------------------------------------------------------------------------------------------------------------------------------------------------------------------------------------------------------------------------------------------------------------------------------------------------------------------------------------------------------------------------------------------------------------------------------------------------------------------------------------------------------------------------------------------------------------------------------------------------------------------------------------------------------------------------------------------------------------------------------------------------------------------------------------------------------------------------------------------------------------------------------------------------------------------------------------------------------------------------------------------------------------------------------------------------------------------------------------------------------------------------------------------------------------------------------------------------------------------------------------------------------------------------------------------------------------------------------------------------------------------------------------------------------------------------------------------------------------------------------------------------------------------------------------------------------------------------------------------------------------------------------------------------------------------------------------------------------------------------------------------------------------------------------------------------------------------------------------------------------------------------------------------------------------------------------------------------------------------------------------------------------------------------------------------------------------------------------------------------------------------------------------------------------------------------------------------------------------------------------------------------------------------------------|--------------------------------------------|-------------------------------------------------------------------------|
|                                                                         |                                                                 |                                                                                                                                               |                           | UNSER<br>1006833 (, URIDIAN |                           |                                                                                                                                                                                                                                                                                                                                                                                                                                                                                                                                                                                                                                                                                                                                                                                                                                                                                                                                                                                                                                                                                                                                                                                                                                                                                                                                                                                                                                                                                                                                                                                                                                                                                                                                                                                                                                                                                                                                                                                                                                                                                                                                                                                                                                                                                                                                                                                                                                                                                                                                                                                                                                                                                                                                                                                                                                                                                                                                                                                                                                                                                                                                                                                           |                                            | DATE                                                                    |
|                                                                         |                                                                 |                                                                                                                                               | 1                         | WEINESS                     | ATRISCO<br>BUSINESS<br>RA | RK and Frank with and the second seco                                                                                                                                                                                                                                                                                                                                                                                                                                                                                                                                                                                                                                                                                                                                                                                                                                                                                                                                                                                                                                                            |                                            |                                                                         |
|                                                                         |                                                                 |                                                                                                                                               | ,P <sup>T</sup>           | OWNE PARK                   | I TINIT 2)                | NR-BP                                                                                                                                                                                                                                                                                                                                                                                                                                                                                                                                                                                                                                                                                                                                                                                                                                                                                                                                                                                                                                                                                                                                                                                                                                                                                                                                                                                                                                                                                                                                                                                                                                                                                                                                                                                                                                                                                                                                                                                                                                                                                                                                                                                                                                                                                                                                                                                                                                                                                                                                                                                                                                                                                                                                                                                                                                                                                                                                                                                                                                                                                                                                                                                     |                                            |                                                                         |
|                                                                         |                                                                 |                                                                                                                                               |                           | NR-BP NR-                   | MERIDIAN 1001100 mes      |                                                                                                                                                                                                                                                                                                                                                                                                                                                                                                                                                                                                                                                                                                                                                                                                                                                                                                                                                                                                                                                                                                                                                                                                                                                                                                                                                                                                                                                                                                                                                                                                                                                                                                                                                                                                                                                                                                                                                                                                                                                                                                                                                                                                                                                                                                                                                                                                                                                                                                                                                                                                                                                                                                                                                                                                                                                                                                                                                                                                                                                                                                                                                                                           |                                            |                                                                         |
|                                                                         |                                                                 |                                                                                                                                               | NR                        | CROSSING IA                 | NR-BP P                   |                                                                                                                                                                                                                                                                                                                                                                                                                                                                                                                                                                                                                                                                                                                                                                                                                                                                                                                                                                                                                                                                                                                                                                                                                                                                                                                                                                                                                                                                                                                                                                                                                                                                                                                                                                                                                                                                                                                                                                                                                                                                                                                                                                                                                                                                                                                                                                                                                                                                                                                                                                                                                                                                                                                                                                                                                                                                                                                                                                                                                                                                                                                                                                                           |                                            |                                                                         |
|                                                                         |                                                                 |                                                                                                                                               |                           | ** 1006833<br>NR-B          |                           | n and and a second a                                                                                                                                                                                                                                                                                                                                                                                                                                                                                                                                                                                                                                                                                                                                                                                                                                                                                                                                                                                                                                                             |                                            | REVISION                                                                |
|                                                                         |                                                                 |                                                                                                                                               |                           | MERIDIAN MERIDIAN           | BUSINESS PAN              | NR-BP NR-BP R-ML                                                                                                                                                                                                                                                                                                                                                                                                                                                                                                                                                                                                                                                                                                                                                                                                                                                                                                                                                                                                                                                                                                                                                                                                                                                                                                                                                                                                                                                                                                                                                                                                                                                                                                                                                                                                                                                                                                                                                                                                                                                                                                                                                                                                                                                                                                                                                                                                                                                                                                                                                                                                                                                                                                                                                                                                                                                                                                                                                                                                                                                                                                                                                                          |                                            | REVI                                                                    |
|                                                                         |                                                                 |                                                                                                                                               |                           | Australian NR-BP            | 174 NR-BP 16              | Countril Boylevard - K                                                                                                                                                                                                                                                                                                                                                                                                                                                                                                                                                                                                                                                                                                                                                                                                                                                                                                                                                                                                                                                                                                                                                                                                                                                                                                                                                                                                                                                                                                                                                                                                                                                                                                                                                                                                                                                                                                                                                                                                                                                                                                                                                                                                                                                                                                                                                                                                                                                                                                                                                                                                                                                                                                                                                                                                                                                                                                                                                                                                                                                                                                                                                                    |                                            |                                                                         |
|                                                                         |                                                                 |                                                                                                                                               |                           |                             | PROJECT L                 | AND                                                                                                                                                                                                                                                                                                                                                                                                                                                                                                                                                                                                                                                                                                                                                                                                                                                                                                                                                                                                                                                                                                                                                                                                                                                                                                                                                                                                                                                                                                                                                                                                                                                                                                                                                                                                                                                                                                                                                                                                                                                                                                                                                                                                                                                                                                                                                                                                                                                                                                                                                                                                                                                                                                                                                                                                                                                                                                                                                                                                                                                                                                                                                   |                                            |                                                                         |
| *REFER TO SHEE                                                          |                                                                 | ON OF EXISTING OUTDOOR SEAT                                                                                                                   | ING*                      | a far hind                  | ATRISCO                   | BUSINESS PAIL<br>R-BP UNIT 23<br>WHEN NR-BP WHEN I I I I I I I I I I I I I I I I I I I                                                                                                                                                                                                                                                                                                                                                                                                                                                                                                                                                                                                                                                                                                                                                                                                                                                                                                                                                                                                                                                                                                                                                                                                                                                                                                                                                                                                                                                                                                                                                                                                                                                                                                                                                                                                                                                                                                                                                                                                                                                                                                                                                                                                                                                                                                                                                                                                                                                                                                                                                                                                                                                                                                                                                                                                                                                                                                                                                                                                                                                                                                    |                                            |                                                                         |
|                                                                         |                                                                 | IG REQUIREMENTS TABLE Provided                                                                                                                |                           | K (UNIT(1))<br>7. sport     | A10                       | warma<br>warma<br>warma<br>warma<br>warma<br>warma<br>warma<br>warma<br>warma<br>warma<br>warma<br>warma<br>warma<br>warma<br>warma<br>warma<br>warma<br>warma<br>warma<br>warma<br>warma<br>warma<br>warma<br>warma<br>warma<br>warma<br>warma<br>warma<br>warma<br>warma<br>warma<br>warma<br>warma<br>warma<br>warma<br>warma<br>warma<br>warma<br>warma<br>warma<br>warma<br>warma<br>warma<br>warma<br>warma<br>warma<br>warma<br>warma<br>warma<br>warma<br>warma<br>warma<br>warma<br>warma<br>warma<br>warma<br>warma<br>warma<br>warma<br>warma<br>warma<br>warma<br>warma<br>warma<br>warma<br>warma<br>warma<br>warma<br>warma<br>warma<br>warma<br>warma<br>warma<br>warma<br>warma<br>warma<br>warma<br>warma<br>warma<br>warma<br>warma<br>warma<br>warma<br>warma<br>warma<br>warma<br>warma<br>warma<br>warma<br>warma<br>warma<br>warma<br>warma<br>warma<br>warma<br>warma<br>warma<br>warma<br>warma<br>warma<br>warma<br>warma<br>warma<br>warma<br>warma<br>warma<br>warma<br>warma<br>warma<br>warma<br>warma<br>warma<br>warma<br>warma<br>warma<br>warma<br>warma<br>warma<br>warma<br>warma<br>warma<br>warma<br>warma<br>warma<br>warma<br>warma<br>warma<br>warma<br>warma<br>warma<br>warma<br>warma<br>warma<br>warma<br>warma<br>warma<br>warma<br>warma<br>warma<br>warma<br>warma<br>warma<br>warma<br>warma<br>warma<br>warma<br>warma<br>warma<br>warma<br>warma<br>warma<br>warma<br>warma<br>warma<br>warma<br>warma<br>warma<br>warma<br>warma<br>warma<br>warma<br>warma<br>warma<br>warma<br>warma<br>warma<br>warma<br>warma<br>warma<br>warma<br>warma<br>warma<br>warma<br>warma<br>warma<br>warma<br>warma<br>warma<br>warma<br>warma<br>warma<br>warma<br>warma<br>warma<br>warma<br>warma<br>warma<br>warma<br>warma<br>warma<br>warma<br>warma<br>warma<br>warma<br>warma<br>warma<br>warma<br>warma<br>warma<br>warma<br>warma<br>warma<br>warma<br>warma<br>warma<br>warma<br>warma<br>warma<br>warma<br>warma<br>warma<br>warma<br>warma<br>warma<br>warma<br>warma<br>warma<br>warma<br>warma<br>warma<br>warma<br>warma<br>warma<br>warma<br>warma<br>warma<br>warma<br>warma<br>warma<br>warma<br>warma<br>warma<br>warma<br>warma<br>warma<br>warma<br>warma<br>warma<br>warma<br>warma<br>warma<br>warma<br>warma<br>warma<br>warma<br>warma<br>warma<br>warma<br>warma<br>warma<br>warma<br>warma<br>warma<br>warma<br>warma<br>warma<br>warma<br>warma<br>warma<br>warma<br>warma<br>warma<br>warma<br>warma<br>warma<br>warma<br>warma<br>warma<br>warma<br>warma<br>warma<br>warma<br>warma<br>warma<br>warma<br>warma<br>warma<br>warma<br>warma<br>warma<br>warma<br>warma<br>warma<br>warma<br>warma<br>warma<br>warma<br>warma<br>warma<br>warma<br>warma<br>warma<br>warma<br>warma<br>warma<br>warma<br>warma<br>warma<br>warma<br>warma<br>warma<br>warma<br>warma<br>warma<br>warma<br>warma<br>warma<br>warma<br>warma<br>warma<br>warma<br>warma<br>warma<br>warma<br>warma<br>warma<br>warma<br>warma<br>warma<br>warma<br>warma<br>warma<br>warma<br>warma<br>warma<br>warma<br>warma<br>warma<br>warma<br>warma<br>warma<br>warma<br>warma<br>warma<br>warma<br>warma<br>warma<br>warma<br>warma<br>warma<br>warma |                                            |                                                                         |
|                                                                         | 92.7                                                            | Existing New Tota                                                                                                                             | al<br>4 outdoor           | ATRISCO<br>NR-BP            | a) water                  | TONE OF NOTATION AND A DO TO BUILDEN AND A DO                                                                                                                                                                                                                                                                                                                                                                                                                                                                                                                                                                                                                                                                                                                                                                                                                                                                                                                                                                                                                                                             |                                            |                                                                         |
|                                                                         | One outdoor SF                                                  | = 3.09*400 = se                                                                                                                               | eating areas              | BUSINESS PARK               | In HUBBR                  | Armered (arware<br>armered (arware)<br>MR-C<br>MR-C<br>MR-C                                                                                                                                                                                                                                                                                                                                                                                                                                                                                                                                                                                                                                                                                                                                                                                                                                                                                                                                                                                                                                                                                                                                                                                                                                                                                                                                                                                                                                                                                                                                                                                                                                                                                                                                                                                                                                                                                                                                                                                                                                                                                                                                                                                                                                                                                                                                                                                                                                                                                                                                                                                                                                                                                                                                                                                                                                                                                                                                                                                                                                                                                                                               |                                            |                                                                         |
| Outdoor Seating                                                         | least 400 SF for   Out                                          |                                                                                                                                               | provided<br>aling roughly | UNIT 2)                     | WEST COUTE 66             |                                                                                                                                                                                                                                                                                                                                                                                                                                                                                                                                                                                                                                                                                                                                                                                                                                                                                                                                                                                                                                                                                                                                                                                                                                                                                                                                                                                                                                                                                                                                                                                                                                                                                                                                                                                                                                                                                                                                                                                                                                                                                                                                                                                                                                                                                                                                                                                                                                                                                                                                                                                                                                                                                                                                                                                                                                                                                                                                                                                                                                                                                                                                                                                           |                                            | _                                                                       |
|                                                                         | every 30,000 GSF                                                | required                                                                                                                                      | 2,635 SF                  |                             |                           |                                                                                                                                                                                                                                                                                                                                                                                                                                                                                                                                                                                                                                                                                                                                                                                                                                                                                                                                                                                                                                                                                                                                                                                                                                                                                                                                                                                                                                                                                                                                                                                                                                                                                                                                                                                                                                                                                                                                                                                                                                                                                                                                                                                                                                                                                                                                                                                                                                                                                                                                                                                                                                                                                                                                                                                                                                                                                                                                                                                                                                                                                                                                                                                           |                                            | 2300                                                                    |
|                                                                         | ELOPMENT D                                                      | <u>ATA</u>                                                                                                                                    |                           |                             |                           |                                                                                                                                                                                                                                                                                                                                                                                                                                                                                                                                                                                                                                                                                                                                                                                                                                                                                                                                                                                                                                                                                                                                                                                                                                                                                                                                                                                                                                                                                                                                                                                                                                                                                                                                                                                                                                                                                                                                                                                                                                                                                                                                                                                                                                                                                                                                                                                                                                                                                                                                                                                                                                                                                                                                                                                                                                                                                                                                                                                                                                                                                                                                                                                           |                                            |                                                                         |
| <ul> <li>LEGAL DESCRIPT</li> <li>TRACT A AT</li> </ul>                  |                                                                 | ARK UNIT 1 CONTAINING 39.775                                                                                                                  | ACRES                     |                             |                           | et List Table                                                                                                                                                                                                                                                                                                                                                                                                                                                                                                                                                                                                                                                                                                                                                                                                                                                                                                                                                                                                                                                                                                                                                                                                                                                                                                                                                                                                                                                                                                                                                                                                                                                                                                                                                                                                                                                                                                                                                                                                                                                                                                                                                                                                                                                                                                                                                                                                                                                                                                                                                                                                                                                                                                                                                                                                                                                                                                                                                                                                                                                                                                                                                                             |                                            | —                                                                       |
| LAND AREA:                                                              |                                                                 |                                                                                                                                               |                           | Sheet Numb<br>C1.0          | er                        | Sheet Title<br>OVERALL SITE PLAN                                                                                                                                                                                                                                                                                                                                                                                                                                                                                                                                                                                                                                                                                                                                                                                                                                                                                                                                                                                                                                                                                                                                                                                                                                                                                                                                                                                                                                                                                                                                                                                                                                                                                                                                                                                                                                                                                                                                                                                                                                                                                                                                                                                                                                                                                                                                                                                                                                                                                                                                                                                                                                                                                                                                                                                                                                                                                                                                                                                                                                                                                                                                                          |                                            | ASSOCIATES,<br>Suite 300<br>80111 (303)                                 |
| • 39.775 ACR                                                            | ES                                                              |                                                                                                                                               |                           | C1.0                        |                           | DETAILED SITE PLAN                                                                                                                                                                                                                                                                                                                                                                                                                                                                                                                                                                                                                                                                                                                                                                                                                                                                                                                                                                                                                                                                                                                                                                                                                                                                                                                                                                                                                                                                                                                                                                                                                                                                                                                                                                                                                                                                                                                                                                                                                                                                                                                                                                                                                                                                                                                                                                                                                                                                                                                                                                                                                                                                                                                                                                                                                                                                                                                                                                                                                                                                                                                                                                        |                                            | :0CI/<br>e 3(<br>111 (                                                  |
| ZONING: NR-BF                                                           | 2: NON-RESIDENTIAL<br>SSIVE PRIMARY USF                         | . / BUSINESS PARK<br>AS LIGHT MANUFACTURING                                                                                                   |                           | C1.2                        | DI                        | ETAILED SITE PLAN (OFFSITE)                                                                                                                                                                                                                                                                                                                                                                                                                                                                                                                                                                                                                                                                                                                                                                                                                                                                                                                                                                                                                                                                                                                                                                                                                                                                                                                                                                                                                                                                                                                                                                                                                                                                                                                                                                                                                                                                                                                                                                                                                                                                                                                                                                                                                                                                                                                                                                                                                                                                                                                                                                                                                                                                                                                                                                                                                                                                                                                                                                                                                                                                                                                                                               |                                            | ASS<br>Suit<br>801                                                      |
| BUILDING AREAS                                                          |                                                                 |                                                                                                                                               |                           | C1.3                        |                           | SITE PLAN DETAILS                                                                                                                                                                                                                                                                                                                                                                                                                                                                                                                                                                                                                                                                                                                                                                                                                                                                                                                                                                                                                                                                                                                                                                                                                                                                                                                                                                                                                                                                                                                                                                                                                                                                                                                                                                                                                                                                                                                                                                                                                                                                                                                                                                                                                                                                                                                                                                                                                                                                                                                                                                                                                                                                                                                                                                                                                                                                                                                                                                                                                                                                                                                                                                         |                                            | Vay,                                                                    |
| EXISTING -     PROPOSED                                                 | ±103,000 SF                                                     |                                                                                                                                               |                           | C2.0<br>C3.0                |                           | SOLID WASTE PLAN                                                                                                                                                                                                                                                                                                                                                                                                                                                                                                                                                                                                                                                                                                                                                                                                                                                                                                                                                                                                                                                                                                                                                                                                                                                                                                                                                                                                                                                                                                                                                                                                                                                                                                                                                                                                                                                                                                                                                                                                                                                                                                                                                                                                                                                                                                                                                                                                                                                                                                                                                                                                                                                                                                                                                                                                                                                                                                                                                                                                                                                                                                                                                                          | 6                                          | Zolor                                                                   |
| • TOTAL =                                                               |                                                                 |                                                                                                                                               |                           | C3.1                        |                           | TRIANGLES AND DETAILS SHEET                                                                                                                                                                                                                                                                                                                                                                                                                                                                                                                                                                                                                                                                                                                                                                                                                                                                                                                                                                                                                                                                                                                                                                                                                                                                                                                                                                                                                                                                                                                                                                                                                                                                                                                                                                                                                                                                                                                                                                                                                                                                                                                                                                                                                                                                                                                                                                                                                                                                                                                                                                                                                                                                                                                                                                                                                                                                                                                                                                                                                                                                                                                                                               |                                            | ©2023 KIMLEY-HORN /<br>6200 South Syracuse V<br>Greenwood Village, Colo |
| DESIGN GUIDELIN                                                         |                                                                 | OPED IN ACCORDANCE WITH THI                                                                                                                   |                           | F1                          |                           | FIRE 1 PLAN                                                                                                                                                                                                                                                                                                                                                                                                                                                                                                                                                                                                                                                                                                                                                                                                                                                                                                                                                                                                                                                                                                                                                                                                                                                                                                                                                                                                                                                                                                                                                                                                                                                                                                                                                                                                                                                                                                                                                                                                                                                                                                                                                                                                                                                                                                                                                                                                                                                                                                                                                                                                                                                                                                                                                                                                                                                                                                                                                                                                                                                                                                                                                                               |                                            | LEY-<br>Syr<br>Villa                                                    |
| ALBUQUERQ                                                               | UE INTEGRATED DEV                                               | ELOPMENT ORDINANCE (IDO). EF                                                                                                                  |                           | D1<br>D2                    |                           | PTUAL EXISTING DRAINAGE EXHIBIT<br>PTUAL GRADING & DRAINAGE PLAN                                                                                                                                                                                                                                                                                                                                                                                                                                                                                                                                                                                                                                                                                                                                                                                                                                                                                                                                                                                                                                                                                                                                                                                                                                                                                                                                                                                                                                                                                                                                                                                                                                                                                                                                                                                                                                                                                                                                                                                                                                                                                                                                                                                                                                                                                                                                                                                                                                                                                                                                                                                                                                                                                                                                                                                                                                                                                                                                                                                                                                                                                                                          |                                            | KIM<br>outh<br>ood                                                      |
| 7/17/2023.                                                              |                                                                 |                                                                                                                                               |                           | D3                          |                           | HYDROLOGY DATA                                                                                                                                                                                                                                                                                                                                                                                                                                                                                                                                                                                                                                                                                                                                                                                                                                                                                                                                                                                                                                                                                                                                                                                                                                                                                                                                                                                                                                                                                                                                                                                                                                                                                                                                                                                                                                                                                                                                                                                                                                                                                                                                                                                                                                                                                                                                                                                                                                                                                                                                                                                                                                                                                                                                                                                                                                                                                                                                                                                                                                                                                                                                                                            |                                            | 023<br>00 S                                                             |
| FRONT:                                                                  | ) TABLE 2–5–3):<br>20 FEET                                      |                                                                                                                                               |                           | C4.0                        |                           | PRIVATE UTILITY PLAN                                                                                                                                                                                                                                                                                                                                                                                                                                                                                                                                                                                                                                                                                                                                                                                                                                                                                                                                                                                                                                                                                                                                                                                                                                                                                                                                                                                                                                                                                                                                                                                                                                                                                                                                                                                                                                                                                                                                                                                                                                                                                                                                                                                                                                                                                                                                                                                                                                                                                                                                                                                                                                                                                                                                                                                                                                                                                                                                                                                                                                                                                                                                                                      |                                            | © 2<br>620<br>Gre                                                       |
|                                                                         | 10 FEET<br>10 FEET                                              |                                                                                                                                               |                           | C5.0<br>C5.1                |                           | OVERALL LANDSCAPE PLAN DETAILED LANDSCAPE PLAN                                                                                                                                                                                                                                                                                                                                                                                                                                                                                                                                                                                                                                                                                                                                                                                                                                                                                                                                                                                                                                                                                                                                                                                                                                                                                                                                                                                                                                                                                                                                                                                                                                                                                                                                                                                                                                                                                                                                                                                                                                                                                                                                                                                                                                                                                                                                                                                                                                                                                                                                                                                                                                                                                                                                                                                                                                                                                                                                                                                                                                                                                                                                            |                                            | BY: MEJ                                                                 |
| BUILDING HEIGH                                                          | T (IDO TABLE 2–5–                                               | 3):                                                                                                                                           |                           | C5.2                        |                           | DETAILED LANDSCAPE PLAN                                                                                                                                                                                                                                                                                                                                                                                                                                                                                                                                                                                                                                                                                                                                                                                                                                                                                                                                                                                                                                                                                                                                                                                                                                                                                                                                                                                                                                                                                                                                                                                                                                                                                                                                                                                                                                                                                                                                                                                                                                                                                                                                                                                                                                                                                                                                                                                                                                                                                                                                                                                                                                                                                                                                                                                                                                                                                                                                                                                                                                                                                                                                                                   |                                            | BY: SAL                                                                 |
|                                                                         | AX HEIGHT: 28 FEET                                              |                                                                                                                                               |                           | C5.3                        |                           | DETAILED LANDSCAPE PLAN                                                                                                                                                                                                                                                                                                                                                                                                                                                                                                                                                                                                                                                                                                                                                                                                                                                                                                                                                                                                                                                                                                                                                                                                                                                                                                                                                                                                                                                                                                                                                                                                                                                                                                                                                                                                                                                                                                                                                                                                                                                                                                                                                                                                                                                                                                                                                                                                                                                                                                                                                                                                                                                                                                                                                                                                                                                                                                                                                                                                                                                                                                                                                                   |                                            | /03/2024                                                                |
| PROPOSED                                                                | MAX HEIGHT: 32                                                  | FEET                                                                                                                                          |                           | C5.4                        |                           | DETAILED LANDSCAPE PLAN                                                                                                                                                                                                                                                                                                                                                                                                                                                                                                                                                                                                                                                                                                                                                                                                                                                                                                                                                                                                                                                                                                                                                                                                                                                                                                                                                                                                                                                                                                                                                                                                                                                                                                                                                                                                                                                                                                                                                                                                                                                                                                                                                                                                                                                                                                                                                                                                                                                                                                                                                                                                                                                                                                                                                                                                                                                                                                                                                                                                                                                                                                                                                                   | NG NG                                      | )                                                                       |
| PROJECT                                                                 | DESCRIPTIO                                                      | N                                                                                                                                             |                           | C5.5<br>C5.6                |                           | LANDSCAPE NOTES<br>LANDSCAPE DETAILS                                                                                                                                                                                                                                                                                                                                                                                                                                                                                                                                                                                                                                                                                                                                                                                                                                                                                                                                                                                                                                                                                                                                                                                                                                                                                                                                                                                                                                                                                                                                                                                                                                                                                                                                                                                                                                                                                                                                                                                                                                                                                                                                                                                                                                                                                                                                                                                                                                                                                                                                                                                                                                                                                                                                                                                                                                                                                                                                                                                                                                                                                                                                                      |                                            |                                                                         |
| COUNTY: BERN                                                            | VALILLO COUNTY                                                  |                                                                                                                                               |                           | C5.7                        |                           | LANDSCAPE DETAILS                                                                                                                                                                                                                                                                                                                                                                                                                                                                                                                                                                                                                                                                                                                                                                                                                                                                                                                                                                                                                                                                                                                                                                                                                                                                                                                                                                                                                                                                                                                                                                                                                                                                                                                                                                                                                                                                                                                                                                                                                                                                                                                                                                                                                                                                                                                                                                                                                                                                                                                                                                                                                                                                                                                                                                                                                                                                                                                                                                                                                                                                                                                                                                         |                                            | КП<br>КП<br>КП                                                          |
|                                                                         |                                                                 | NW, ALBUQUERQUE, NM 87121                                                                                                                     |                           | E1.01                       |                           | SITE PHOTOMETRICS                                                                                                                                                                                                                                                                                                                                                                                                                                                                                                                                                                                                                                                                                                                                                                                                                                                                                                                                                                                                                                                                                                                                                                                                                                                                                                                                                                                                                                                                                                                                                                                                                                                                                                                                                                                                                                                                                                                                                                                                                                                                                                                                                                                                                                                                                                                                                                                                                                                                                                                                                                                                                                                                                                                                                                                                                                                                                                                                                                                                                                                                                                                                                                         | AL DESCRIPTION:<br>A ATRISCO BUSINESS      | , AC                                                                    |
|                                                                         | RACE CORPORATION                                                | , ,                                                                                                                                           |                           | A1.0                        |                           | BUILDING ELEVATIONS                                                                                                                                                                                                                                                                                                                                                                                                                                                                                                                                                                                                                                                                                                                                                                                                                                                                                                                                                                                                                                                                                                                                                                                                                                                                                                                                                                                                                                                                                                                                                                                                                                                                                                                                                                                                                                                                                                                                                                                                                                                                                                                                                                                                                                                                                                                                                                                                                                                                                                                                                                                                                                                                                                                                                                                                                                                                                                                                                                                                                                                                                                                                                                       | DE<br>ATRI                                 | 775                                                                     |
| CONSTRUCTE<br>OF BUILDING<br>SITE IMPROVEME                             | T IS CONSTRUCTING<br>D FOR THE NEW BU<br>COVERAGE.<br>NTS:      |                                                                                                                                               | 103,000 SF 0              | F BUILDING COVE             | W FIRE MA<br>RAGE. THE    | AIN EXTENSION WILL ALSO BE<br>PROPOSED SITE WILL HAVE 192,000 SF                                                                                                                                                                                                                                                                                                                                                                                                                                                                                                                                                                                                                                                                                                                                                                                                                                                                                                                                                                                                                                                                                                                                                                                                                                                                                                                                                                                                                                                                                                                                                                                                                                                                                                                                                                                                                                                                                                                                                                                                                                                                                                                                                                                                                                                                                                                                                                                                                                                                                                                                                                                                                                                                                                                                                                                                                                                                                                                                                                                                                                                                                                                          | LEGAL<br>TRACT A<br>PARK UI                | 2                                                                       |
| <ul> <li>EGRESS AND</li> <li>A FIRE ACCE</li> <li>A NEW 90,0</li> </ul> | ) INGRESS POINTS W<br>ESS LANE WILL BE F<br>00 SF BUILDING IS I | NDSCAPE IMPROVEMENTS TO MEI<br>/ILL REMAIN THE SAME<br>PROVIDED FOR THE PROJECT.<br>PROPOSED FOR THE PROJECT.<br>I OVERLAP THE NEW BUILDING I |                           |                             | ON THE EA                 | STERN PORTION OF THE PROJECT.                                                                                                                                                                                                                                                                                                                                                                                                                                                                                                                                                                                                                                                                                                                                                                                                                                                                                                                                                                                                                                                                                                                                                                                                                                                                                                                                                                                                                                                                                                                                                                                                                                                                                                                                                                                                                                                                                                                                                                                                                                                                                                                                                                                                                                                                                                                                                                                                                                                                                                                                                                                                                                                                                                                                                                                                                                                                                                                                                                                                                                                                                                                                                             | Z                                          | 7                                                                       |
|                                                                         |                                                                 |                                                                                                                                               |                           |                             |                           |                                                                                                                                                                                                                                                                                                                                                                                                                                                                                                                                                                                                                                                                                                                                                                                                                                                                                                                                                                                                                                                                                                                                                                                                                                                                                                                                                                                                                                                                                                                                                                                                                                                                                                                                                                                                                                                                                                                                                                                                                                                                                                                                                                                                                                                                                                                                                                                                                                                                                                                                                                                                                                                                                                                                                                                                                                                                                                                                                                                                                                                                                                                                                                                           | ADDITIO                                    | EAN                                                                     |
|                                                                         |                                                                 | PARKING DATA TAE                                                                                                                              | RI F                      |                             |                           | SPECIFIC USES FOR PARKING:                                                                                                                                                                                                                                                                                                                                                                                                                                                                                                                                                                                                                                                                                                                                                                                                                                                                                                                                                                                                                                                                                                                                                                                                                                                                                                                                                                                                                                                                                                                                                                                                                                                                                                                                                                                                                                                                                                                                                                                                                                                                                                                                                                                                                                                                                                                                                                                                                                                                                                                                                                                                                                                                                                                                                                                                                                                                                                                                                                                                                                                                                                                                                                | <b>BB ABQ ADDIT</b><br>6625 BLUEWATER ROAD |                                                                         |
|                                                                         |                                                                 |                                                                                                                                               |                           | PROVIDED                    |                           | 1. LIGHT MANUFACTURING (F-1)<br>1.1. 186 SPACES ARE REQUIRED<br>FOR F-1                                                                                                                                                                                                                                                                                                                                                                                                                                                                                                                                                                                                                                                                                                                                                                                                                                                                                                                                                                                                                                                                                                                                                                                                                                                                                                                                                                                                                                                                                                                                                                                                                                                                                                                                                                                                                                                                                                                                                                                                                                                                                                                                                                                                                                                                                                                                                                                                                                                                                                                                                                                                                                                                                                                                                                                                                                                                                                                                                                                                                                                                                                                   | ER F                                       | AN - I<br>SITE                                                          |
|                                                                         |                                                                 | REQUIRED PER IDO                                                                                                                              | EXISTING                  | NEW                         | TOTAL                     | 2. OFFICE (B)                                                                                                                                                                                                                                                                                                                                                                                                                                                                                                                                                                                                                                                                                                                                                                                                                                                                                                                                                                                                                                                                                                                                                                                                                                                                                                                                                                                                                                                                                                                                                                                                                                                                                                                                                                                                                                                                                                                                                                                                                                                                                                                                                                                                                                                                                                                                                                                                                                                                                                                                                                                                                                                                                                                                                                                                                                                                                                                                                                                                                                                                                                                                                                             | <b>Q</b>                                   | _ ن_                                                                    |
| TOTAL PARKIN                                                            |                                                                 | 240                                                                                                                                           | 99                        | 269                         | 368<br>9 (2 VAN)          | 2.1. 26 SPACES ARE REQUIRED<br>FOR B.                                                                                                                                                                                                                                                                                                                                                                                                                                                                                                                                                                                                                                                                                                                                                                                                                                                                                                                                                                                                                                                                                                                                                                                                                                                                                                                                                                                                                                                                                                                                                                                                                                                                                                                                                                                                                                                                                                                                                                                                                                                                                                                                                                                                                                                                                                                                                                                                                                                                                                                                                                                                                                                                                                                                                                                                                                                                                                                                                                                                                                                                                                                                                     | ABQ                                        | Е Р<br>ХАL                                                              |
| ACCESSIBLE (8.5<br>MOTORCYCLE (                                         |                                                                 | 5 6                                                                                                                                           | 2                         | 2                           | 9 (2 VAN)<br>6            | 1                                                                                                                                                                                                                                                                                                                                                                                                                                                                                                                                                                                                                                                                                                                                                                                                                                                                                                                                                                                                                                                                                                                                                                                                                                                                                                                                                                                                                                                                                                                                                                                                                                                                                                                                                                                                                                                                                                                                                                                                                                                                                                                                                                                                                                                                                                                                                                                                                                                                                                                                                                                                                                                                                                                                                                                                                                                                                                                                                                                                                                                                                                                                                                                         | 5 BL                                       | SITE<br>/ER∕                                                            |
| BICYCLE (4X8)                                                           | ,                                                               | 20                                                                                                                                            | 0                         | 20                          | 20                        |                                                                                                                                                                                                                                                                                                                                                                                                                                                                                                                                                                                                                                                                                                                                                                                                                                                                                                                                                                                                                                                                                                                                                                                                                                                                                                                                                                                                                                                                                                                                                                                                                                                                                                                                                                                                                                                                                                                                                                                                                                                                                                                                                                                                                                                                                                                                                                                                                                                                                                                                                                                                                                                                                                                                                                                                                                                                                                                                                                                                                                                                                                                                                                                           | <b>ABB</b><br>6625 E                       | 0                                                                       |
| EV CHARGING                                                             | EC (10VEE 10VOE)                                                | 0                                                                                                                                             | 0<br>6 (12Y65)            | 4                           | 4                         | 4                                                                                                                                                                                                                                                                                                                                                                                                                                                                                                                                                                                                                                                                                                                                                                                                                                                                                                                                                                                                                                                                                                                                                                                                                                                                                                                                                                                                                                                                                                                                                                                                                                                                                                                                                                                                                                                                                                                                                                                                                                                                                                                                                                                                                                                                                                                                                                                                                                                                                                                                                                                                                                                                                                                                                                                                                                                                                                                                                                                                                                                                                                                                                                                         |                                            |                                                                         |
| REQUIRED SPAC                                                           | ES (12X65, 10X25)<br>CES                                        | 212                                                                                                                                           | 6 (12X65)<br>89           | 1 (10X25)<br>246            | 335                       | 1                                                                                                                                                                                                                                                                                                                                                                                                                                                                                                                                                                                                                                                                                                                                                                                                                                                                                                                                                                                                                                                                                                                                                                                                                                                                                                                                                                                                                                                                                                                                                                                                                                                                                                                                                                                                                                                                                                                                                                                                                                                                                                                                                                                                                                                                                                                                                                                                                                                                                                                                                                                                                                                                                                                                                                                                                                                                                                                                                                                                                                                                                                                                                                                         |                                            |                                                                         |
| STANDARD SIZ                                                            |                                                                 | 1 SPACE / 1,000 SF (F-1) = 186                                                                                                                |                           |                             |                           |                                                                                                                                                                                                                                                                                                                                                                                                                                                                                                                                                                                                                                                                                                                                                                                                                                                                                                                                                                                                                                                                                                                                                                                                                                                                                                                                                                                                                                                                                                                                                                                                                                                                                                                                                                                                                                                                                                                                                                                                                                                                                                                                                                                                                                                                                                                                                                                                                                                                                                                                                                                                                                                                                                                                                                                                                                                                                                                                                                                                                                                                                                                                                                                           |                                            |                                                                         |
|                                                                         |                                                                 | 2.5* SPACE / 1,000 SF (B) = 26                                                                                                                |                           |                             |                           | J                                                                                                                                                                                                                                                                                                                                                                                                                                                                                                                                                                                                                                                                                                                                                                                                                                                                                                                                                                                                                                                                                                                                                                                                                                                                                                                                                                                                                                                                                                                                                                                                                                                                                                                                                                                                                                                                                                                                                                                                                                                                                                                                                                                                                                                                                                                                                                                                                                                                                                                                                                                                                                                                                                                                                                                                                                                                                                                                                                                                                                                                                                                                                                                         | * SPHEN                                    | L/J                                                                     |
| *REDUCED FROM 3.5 TO 2.5 DUE TO 600' FROM MAIN CORRIDOR<br>LEGEND       |                                                                 |                                                                                                                                               |                           |                             |                           |                                                                                                                                                                                                                                                                                                                                                                                                                                                                                                                                                                                                                                                                                                                                                                                                                                                                                                                                                                                                                                                                                                                                                                                                                                                                                                                                                                                                                                                                                                                                                                                                                                                                                                                                                                                                                                                                                                                                                                                                                                                                                                                                                                                                                                                                                                                                                                                                                                                                                                                                                                                                                                                                                                                                                                                                                                                                                                                                                                                                                                                                                                                                                                                           | 565                                        |                                                                         |
|                                                                         | ,                                                               | AREA OF PROPOSED IMPROVEME                                                                                                                    | NTS                       |                             |                           |                                                                                                                                                                                                                                                                                                                                                                                                                                                                                                                                                                                                                                                                                                                                                                                                                                                                                                                                                                                                                                                                                                                                                                                                                                                                                                                                                                                                                                                                                                                                                                                                                                                                                                                                                                                                                                                                                                                                                                                                                                                                                                                                                                                                                                                                                                                                                                                                                                                                                                                                                                                                                                                                                                                                                                                                                                                                                                                                                                                                                                                                                                                                                                                           | R                                          | /2024                                                                   |
|                                                                         |                                                                 |                                                                                                                                               |                           |                             |                           |                                                                                                                                                                                                                                                                                                                                                                                                                                                                                                                                                                                                                                                                                                                                                                                                                                                                                                                                                                                                                                                                                                                                                                                                                                                                                                                                                                                                                                                                                                                                                                                                                                                                                                                                                                                                                                                                                                                                                                                                                                                                                                                                                                                                                                                                                                                                                                                                                                                                                                                                                                                                                                                                                                                                                                                                                                                                                                                                                                                                                                                                                                                                                                                           |                                            | CT NO.                                                                  |
|                                                                         | E                                                               | XISTING CONSTRUCTION TO REM                                                                                                                   | IAIN AND BE P             | ROTECTED                    |                           |                                                                                                                                                                                                                                                                                                                                                                                                                                                                                                                                                                                                                                                                                                                                                                                                                                                                                                                                                                                                                                                                                                                                                                                                                                                                                                                                                                                                                                                                                                                                                                                                                                                                                                                                                                                                                                                                                                                                                                                                                                                                                                                                                                                                                                                                                                                                                                                                                                                                                                                                                                                                                                                                                                                                                                                                                                                                                                                                                                                                                                                                                                                                                                                           |                                            | 23009                                                                   |
|                                                                         |                                                                 |                                                                                                                                               |                           |                             |                           |                                                                                                                                                                                                                                                                                                                                                                                                                                                                                                                                                                                                                                                                                                                                                                                                                                                                                                                                                                                                                                                                                                                                                                                                                                                                                                                                                                                                                                                                                                                                                                                                                                                                                                                                                                                                                                                                                                                                                                                                                                                                                                                                                                                                                                                                                                                                                                                                                                                                                                                                                                                                                                                                                                                                                                                                                                                                                                                                                                                                                                                                                                                                                                                           | SHE                                        | EET                                                                     |
| *REFFR TO DETA                                                          | NLED SITF PLAN (SL                                              | IEET C2.1) FOR DETAILED CALLO                                                                                                                 | )UTS*                     |                             |                           |                                                                                                                                                                                                                                                                                                                                                                                                                                                                                                                                                                                                                                                                                                                                                                                                                                                                                                                                                                                                                                                                                                                                                                                                                                                                                                                                                                                                                                                                                                                                                                                                                                                                                                                                                                                                                                                                                                                                                                                                                                                                                                                                                                                                                                                                                                                                                                                                                                                                                                                                                                                                                                                                                                                                                                                                                                                                                                                                                                                                                                                                                                                                                                                           | C1                                         | 1.0                                                                     |
|                                                                         |                                                                 |                                                                                                                                               |                           |                             |                           |                                                                                                                                                                                                                                                                                                                                                                                                                                                                                                                                                                                                                                                                                                                                                                                                                                                                                                                                                                                                                                                                                                                                                                                                                                                                                                                                                                                                                                                                                                                                                                                                                                                                                                                                                                                                                                                                                                                                                                                                                                                                                                                                                                                                                                                                                                                                                                                                                                                                                                                                                                                                                                                                                                                                                                                                                                                                                                                                                                                                                                                                                                                                                                                           |                                            |                                                                         |
|                                                                         |                                                                 |                                                                                                                                               |                           |                             |                           |                                                                                                                                                                                                                                                                                                                                                                                                                                                                                                                                                                                                                                                                                                                                                                                                                                                                                                                                                                                                                                                                                                                                                                                                                                                                                                                                                                                                                                                                                                                                                                                                                                                                                                                                                                                                                                                                                                                                                                                                                                                                                                                                                                                                                                                                                                                                                                                                                                                                                                                                                                                                                                                                                                                                                                                                                                                                                                                                                                                                                                                                                                                                                                                           |                                            |                                                                         |