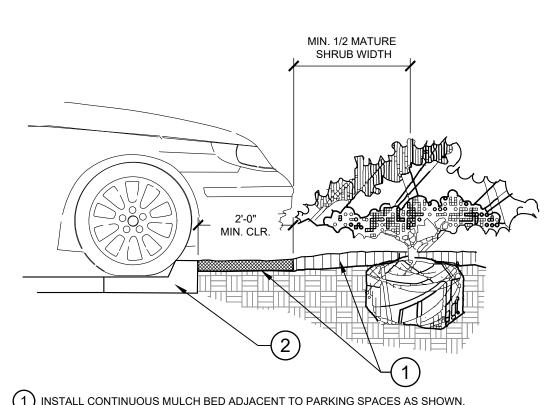

|                                                                         |                                                                 |                                                                                                                                               | VICINIT                   | Y MAP - ZC                  | DNE AT                    | LAS PAGES: K-10-Z & J-10-Z                                                                                                                                                                                                                                                                                                                                                                                                                                                                                                                                                                                                                                                                                                                                                                                                                                                                                                                                                                                                                                                                                                                                                                                                                                                                                                                                                                                                                                                                                                                                                                                                                                                                                                                                                                                                                                                                                                                                                                                                                                                                                                                                                                                                                                                                                                                                                                                                                                                                                                                                                                                                                                                                                                                                                                                                                                                                                                                                                                                                                                                                                                                                                                |                                            | APPR.                                                                   |
|-------------------------------------------------------------------------|-----------------------------------------------------------------|-----------------------------------------------------------------------------------------------------------------------------------------------|---------------------------|-----------------------------|---------------------------|-------------------------------------------------------------------------------------------------------------------------------------------------------------------------------------------------------------------------------------------------------------------------------------------------------------------------------------------------------------------------------------------------------------------------------------------------------------------------------------------------------------------------------------------------------------------------------------------------------------------------------------------------------------------------------------------------------------------------------------------------------------------------------------------------------------------------------------------------------------------------------------------------------------------------------------------------------------------------------------------------------------------------------------------------------------------------------------------------------------------------------------------------------------------------------------------------------------------------------------------------------------------------------------------------------------------------------------------------------------------------------------------------------------------------------------------------------------------------------------------------------------------------------------------------------------------------------------------------------------------------------------------------------------------------------------------------------------------------------------------------------------------------------------------------------------------------------------------------------------------------------------------------------------------------------------------------------------------------------------------------------------------------------------------------------------------------------------------------------------------------------------------------------------------------------------------------------------------------------------------------------------------------------------------------------------------------------------------------------------------------------------------------------------------------------------------------------------------------------------------------------------------------------------------------------------------------------------------------------------------------------------------------------------------------------------------------------------------------------------------------------------------------------------------------------------------------------------------------------------------------------------------------------------------------------------------------------------------------------------------------------------------------------------------------------------------------------------------------------------------------------------------------------------------------------------------|--------------------------------------------|-------------------------------------------------------------------------|
|                                                                         |                                                                 |                                                                                                                                               |                           | UNSER<br>1006833 (, URIDIAN |                           |                                                                                                                                                                                                                                                                                                                                                                                                                                                                                                                                                                                                                                                                                                                                                                                                                                                                                                                                                                                                                                                                                                                                                                                                                                                                                                                                                                                                                                                                                                                                                                                                                                                                                                                                                                                                                                                                                                                                                                                                                                                                                                                                                                                                                                                                                                                                                                                                                                                                                                                                                                                                                                                                                                                                                                                                                                                                                                                                                                                                                                                                                                                                                                                           |                                            | DATE                                                                    |
|                                                                         |                                                                 |                                                                                                                                               | 1                         | WEINESS                     | ATRISCO<br>BUSINESS<br>RA | RK and Frank with and the second seco                                                                                                                                                                                                                                                                                                                                                                                                                                                                                                                                                                                                                                                                                                                                                                                                                                                                                                                                                                                                                                                            |                                            |                                                                         |
|                                                                         |                                                                 |                                                                                                                                               | ,P <sup>T</sup>           | OWNE PARK                   | I TINIT 2)                | NR-BP                                                                                                                                                                                                                                                                                                                                                                                                                                                                                                                                                                                                                                                                                                                                                                                                                                                                                                                                                                                                                                                                                                                                                                                                                                                                                                                                                                                                                                                                                                                                                                                                                                                                                                                                                                                                                                                                                                                                                                                                                                                                                                                                                                                                                                                                                                                                                                                                                                                                                                                                                                                                                                                                                                                                                                                                                                                                                                                                                                                                                                                                                                                                                                                     |                                            |                                                                         |
|                                                                         |                                                                 |                                                                                                                                               |                           | NR-BP NR-                   | MERIDIAN 1001100 mes      |                                                                                                                                                                                                                                                                                                                                                                                                                                                                                                                                                                                                                                                                                                                                                                                                                                                                                                                                                                                                                                                                                                                                                                                                                                                                                                                                                                                                                                                                                                                                                                                                                                                                                                                                                                                                                                                                                                                                                                                                                                                                                                                                                                                                                                                                                                                                                                                                                                                                                                                                                                                                                                                                                                                                                                                                                                                                                                                                                                                                                                                                                                                                                                                           |                                            |                                                                         |
|                                                                         |                                                                 |                                                                                                                                               | NR                        | CROSSING IA                 | NR-BP P                   |                                                                                                                                                                                                                                                                                                                                                                                                                                                                                                                                                                                                                                                                                                                                                                                                                                                                                                                                                                                                                                                                                                                                                                                                                                                                                                                                                                                                                                                                                                                                                                                                                                                                                                                                                                                                                                                                                                                                                                                                                                                                                                                                                                                                                                                                                                                                                                                                                                                                                                                                                                                                                                                                                                                                                                                                                                                                                                                                                                                                                                                                                                                                                                                           |                                            |                                                                         |
|                                                                         |                                                                 |                                                                                                                                               |                           | ** 1006833<br>NR-B          |                           | n and and a second a                                                                                                                                                                                                                                                                                                                                                                                                                                                                                                                                                                                                                                                                                                                                                                                                                                                                                                                                                                                                                                                             |                                            | REVISION                                                                |
|                                                                         |                                                                 |                                                                                                                                               |                           | MERIDIAN MERIDIAN           | BUSINESS PAN              | NR-BP NR-BP R-ML                                                                                                                                                                                                                                                                                                                                                                                                                                                                                                                                                                                                                                                                                                                                                                                                                                                                                                                                                                                                                                                                                                                                                                                                                                                                                                                                                                                                                                                                                                                                                                                                                                                                                                                                                                                                                                                                                                                                                                                                                                                                                                                                                                                                                                                                                                                                                                                                                                                                                                                                                                                                                                                                                                                                                                                                                                                                                                                                                                                                                                                                                                                                                                          |                                            | REVI                                                                    |
|                                                                         |                                                                 |                                                                                                                                               |                           | Australian NR-BP            | 174 NR-BP 16              | Countril Boylevard - K                                                                                                                                                                                                                                                                                                                                                                                                                                                                                                                                                                                                                                                                                                                                                                                                                                                                                                                                                                                                                                                                                                                                                                                                                                                                                                                                                                                                                                                                                                                                                                                                                                                                                                                                                                                                                                                                                                                                                                                                                                                                                                                                                                                                                                                                                                                                                                                                                                                                                                                                                                                                                                                                                                                                                                                                                                                                                                                                                                                                                                                                                                                                                                    |                                            |                                                                         |
|                                                                         |                                                                 |                                                                                                                                               |                           |                             | PROJECT L                 | AND                                                                                                                                                                                                                                                                                                                                                                                                                                                                                                                                                                                                                                                                                                                                                                                                                                                                                                                                                                                                                                                                                                                                                                                                                                                                                                                                                                                                                                                                                                                                                                                                                                                                                                                                                                                                                                                                                                                                                                                                                                                                                                                                                                                                                                                                                                                                                                                                                                                                                                                                                                                                                                                                                                                                                                                                                                                                                                                                                                                                                                                                                                                                                   |                                            |                                                                         |
| *REFER TO SHEE                                                          |                                                                 | ON OF EXISTING OUTDOOR SEAT                                                                                                                   | ING*                      | a far hind                  | ATRISCO                   | BUSINESS PAIL<br>R-BP UNIT 23<br>WHEN NR-BP WHEN I I I I I I I I I I I I I I I I I I I                                                                                                                                                                                                                                                                                                                                                                                                                                                                                                                                                                                                                                                                                                                                                                                                                                                                                                                                                                                                                                                                                                                                                                                                                                                                                                                                                                                                                                                                                                                                                                                                                                                                                                                                                                                                                                                                                                                                                                                                                                                                                                                                                                                                                                                                                                                                                                                                                                                                                                                                                                                                                                                                                                                                                                                                                                                                                                                                                                                                                                                                                                    |                                            |                                                                         |
|                                                                         |                                                                 | IG REQUIREMENTS TABLE Provided                                                                                                                |                           | K (UNIT(1))<br>7. sport     | A10                       | warma<br>warma<br>warma<br>warma<br>warma<br>warma<br>warma<br>warma<br>warma<br>warma<br>warma<br>warma<br>warma<br>warma<br>warma<br>warma<br>warma<br>warma<br>warma<br>warma<br>warma<br>warma<br>warma<br>warma<br>warma<br>warma<br>warma<br>warma<br>warma<br>warma<br>warma<br>warma<br>warma<br>warma<br>warma<br>warma<br>warma<br>warma<br>warma<br>warma<br>warma<br>warma<br>warma<br>warma<br>warma<br>warma<br>warma<br>warma<br>warma<br>warma<br>warma<br>warma<br>warma<br>warma<br>warma<br>warma<br>warma<br>warma<br>warma<br>warma<br>warma<br>warma<br>warma<br>warma<br>warma<br>warma<br>warma<br>warma<br>warma<br>warma<br>warma<br>warma<br>warma<br>warma<br>warma<br>warma<br>warma<br>warma<br>warma<br>warma<br>warma<br>warma<br>warma<br>warma<br>warma<br>warma<br>warma<br>warma<br>warma<br>warma<br>warma<br>warma<br>warma<br>warma<br>warma<br>warma<br>warma<br>warma<br>warma<br>warma<br>warma<br>warma<br>warma<br>warma<br>warma<br>warma<br>warma<br>warma<br>warma<br>warma<br>warma<br>warma<br>warma<br>warma<br>warma<br>warma<br>warma<br>warma<br>warma<br>warma<br>warma<br>warma<br>warma<br>warma<br>warma<br>warma<br>warma<br>warma<br>warma<br>warma<br>warma<br>warma<br>warma<br>warma<br>warma<br>warma<br>warma<br>warma<br>warma<br>warma<br>warma<br>warma<br>warma<br>warma<br>warma<br>warma<br>warma<br>warma<br>warma<br>warma<br>warma<br>warma<br>warma<br>warma<br>warma<br>warma<br>warma<br>warma<br>warma<br>warma<br>warma<br>warma<br>warma<br>warma<br>warma<br>warma<br>warma<br>warma<br>warma<br>warma<br>warma<br>warma<br>warma<br>warma<br>warma<br>warma<br>warma<br>warma<br>warma<br>warma<br>warma<br>warma<br>warma<br>warma<br>warma<br>warma<br>warma<br>warma<br>warma<br>warma<br>warma<br>warma<br>warma<br>warma<br>warma<br>warma<br>warma<br>warma<br>warma<br>warma<br>warma<br>warma<br>warma<br>warma<br>warma<br>warma<br>warma<br>warma<br>warma<br>warma<br>warma<br>warma<br>warma<br>warma<br>warma<br>warma<br>warma<br>warma<br>warma<br>warma<br>warma<br>warma<br>warma<br>warma<br>warma<br>warma<br>warma<br>warma<br>warma<br>warma<br>warma<br>warma<br>warma<br>warma<br>warma<br>warma<br>warma<br>warma<br>warma<br>warma<br>warma<br>warma<br>warma<br>warma<br>warma<br>warma<br>warma<br>warma<br>warma<br>warma<br>warma<br>warma<br>warma<br>warma<br>warma<br>warma<br>warma<br>warma<br>warma<br>warma<br>warma<br>warma<br>warma<br>warma<br>warma<br>warma<br>warma<br>warma<br>warma<br>warma<br>warma<br>warma<br>warma<br>warma<br>warma<br>warma<br>warma<br>warma<br>warma<br>warma<br>warma<br>warma<br>warma<br>warma<br>warma<br>warma<br>warma<br>warma<br>warma<br>warma<br>warma<br>warma<br>warma<br>warma<br>warma<br>warma<br>warma<br>warma<br>warma<br>warma<br>warma<br>warma<br>warma<br>warma<br>warma<br>warma<br>warma<br>warma<br>warma<br>warma<br>warma<br>warma<br>warma<br>warma<br>warma<br>warma<br>warma<br>warma<br>warma<br>warma<br>warma<br>warma<br>warma<br>warma<br>warma<br>warma<br>warma<br>warma<br>warma<br>warma<br>warma<br>warma<br>warma<br>warma<br>warma<br>warma<br>warma<br>warma<br>warma<br>warma<br>warma |                                            |                                                                         |
|                                                                         | 92.7                                                            | Existing New Tota                                                                                                                             | al<br>4 outdoor           | ATRISCO<br>NR-BP            | a) water                  | TONE OF NOTATION AND A DO TO BUILDEN AND A DO                                                                                                                                                                                                                                                                                                                                                                                                                                                                                                                                                                                                                                                                                                                                                                                                                                                                                                                                                                                                                                                             |                                            |                                                                         |
|                                                                         | One outdoor SF                                                  | = 3.09*400 = se                                                                                                                               | eating areas              | BUSINESS PARK               | In HUBBR                  | Armered (arware<br>armered (arware)<br>MR-C<br>MR-C<br>MR-C                                                                                                                                                                                                                                                                                                                                                                                                                                                                                                                                                                                                                                                                                                                                                                                                                                                                                                                                                                                                                                                                                                                                                                                                                                                                                                                                                                                                                                                                                                                                                                                                                                                                                                                                                                                                                                                                                                                                                                                                                                                                                                                                                                                                                                                                                                                                                                                                                                                                                                                                                                                                                                                                                                                                                                                                                                                                                                                                                                                                                                                                                                                               |                                            |                                                                         |
| Outdoor Seating                                                         | least 400 SF for   Out                                          |                                                                                                                                               | provided<br>aling roughly | UNIT 2)                     | WEST COUTE 66             |                                                                                                                                                                                                                                                                                                                                                                                                                                                                                                                                                                                                                                                                                                                                                                                                                                                                                                                                                                                                                                                                                                                                                                                                                                                                                                                                                                                                                                                                                                                                                                                                                                                                                                                                                                                                                                                                                                                                                                                                                                                                                                                                                                                                                                                                                                                                                                                                                                                                                                                                                                                                                                                                                                                                                                                                                                                                                                                                                                                                                                                                                                                                                                                           |                                            | _                                                                       |
|                                                                         | every 30,000 GSF                                                | required                                                                                                                                      | 2,635 SF                  |                             |                           |                                                                                                                                                                                                                                                                                                                                                                                                                                                                                                                                                                                                                                                                                                                                                                                                                                                                                                                                                                                                                                                                                                                                                                                                                                                                                                                                                                                                                                                                                                                                                                                                                                                                                                                                                                                                                                                                                                                                                                                                                                                                                                                                                                                                                                                                                                                                                                                                                                                                                                                                                                                                                                                                                                                                                                                                                                                                                                                                                                                                                                                                                                                                                                                           |                                            | 2300                                                                    |
|                                                                         | ELOPMENT D                                                      | <u>ATA</u>                                                                                                                                    |                           |                             |                           |                                                                                                                                                                                                                                                                                                                                                                                                                                                                                                                                                                                                                                                                                                                                                                                                                                                                                                                                                                                                                                                                                                                                                                                                                                                                                                                                                                                                                                                                                                                                                                                                                                                                                                                                                                                                                                                                                                                                                                                                                                                                                                                                                                                                                                                                                                                                                                                                                                                                                                                                                                                                                                                                                                                                                                                                                                                                                                                                                                                                                                                                                                                                                                                           |                                            |                                                                         |
| <ul> <li>LEGAL DESCRIPT</li> <li>TRACT A AT</li> </ul>                  |                                                                 | ARK UNIT 1 CONTAINING 39.775                                                                                                                  | ACRES                     |                             |                           | et List Table                                                                                                                                                                                                                                                                                                                                                                                                                                                                                                                                                                                                                                                                                                                                                                                                                                                                                                                                                                                                                                                                                                                                                                                                                                                                                                                                                                                                                                                                                                                                                                                                                                                                                                                                                                                                                                                                                                                                                                                                                                                                                                                                                                                                                                                                                                                                                                                                                                                                                                                                                                                                                                                                                                                                                                                                                                                                                                                                                                                                                                                                                                                                                                             |                                            | —                                                                       |
| LAND AREA:                                                              |                                                                 |                                                                                                                                               |                           | Sheet Numb<br>C1.0          | er                        | Sheet Title<br>OVERALL SITE PLAN                                                                                                                                                                                                                                                                                                                                                                                                                                                                                                                                                                                                                                                                                                                                                                                                                                                                                                                                                                                                                                                                                                                                                                                                                                                                                                                                                                                                                                                                                                                                                                                                                                                                                                                                                                                                                                                                                                                                                                                                                                                                                                                                                                                                                                                                                                                                                                                                                                                                                                                                                                                                                                                                                                                                                                                                                                                                                                                                                                                                                                                                                                                                                          |                                            | ASSOCIATES,<br>Suite 300<br>80111 (303)                                 |
| • 39.775 ACR                                                            | ES                                                              |                                                                                                                                               |                           | C1.0                        |                           | DETAILED SITE PLAN                                                                                                                                                                                                                                                                                                                                                                                                                                                                                                                                                                                                                                                                                                                                                                                                                                                                                                                                                                                                                                                                                                                                                                                                                                                                                                                                                                                                                                                                                                                                                                                                                                                                                                                                                                                                                                                                                                                                                                                                                                                                                                                                                                                                                                                                                                                                                                                                                                                                                                                                                                                                                                                                                                                                                                                                                                                                                                                                                                                                                                                                                                                                                                        |                                            | :0CI/<br>e 3(<br>111 (                                                  |
| ZONING: NR-BF                                                           | 2: NON-RESIDENTIAL<br>SSIVE PRIMARY USF                         | . / BUSINESS PARK<br>AS LIGHT MANUFACTURING                                                                                                   |                           | C1.2                        | DI                        | ETAILED SITE PLAN (OFFSITE)                                                                                                                                                                                                                                                                                                                                                                                                                                                                                                                                                                                                                                                                                                                                                                                                                                                                                                                                                                                                                                                                                                                                                                                                                                                                                                                                                                                                                                                                                                                                                                                                                                                                                                                                                                                                                                                                                                                                                                                                                                                                                                                                                                                                                                                                                                                                                                                                                                                                                                                                                                                                                                                                                                                                                                                                                                                                                                                                                                                                                                                                                                                                                               |                                            | ASS<br>Suit<br>801                                                      |
| BUILDING AREAS                                                          |                                                                 |                                                                                                                                               |                           | C1.3                        |                           | SITE PLAN DETAILS                                                                                                                                                                                                                                                                                                                                                                                                                                                                                                                                                                                                                                                                                                                                                                                                                                                                                                                                                                                                                                                                                                                                                                                                                                                                                                                                                                                                                                                                                                                                                                                                                                                                                                                                                                                                                                                                                                                                                                                                                                                                                                                                                                                                                                                                                                                                                                                                                                                                                                                                                                                                                                                                                                                                                                                                                                                                                                                                                                                                                                                                                                                                                                         |                                            | Vay,                                                                    |
| EXISTING -     PROPOSED                                                 | ±103,000 SF                                                     |                                                                                                                                               |                           | C2.0<br>C3.0                |                           | SOLID WASTE PLAN                                                                                                                                                                                                                                                                                                                                                                                                                                                                                                                                                                                                                                                                                                                                                                                                                                                                                                                                                                                                                                                                                                                                                                                                                                                                                                                                                                                                                                                                                                                                                                                                                                                                                                                                                                                                                                                                                                                                                                                                                                                                                                                                                                                                                                                                                                                                                                                                                                                                                                                                                                                                                                                                                                                                                                                                                                                                                                                                                                                                                                                                                                                                                                          | 6                                          | Zolor                                                                   |
| • TOTAL =                                                               |                                                                 |                                                                                                                                               |                           | C3.1                        |                           | TRIANGLES AND DETAILS SHEET                                                                                                                                                                                                                                                                                                                                                                                                                                                                                                                                                                                                                                                                                                                                                                                                                                                                                                                                                                                                                                                                                                                                                                                                                                                                                                                                                                                                                                                                                                                                                                                                                                                                                                                                                                                                                                                                                                                                                                                                                                                                                                                                                                                                                                                                                                                                                                                                                                                                                                                                                                                                                                                                                                                                                                                                                                                                                                                                                                                                                                                                                                                                                               |                                            | ©2023 KIMLEY-HORN /<br>6200 South Syracuse V<br>Greenwood Village, Colo |
| DESIGN GUIDELIN                                                         |                                                                 | OPED IN ACCORDANCE WITH THI                                                                                                                   |                           | F1                          |                           | FIRE 1 PLAN                                                                                                                                                                                                                                                                                                                                                                                                                                                                                                                                                                                                                                                                                                                                                                                                                                                                                                                                                                                                                                                                                                                                                                                                                                                                                                                                                                                                                                                                                                                                                                                                                                                                                                                                                                                                                                                                                                                                                                                                                                                                                                                                                                                                                                                                                                                                                                                                                                                                                                                                                                                                                                                                                                                                                                                                                                                                                                                                                                                                                                                                                                                                                                               |                                            | LEY-<br>Syr<br>Villa                                                    |
| ALBUQUERQ                                                               | UE INTEGRATED DEV                                               | ELOPMENT ORDINANCE (IDO). EF                                                                                                                  |                           | D1<br>D2                    |                           | PTUAL EXISTING DRAINAGE EXHIBIT<br>PTUAL GRADING & DRAINAGE PLAN                                                                                                                                                                                                                                                                                                                                                                                                                                                                                                                                                                                                                                                                                                                                                                                                                                                                                                                                                                                                                                                                                                                                                                                                                                                                                                                                                                                                                                                                                                                                                                                                                                                                                                                                                                                                                                                                                                                                                                                                                                                                                                                                                                                                                                                                                                                                                                                                                                                                                                                                                                                                                                                                                                                                                                                                                                                                                                                                                                                                                                                                                                                          |                                            | KIM<br>outh<br>ood                                                      |
| 7/17/2023.                                                              |                                                                 |                                                                                                                                               |                           | D3                          |                           | HYDROLOGY DATA                                                                                                                                                                                                                                                                                                                                                                                                                                                                                                                                                                                                                                                                                                                                                                                                                                                                                                                                                                                                                                                                                                                                                                                                                                                                                                                                                                                                                                                                                                                                                                                                                                                                                                                                                                                                                                                                                                                                                                                                                                                                                                                                                                                                                                                                                                                                                                                                                                                                                                                                                                                                                                                                                                                                                                                                                                                                                                                                                                                                                                                                                                                                                                            |                                            | 023<br>00 S                                                             |
| FRONT:                                                                  | ) TABLE 2–5–3):<br>20 FEET                                      |                                                                                                                                               |                           | C4.0                        |                           | PRIVATE UTILITY PLAN                                                                                                                                                                                                                                                                                                                                                                                                                                                                                                                                                                                                                                                                                                                                                                                                                                                                                                                                                                                                                                                                                                                                                                                                                                                                                                                                                                                                                                                                                                                                                                                                                                                                                                                                                                                                                                                                                                                                                                                                                                                                                                                                                                                                                                                                                                                                                                                                                                                                                                                                                                                                                                                                                                                                                                                                                                                                                                                                                                                                                                                                                                                                                                      |                                            | © 2<br>620<br>Gre                                                       |
|                                                                         | 10 FEET<br>10 FEET                                              |                                                                                                                                               |                           | C5.0<br>C5.1                |                           | OVERALL LANDSCAPE PLAN DETAILED LANDSCAPE PLAN                                                                                                                                                                                                                                                                                                                                                                                                                                                                                                                                                                                                                                                                                                                                                                                                                                                                                                                                                                                                                                                                                                                                                                                                                                                                                                                                                                                                                                                                                                                                                                                                                                                                                                                                                                                                                                                                                                                                                                                                                                                                                                                                                                                                                                                                                                                                                                                                                                                                                                                                                                                                                                                                                                                                                                                                                                                                                                                                                                                                                                                                                                                                            |                                            | BY: MEJ                                                                 |
| BUILDING HEIGH                                                          | T (IDO TABLE 2–5–                                               | 3):                                                                                                                                           |                           | C5.2                        |                           | DETAILED LANDSCAPE PLAN                                                                                                                                                                                                                                                                                                                                                                                                                                                                                                                                                                                                                                                                                                                                                                                                                                                                                                                                                                                                                                                                                                                                                                                                                                                                                                                                                                                                                                                                                                                                                                                                                                                                                                                                                                                                                                                                                                                                                                                                                                                                                                                                                                                                                                                                                                                                                                                                                                                                                                                                                                                                                                                                                                                                                                                                                                                                                                                                                                                                                                                                                                                                                                   |                                            | BY: SAL                                                                 |
|                                                                         | AX HEIGHT: 28 FEET                                              |                                                                                                                                               |                           | C5.3                        |                           | DETAILED LANDSCAPE PLAN                                                                                                                                                                                                                                                                                                                                                                                                                                                                                                                                                                                                                                                                                                                                                                                                                                                                                                                                                                                                                                                                                                                                                                                                                                                                                                                                                                                                                                                                                                                                                                                                                                                                                                                                                                                                                                                                                                                                                                                                                                                                                                                                                                                                                                                                                                                                                                                                                                                                                                                                                                                                                                                                                                                                                                                                                                                                                                                                                                                                                                                                                                                                                                   |                                            | /03/2024                                                                |
| PROPOSED                                                                | MAX HEIGHT: 32                                                  | FEET                                                                                                                                          |                           | C5.4                        |                           | DETAILED LANDSCAPE PLAN                                                                                                                                                                                                                                                                                                                                                                                                                                                                                                                                                                                                                                                                                                                                                                                                                                                                                                                                                                                                                                                                                                                                                                                                                                                                                                                                                                                                                                                                                                                                                                                                                                                                                                                                                                                                                                                                                                                                                                                                                                                                                                                                                                                                                                                                                                                                                                                                                                                                                                                                                                                                                                                                                                                                                                                                                                                                                                                                                                                                                                                                                                                                                                   | NG NG                                      | )                                                                       |
| PROJECT                                                                 | DESCRIPTIO                                                      | N                                                                                                                                             |                           | C5.5<br>C5.6                |                           | LANDSCAPE NOTES<br>LANDSCAPE DETAILS                                                                                                                                                                                                                                                                                                                                                                                                                                                                                                                                                                                                                                                                                                                                                                                                                                                                                                                                                                                                                                                                                                                                                                                                                                                                                                                                                                                                                                                                                                                                                                                                                                                                                                                                                                                                                                                                                                                                                                                                                                                                                                                                                                                                                                                                                                                                                                                                                                                                                                                                                                                                                                                                                                                                                                                                                                                                                                                                                                                                                                                                                                                                                      |                                            |                                                                         |
| COUNTY: BERN                                                            | VALILLO COUNTY                                                  |                                                                                                                                               |                           | C5.7                        |                           | LANDSCAPE DETAILS                                                                                                                                                                                                                                                                                                                                                                                                                                                                                                                                                                                                                                                                                                                                                                                                                                                                                                                                                                                                                                                                                                                                                                                                                                                                                                                                                                                                                                                                                                                                                                                                                                                                                                                                                                                                                                                                                                                                                                                                                                                                                                                                                                                                                                                                                                                                                                                                                                                                                                                                                                                                                                                                                                                                                                                                                                                                                                                                                                                                                                                                                                                                                                         |                                            | КП<br>КП<br>КП                                                          |
|                                                                         |                                                                 | NW, ALBUQUERQUE, NM 87121                                                                                                                     |                           | E1.01                       |                           | SITE PHOTOMETRICS                                                                                                                                                                                                                                                                                                                                                                                                                                                                                                                                                                                                                                                                                                                                                                                                                                                                                                                                                                                                                                                                                                                                                                                                                                                                                                                                                                                                                                                                                                                                                                                                                                                                                                                                                                                                                                                                                                                                                                                                                                                                                                                                                                                                                                                                                                                                                                                                                                                                                                                                                                                                                                                                                                                                                                                                                                                                                                                                                                                                                                                                                                                                                                         | AL DESCRIPTION:<br>A ATRISCO BUSINESS      | , AC                                                                    |
|                                                                         | RACE CORPORATION                                                | , ,                                                                                                                                           |                           | A1.0                        |                           | BUILDING ELEVATIONS                                                                                                                                                                                                                                                                                                                                                                                                                                                                                                                                                                                                                                                                                                                                                                                                                                                                                                                                                                                                                                                                                                                                                                                                                                                                                                                                                                                                                                                                                                                                                                                                                                                                                                                                                                                                                                                                                                                                                                                                                                                                                                                                                                                                                                                                                                                                                                                                                                                                                                                                                                                                                                                                                                                                                                                                                                                                                                                                                                                                                                                                                                                                                                       | DE<br>ATRI                                 | 775                                                                     |
| CONSTRUCTE<br>OF BUILDING<br>SITE IMPROVEME                             | T IS CONSTRUCTING<br>D FOR THE NEW BU<br>COVERAGE.<br>NTS:      |                                                                                                                                               | 103,000 SF 0              | F BUILDING COVE             | W FIRE MA<br>RAGE. THE    | AIN EXTENSION WILL ALSO BE<br>PROPOSED SITE WILL HAVE 192,000 SF                                                                                                                                                                                                                                                                                                                                                                                                                                                                                                                                                                                                                                                                                                                                                                                                                                                                                                                                                                                                                                                                                                                                                                                                                                                                                                                                                                                                                                                                                                                                                                                                                                                                                                                                                                                                                                                                                                                                                                                                                                                                                                                                                                                                                                                                                                                                                                                                                                                                                                                                                                                                                                                                                                                                                                                                                                                                                                                                                                                                                                                                                                                          | LEGAL<br>TRACT A<br>PARK UI                | 2                                                                       |
| <ul> <li>EGRESS AND</li> <li>A FIRE ACCE</li> <li>A NEW 90,0</li> </ul> | ) INGRESS POINTS W<br>ESS LANE WILL BE F<br>00 SF BUILDING IS I | NDSCAPE IMPROVEMENTS TO MEI<br>/ILL REMAIN THE SAME<br>PROVIDED FOR THE PROJECT.<br>PROPOSED FOR THE PROJECT.<br>I OVERLAP THE NEW BUILDING I |                           |                             | ON THE EA                 | STERN PORTION OF THE PROJECT.                                                                                                                                                                                                                                                                                                                                                                                                                                                                                                                                                                                                                                                                                                                                                                                                                                                                                                                                                                                                                                                                                                                                                                                                                                                                                                                                                                                                                                                                                                                                                                                                                                                                                                                                                                                                                                                                                                                                                                                                                                                                                                                                                                                                                                                                                                                                                                                                                                                                                                                                                                                                                                                                                                                                                                                                                                                                                                                                                                                                                                                                                                                                                             | Z                                          | 7                                                                       |
|                                                                         |                                                                 |                                                                                                                                               |                           |                             |                           |                                                                                                                                                                                                                                                                                                                                                                                                                                                                                                                                                                                                                                                                                                                                                                                                                                                                                                                                                                                                                                                                                                                                                                                                                                                                                                                                                                                                                                                                                                                                                                                                                                                                                                                                                                                                                                                                                                                                                                                                                                                                                                                                                                                                                                                                                                                                                                                                                                                                                                                                                                                                                                                                                                                                                                                                                                                                                                                                                                                                                                                                                                                                                                                           | ADDITIO                                    | EAN                                                                     |
|                                                                         |                                                                 | PARKING DATA TAE                                                                                                                              | RI F                      |                             |                           | SPECIFIC USES FOR PARKING:                                                                                                                                                                                                                                                                                                                                                                                                                                                                                                                                                                                                                                                                                                                                                                                                                                                                                                                                                                                                                                                                                                                                                                                                                                                                                                                                                                                                                                                                                                                                                                                                                                                                                                                                                                                                                                                                                                                                                                                                                                                                                                                                                                                                                                                                                                                                                                                                                                                                                                                                                                                                                                                                                                                                                                                                                                                                                                                                                                                                                                                                                                                                                                | <b>BB ABQ ADDIT</b><br>6625 BLUEWATER ROAD |                                                                         |
|                                                                         |                                                                 |                                                                                                                                               |                           | PROVIDED                    |                           | 1. LIGHT MANUFACTURING (F-1)<br>1.1. 186 SPACES ARE REQUIRED<br>FOR F-1                                                                                                                                                                                                                                                                                                                                                                                                                                                                                                                                                                                                                                                                                                                                                                                                                                                                                                                                                                                                                                                                                                                                                                                                                                                                                                                                                                                                                                                                                                                                                                                                                                                                                                                                                                                                                                                                                                                                                                                                                                                                                                                                                                                                                                                                                                                                                                                                                                                                                                                                                                                                                                                                                                                                                                                                                                                                                                                                                                                                                                                                                                                   | ER F                                       | AN - I<br>SITE                                                          |
|                                                                         |                                                                 | REQUIRED PER IDO                                                                                                                              | EXISTING                  | NEW                         | TOTAL                     | 2. OFFICE (B)                                                                                                                                                                                                                                                                                                                                                                                                                                                                                                                                                                                                                                                                                                                                                                                                                                                                                                                                                                                                                                                                                                                                                                                                                                                                                                                                                                                                                                                                                                                                                                                                                                                                                                                                                                                                                                                                                                                                                                                                                                                                                                                                                                                                                                                                                                                                                                                                                                                                                                                                                                                                                                                                                                                                                                                                                                                                                                                                                                                                                                                                                                                                                                             | <b>Q</b>                                   | _ ن_                                                                    |
| TOTAL PARKIN                                                            |                                                                 | 240                                                                                                                                           | 99                        | 269                         | 368<br>9 (2 VAN)          | 2.1. 26 SPACES ARE REQUIRED<br>FOR B.                                                                                                                                                                                                                                                                                                                                                                                                                                                                                                                                                                                                                                                                                                                                                                                                                                                                                                                                                                                                                                                                                                                                                                                                                                                                                                                                                                                                                                                                                                                                                                                                                                                                                                                                                                                                                                                                                                                                                                                                                                                                                                                                                                                                                                                                                                                                                                                                                                                                                                                                                                                                                                                                                                                                                                                                                                                                                                                                                                                                                                                                                                                                                     | ABQ                                        | Е Р<br>ХАL                                                              |
| ACCESSIBLE (8.5<br>MOTORCYCLE (                                         |                                                                 | 5 6                                                                                                                                           | 2                         | 2                           | 9 (2 VAN)<br>6            | 1                                                                                                                                                                                                                                                                                                                                                                                                                                                                                                                                                                                                                                                                                                                                                                                                                                                                                                                                                                                                                                                                                                                                                                                                                                                                                                                                                                                                                                                                                                                                                                                                                                                                                                                                                                                                                                                                                                                                                                                                                                                                                                                                                                                                                                                                                                                                                                                                                                                                                                                                                                                                                                                                                                                                                                                                                                                                                                                                                                                                                                                                                                                                                                                         | 5 BL                                       | SITE<br>/ER∕                                                            |
| BICYCLE (4X8)                                                           | ,                                                               | 20                                                                                                                                            | 0                         | 20                          | 20                        |                                                                                                                                                                                                                                                                                                                                                                                                                                                                                                                                                                                                                                                                                                                                                                                                                                                                                                                                                                                                                                                                                                                                                                                                                                                                                                                                                                                                                                                                                                                                                                                                                                                                                                                                                                                                                                                                                                                                                                                                                                                                                                                                                                                                                                                                                                                                                                                                                                                                                                                                                                                                                                                                                                                                                                                                                                                                                                                                                                                                                                                                                                                                                                                           | <b>ABB</b><br>6625 E                       | 0                                                                       |
| EV CHARGING                                                             | EC (10VEE 10VOE)                                                | 0                                                                                                                                             | 0<br>6 (12Y65)            | 4                           | 4                         | 4                                                                                                                                                                                                                                                                                                                                                                                                                                                                                                                                                                                                                                                                                                                                                                                                                                                                                                                                                                                                                                                                                                                                                                                                                                                                                                                                                                                                                                                                                                                                                                                                                                                                                                                                                                                                                                                                                                                                                                                                                                                                                                                                                                                                                                                                                                                                                                                                                                                                                                                                                                                                                                                                                                                                                                                                                                                                                                                                                                                                                                                                                                                                                                                         |                                            |                                                                         |
| REQUIRED SPAC                                                           | ES (12X65, 10X25)<br>CES                                        | 212                                                                                                                                           | 6 (12X65)<br>89           | 1 (10X25)<br>246            | 335                       | 1                                                                                                                                                                                                                                                                                                                                                                                                                                                                                                                                                                                                                                                                                                                                                                                                                                                                                                                                                                                                                                                                                                                                                                                                                                                                                                                                                                                                                                                                                                                                                                                                                                                                                                                                                                                                                                                                                                                                                                                                                                                                                                                                                                                                                                                                                                                                                                                                                                                                                                                                                                                                                                                                                                                                                                                                                                                                                                                                                                                                                                                                                                                                                                                         |                                            |                                                                         |
| STANDARD SIZ                                                            |                                                                 | 1 SPACE / 1,000 SF (F-1) = 186                                                                                                                |                           |                             |                           |                                                                                                                                                                                                                                                                                                                                                                                                                                                                                                                                                                                                                                                                                                                                                                                                                                                                                                                                                                                                                                                                                                                                                                                                                                                                                                                                                                                                                                                                                                                                                                                                                                                                                                                                                                                                                                                                                                                                                                                                                                                                                                                                                                                                                                                                                                                                                                                                                                                                                                                                                                                                                                                                                                                                                                                                                                                                                                                                                                                                                                                                                                                                                                                           |                                            |                                                                         |
|                                                                         |                                                                 | 2.5* SPACE / 1,000 SF (B) = 26                                                                                                                |                           |                             |                           | J                                                                                                                                                                                                                                                                                                                                                                                                                                                                                                                                                                                                                                                                                                                                                                                                                                                                                                                                                                                                                                                                                                                                                                                                                                                                                                                                                                                                                                                                                                                                                                                                                                                                                                                                                                                                                                                                                                                                                                                                                                                                                                                                                                                                                                                                                                                                                                                                                                                                                                                                                                                                                                                                                                                                                                                                                                                                                                                                                                                                                                                                                                                                                                                         | * SPHEN                                    | L/J                                                                     |
| *REDUCED FROM 3.5 TO 2.5 DUE TO 600' FROM MAIN CORRIDOR<br>LEGEND       |                                                                 |                                                                                                                                               |                           |                             |                           |                                                                                                                                                                                                                                                                                                                                                                                                                                                                                                                                                                                                                                                                                                                                                                                                                                                                                                                                                                                                                                                                                                                                                                                                                                                                                                                                                                                                                                                                                                                                                                                                                                                                                                                                                                                                                                                                                                                                                                                                                                                                                                                                                                                                                                                                                                                                                                                                                                                                                                                                                                                                                                                                                                                                                                                                                                                                                                                                                                                                                                                                                                                                                                                           | 565                                        |                                                                         |
|                                                                         | ,                                                               | AREA OF PROPOSED IMPROVEME                                                                                                                    | NTS                       |                             |                           |                                                                                                                                                                                                                                                                                                                                                                                                                                                                                                                                                                                                                                                                                                                                                                                                                                                                                                                                                                                                                                                                                                                                                                                                                                                                                                                                                                                                                                                                                                                                                                                                                                                                                                                                                                                                                                                                                                                                                                                                                                                                                                                                                                                                                                                                                                                                                                                                                                                                                                                                                                                                                                                                                                                                                                                                                                                                                                                                                                                                                                                                                                                                                                                           | R                                          | /2024                                                                   |
|                                                                         |                                                                 |                                                                                                                                               |                           |                             |                           |                                                                                                                                                                                                                                                                                                                                                                                                                                                                                                                                                                                                                                                                                                                                                                                                                                                                                                                                                                                                                                                                                                                                                                                                                                                                                                                                                                                                                                                                                                                                                                                                                                                                                                                                                                                                                                                                                                                                                                                                                                                                                                                                                                                                                                                                                                                                                                                                                                                                                                                                                                                                                                                                                                                                                                                                                                                                                                                                                                                                                                                                                                                                                                                           |                                            | CT NO.                                                                  |
|                                                                         | E                                                               | XISTING CONSTRUCTION TO REM                                                                                                                   | IAIN AND BE P             | ROTECTED                    |                           |                                                                                                                                                                                                                                                                                                                                                                                                                                                                                                                                                                                                                                                                                                                                                                                                                                                                                                                                                                                                                                                                                                                                                                                                                                                                                                                                                                                                                                                                                                                                                                                                                                                                                                                                                                                                                                                                                                                                                                                                                                                                                                                                                                                                                                                                                                                                                                                                                                                                                                                                                                                                                                                                                                                                                                                                                                                                                                                                                                                                                                                                                                                                                                                           |                                            | 23009                                                                   |
|                                                                         |                                                                 |                                                                                                                                               |                           |                             |                           |                                                                                                                                                                                                                                                                                                                                                                                                                                                                                                                                                                                                                                                                                                                                                                                                                                                                                                                                                                                                                                                                                                                                                                                                                                                                                                                                                                                                                                                                                                                                                                                                                                                                                                                                                                                                                                                                                                                                                                                                                                                                                                                                                                                                                                                                                                                                                                                                                                                                                                                                                                                                                                                                                                                                                                                                                                                                                                                                                                                                                                                                                                                                                                                           | SHE                                        | EET                                                                     |
| *REFFR TO DETA                                                          | NLED SITF PLAN (SL                                              | IEET C2.1) FOR DETAILED CALLO                                                                                                                 | )UTS*                     |                             |                           |                                                                                                                                                                                                                                                                                                                                                                                                                                                                                                                                                                                                                                                                                                                                                                                                                                                                                                                                                                                                                                                                                                                                                                                                                                                                                                                                                                                                                                                                                                                                                                                                                                                                                                                                                                                                                                                                                                                                                                                                                                                                                                                                                                                                                                                                                                                                                                                                                                                                                                                                                                                                                                                                                                                                                                                                                                                                                                                                                                                                                                                                                                                                                                                           | C1                                         | 1.0                                                                     |
|                                                                         |                                                                 |                                                                                                                                               |                           |                             |                           |                                                                                                                                                                                                                                                                                                                                                                                                                                                                                                                                                                                                                                                                                                                                                                                                                                                                                                                                                                                                                                                                                                                                                                                                                                                                                                                                                                                                                                                                                                                                                                                                                                                                                                                                                                                                                                                                                                                                                                                                                                                                                                                                                                                                                                                                                                                                                                                                                                                                                                                                                                                                                                                                                                                                                                                                                                                                                                                                                                                                                                                                                                                                                                                           |                                            |                                                                         |
|                                                                         |                                                                 |                                                                                                                                               |                           |                             |                           |                                                                                                                                                                                                                                                                                                                                                                                                                                                                                                                                                                                                                                                                                                                                                                                                                                                                                                                                                                                                                                                                                                                                                                                                                                                                                                                                                                                                                                                                                                                                                                                                                                                                                                                                                                                                                                                                                                                                                                                                                                                                                                                                                                                                                                                                                                                                                                                                                                                                                                                                                                                                                                                                                                                                                                                                                                                                                                                                                                                                                                                                                                                                                                                           |                                            |                                                                         |