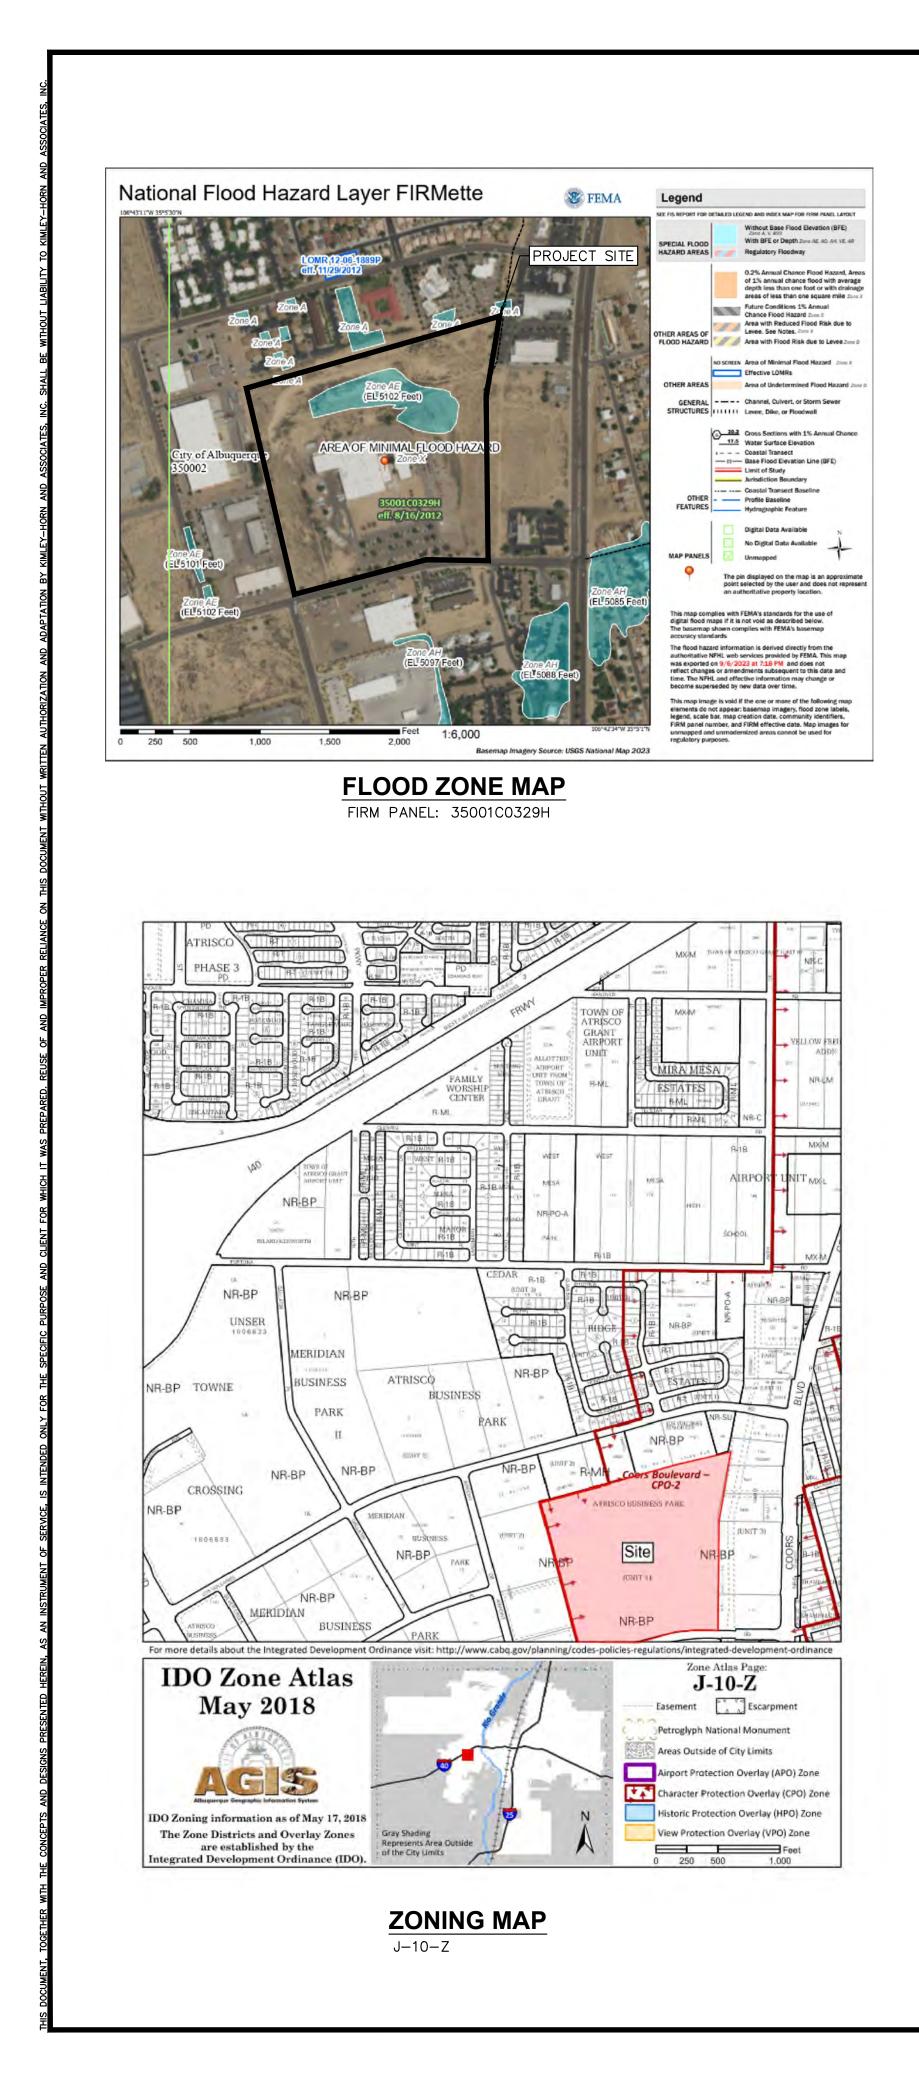

ROUGHT IRON FENCE              |
| EX. CHAIN LINK FENCE                |
| EX. FIRE HYDRANT/VALVE              |
| EX. SANITARY SEWER MANHOLE/CLEANOUT |
| EX. SANITARY SEWER LINE             |
| EX. FLAGPOLE                        |
| EX. OVERHEAD ELECTRICAL             |
| EX. STORM INLET                     |
| EX. SITE LIGHT                      |
| EX. SIGN                            |
| PROP. 6" VERTICAL CURB              |
| PROP. BUILDING                      |
| PROP. PAVEMENT                      |
| PROP. FIRE LANE                     |
| PROP. CONTOUR                       |
| EX. CONTOUR                         |
| PROP. SLOPE ARROW                   |
| PROP. BUILDING SETBACK              |
| EX. SLOPE ARROW                     |
|                                     |









## DRAINAGE REPORT

### SITE LOCATION

THE PROPOSED PROJECT IS LOCATED ON APPROXIMATELY A 37.97-ACRE SITE. THE SITE IS 800 FEET WEST FROM W COORS BLVD

### **EXISTING CONDITIONS**

THE SITE IS PARTIALLY DEVELOPED WITH AN EXISTING APPROX. 90,000 GSF MANUFACTURING WAREHOUSE, ADMINISTRATIVE OFFICE, PAVED AND GRAVEL PARKING LOT, LANDSCAPED OPEN SPACE AND PATHWAYS. THERE IS AN EXISTING AE FLOODZONE ONSITE WITH A BEE OF 5102. SITE RUNOFF IS CURRENTLY CONVEYED TO THE EXISTING FLOODZONE WHICH SERVES AS A RETENTION BASIN. SURFACE RUNF FOO FLOWS AND CONCENTRATED FLOWS TO THE RETENTION BASIN. THE EXISTING RETENTION BASIN AND FLOODZONE WILL REMAIN UNTOUCHED.

### **PROPOSED CONDITIONS**

THE PROPOSED PROJECT WILL RESULT IN A NEW 90,000 GSF WAREHOUSE AND NEW PORTIONS OF PAVED PARKING. AREAS OF EXISTI