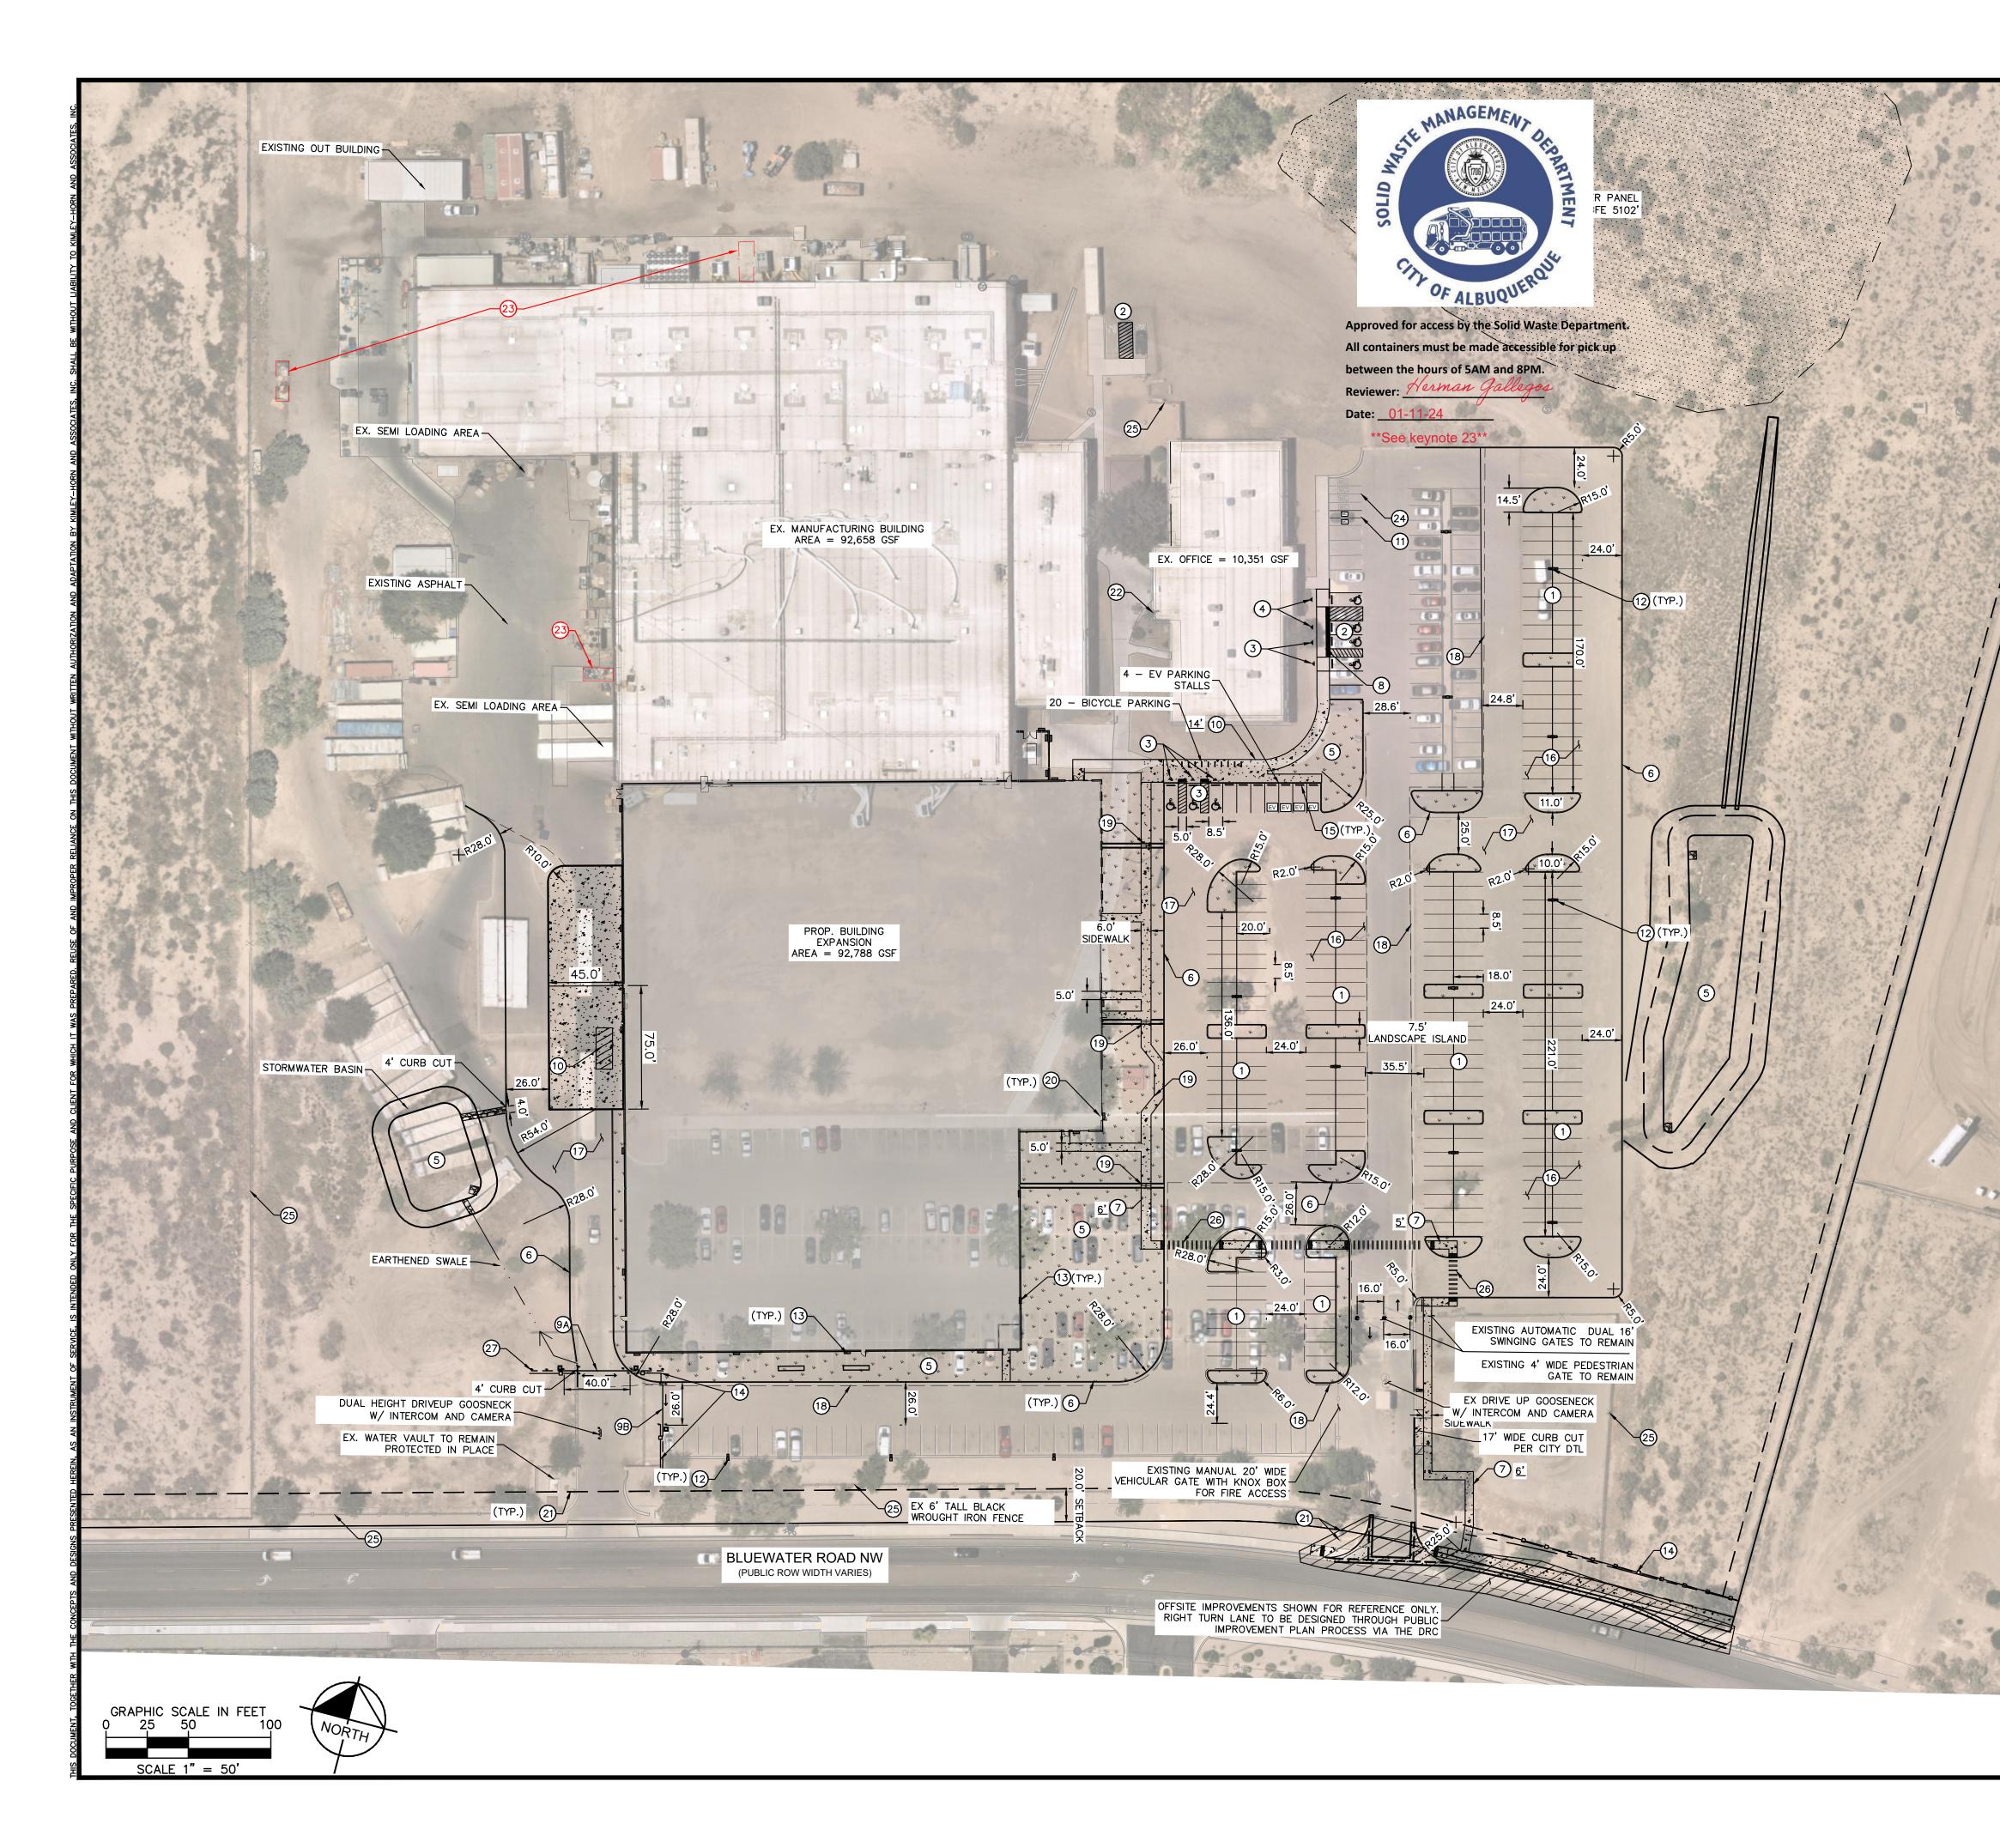

|
| 27   | BOLLARDS PER CITY DETAIL 2250                                                                                                           | ≤ (27565)                                                                           |
| 1. , | -<br>ISION NOTES:<br>ALL DIMENSIONS ARE TO FACE OF CURB UNLESS OTHERWISE NOTED.<br>ALL CURB SHALL BE 6" STANDARD EXCEPT WHERE OTHERWISE | 3/12/2024                                                                           |

ALL DIMENSIONS ARE TO FACE OF CURB UNLESS OTHERWISE NOTED. ALL CURB SHALL BE 6" STANDARD EXCEPT WHERE OTHERWISE 2. NOTED ON PLANS.

PROJECT NO.

096523009

SHEET

C1.1

REFERENCE LANDSCAPE PLANS FOR PROPOSED BUFFERS, 3. SCREENING, AND PLANTINGS.

4. ALL CURB RETURN RADIUS TO BE 28', 25', 15' OR 2' UNLESS OTHERWISE NOTED.









| <u>LEGE</u>                 |                                  |                                                                 |                                                                    |
|-----------------------------|----------------------------------|-----------------------------------------------------------------|--------------------------------------------------------------------|
|                             |                                  | PROPERTY LINE                                                   |                                                                    |
|                             |                                  | ADJACENT SECTION LINE                                           |