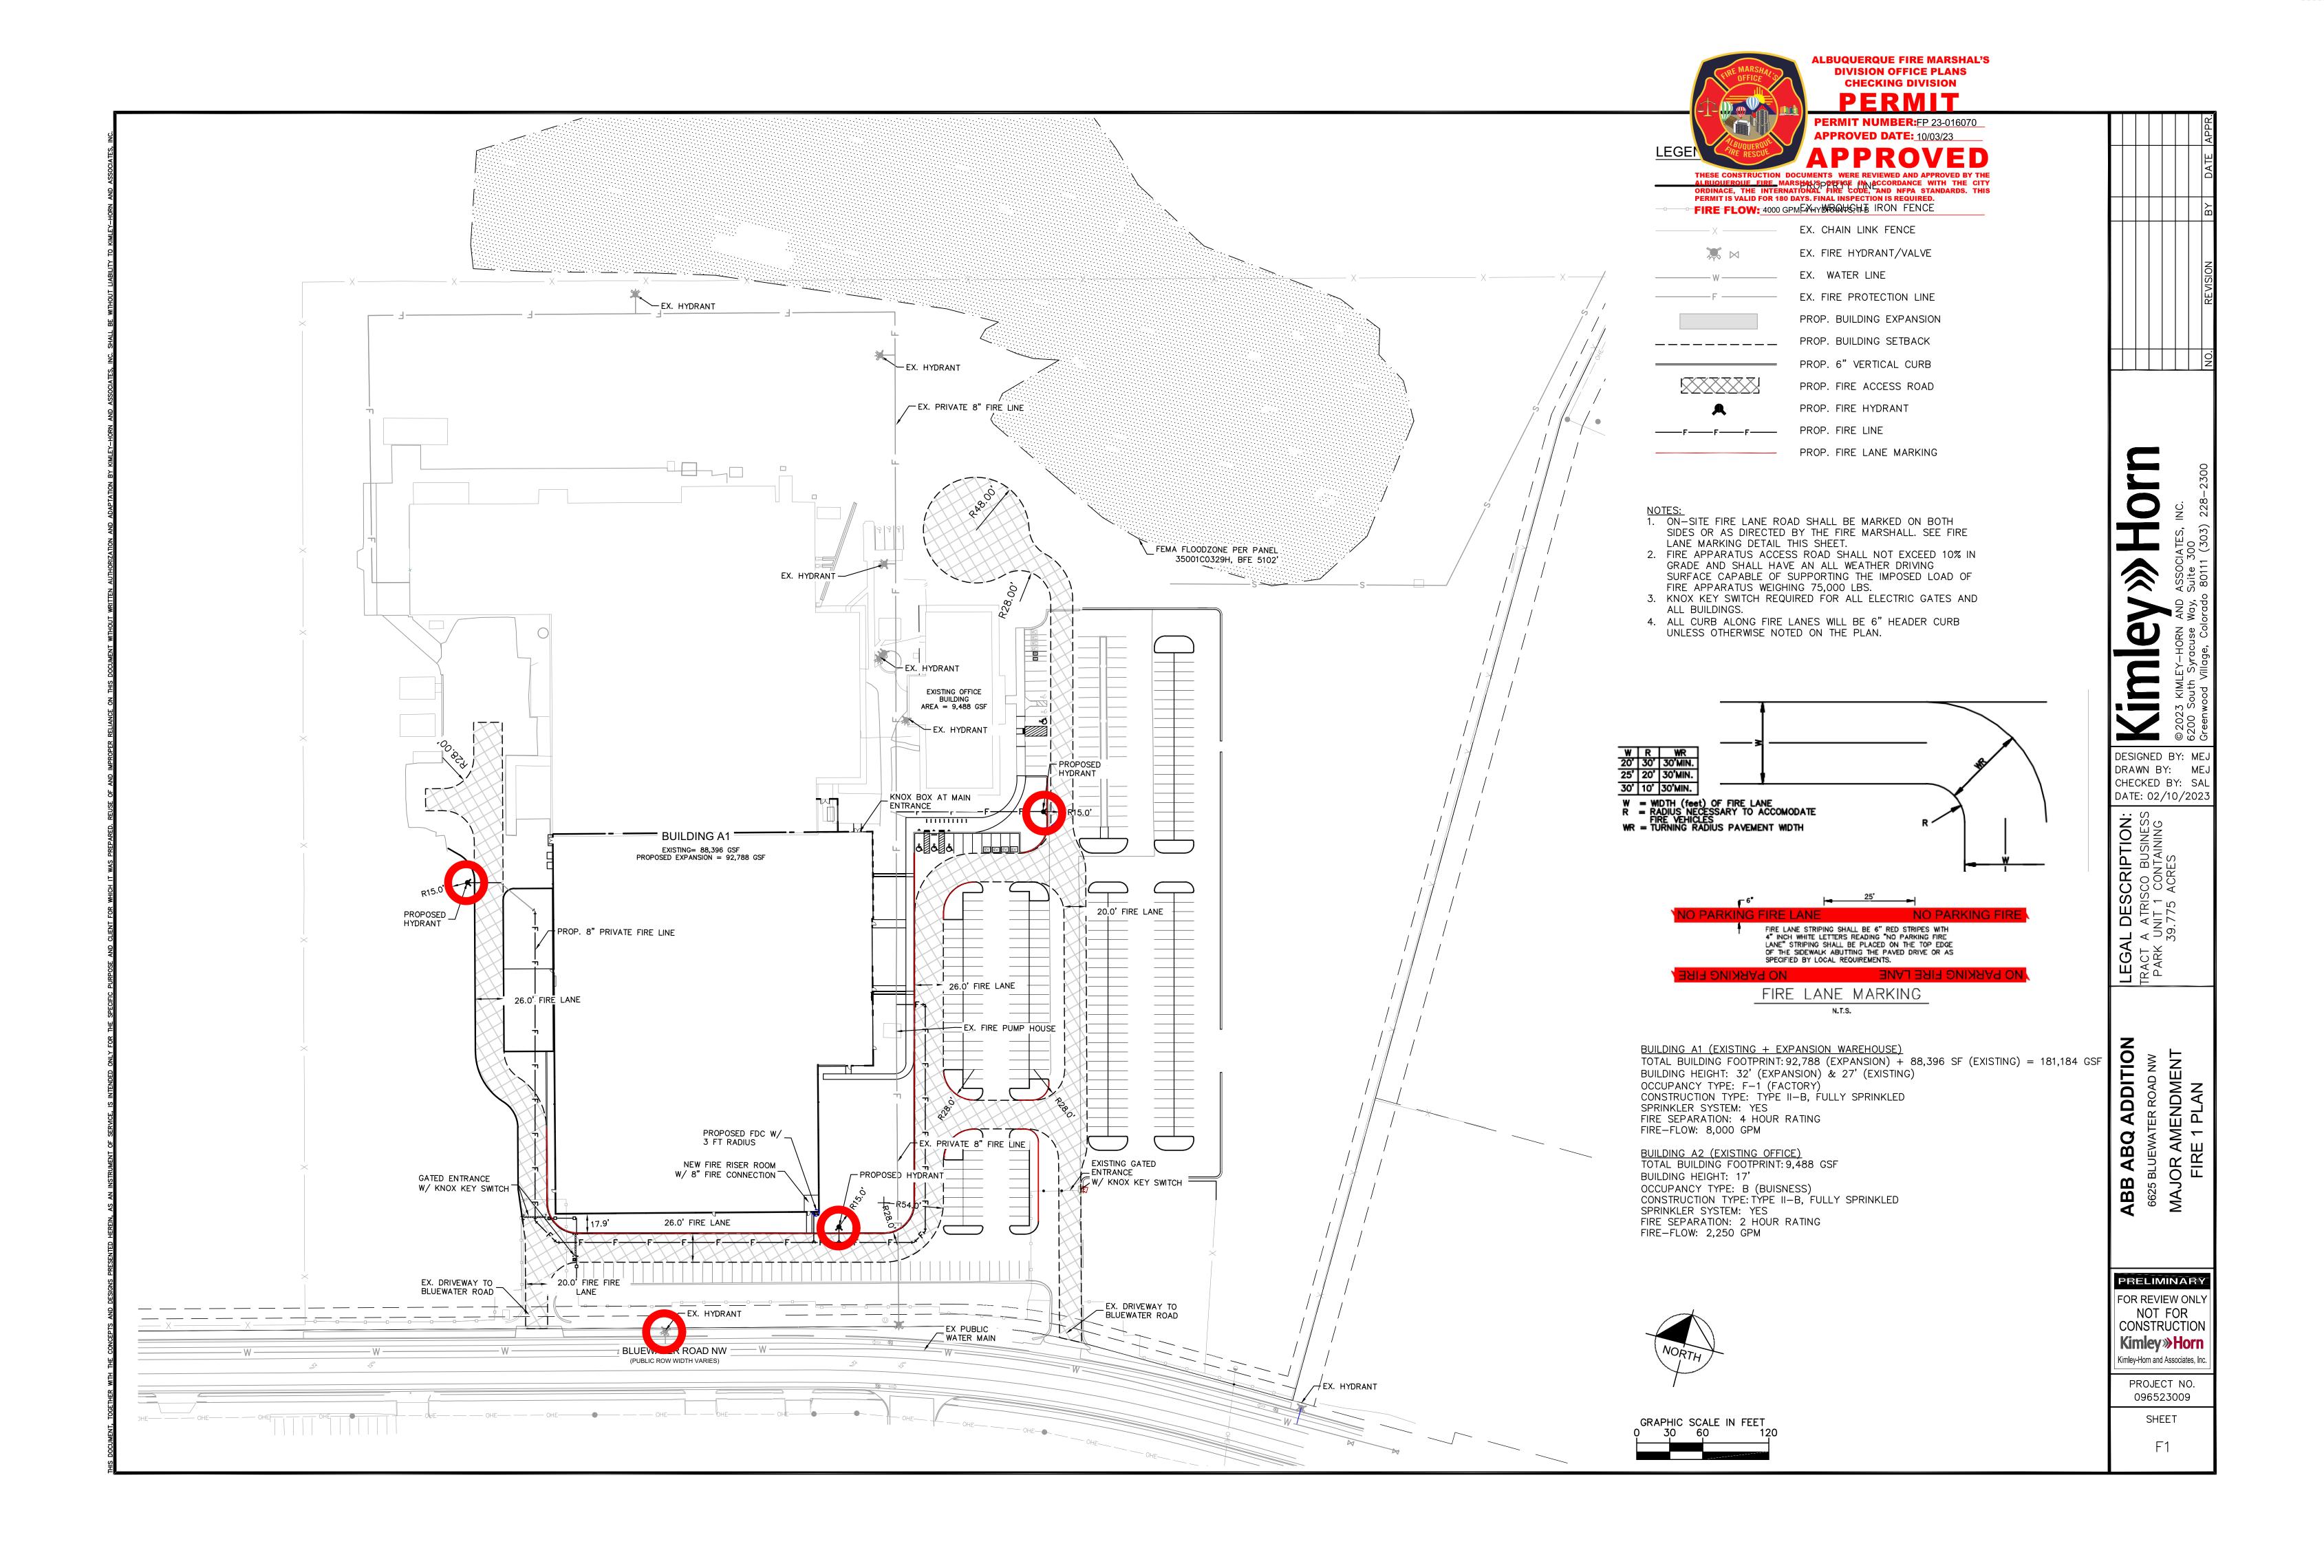

|                                                                         |                                                                 |                                                                                                                                               | VICINIT                   | Y MAP - ZC                  | DNE AT                    | LAS PAGES: K-10-Z & J-10-Z                                                                                                                                                                                                                                                                                                                                                                                                                                                                                                                                                                                                                                                                                                                                                                                                                                                                                                                                                                                                                                                                                                                                                                                                                                                                                                                                                                                                                                                                                                                                                                                                                                                                                                                                                                                                                                                                                                                                                                                                                                                                                                                                                                                                                                                                                                                                                                                                                                                                                                                                                                                                                                                                                                                                                                                                                                                                                                                                                                                                                                                                                                                                                                |                                            | APPR.                                                                   |
|-------------------------------------------------------------------------|-----------------------------------------------------------------|-----------------------------------------------------------------------------------------------------------------------------------------------|---------------------------|-----------------------------|---------------------------|-------------------------------------------------------------------------------------------------------------------------------------------------------------------------------------------------------------------------------------------------------------------------------------------------------------------------------------------------------------------------------------------------------------------------------------------------------------------------------------------------------------------------------------------------------------------------------------------------------------------------------------------------------------------------------------------------------------------------------------------------------------------------------------------------------------------------------------------------------------------------------------------------------------------------------------------------------------------------------------------------------------------------------------------------------------------------------------------------------------------------------------------------------------------------------------------------------------------------------------------------------------------------------------------------------------------------------------------------------------------------------------------------------------------------------------------------------------------------------------------------------------------------------------------------------------------------------------------------------------------------------------------------------------------------------------------------------------------------------------------------------------------------------------------------------------------------------------------------------------------------------------------------------------------------------------------------------------------------------------------------------------------------------------------------------------------------------------------------------------------------------------------------------------------------------------------------------------------------------------------------------------------------------------------------------------------------------------------------------------------------------------------------------------------------------------------------------------------------------------------------------------------------------------------------------------------------------------------------------------------------------------------------------------------------------------------------------------------------------------------------------------------------------------------------------------------------------------------------------------------------------------------------------------------------------------------------------------------------------------------------------------------------------------------------------------------------------------------------------------------------------------------------------------------------------------------|--------------------------------------------|-------------------------------------------------------------------------|
|                                                                         |                                                                 |                                                                                                                                               |                           | UNSER<br>1006833 (, URIDIAN |                           |                                                                                                                                                                                                                                                                                                                                                                                                                                                                                                                                                                                                                                                                                                                                                                                                                                                                                                                                                                                                                                                                                                                                                                                                                                                                                                                                                                                                                                                                                                                                                                                                                                                                                                                                                                                                                                                                                                                                                                                                                                                                                                                                                                                                                                                                                                                                                                                                                                                                                                                                                                                                                                                                                                                                                                                                                                                                                                                                                                                                                                                                                                                                                                                           |                                            | DATE                                                                    |
|                                                                         |                                                                 |                                                                                                                                               | 1                         | WEINESS                     | ATRISCO<br>BUSINESS<br>RA | RK and Frank with and the second seco                                                                                                                                                                                                                                                                                                                                                                                                                                                                                                                                                                                                                                                                                                                                                                                                                                                                                                                                                                                                                                                            |                                            |                                                                         |
|                                                                         |                                                                 |                                                                                                                                               | ,P <sup>T</sup>           | OWNE PARK                   | I TINIT 2)                | NR-BP                                                                                                                                                                                                                                                                                                                                                                                                                                                                                                                                                                                                                                                                                                                                                                                                                                                                                                                                                                                                                                                                                                                                                                                                                                                                                                                                                                                                                                                                                                                                                                                                                                                                                                                                                                                                                                                                                                                                                                                                                                                                                                                                                                                                                                                                                                                                                                                                                                                                                                                                                                                                                                                                                                                                                                                                                                                                                                                                                                                                                                                                                                                                                                                     |                                            |                                                                         |
|                                                                         |                                                                 |                                                                                                                                               |                           | NR-BP NR-                   | MERIDIAN 1001100 mes      |                                                                                                                                                                                                                                                                                                                                                                                                                                                                                                                                                                                                                                                                                                                                                                                                                                                                                                                                                                                                                                                                                                                                                                                                                                                                                                                                                                                                                                                                                                                                                                                                                                                                                                                                                                                                                                                                                                                                                                                                                                                                                                                                                                                                                                                                                                                                                                                                                                                                                                                                                                                                                                                                                                                                                                                                                                                                                                                                                                                                                                                                                                                                                                                           |                                            |                                                                         |
|                                                                         |                                                                 |                                                                                                                                               | NR                        | CROSSING IA                 | NR-BP P                   |                                                                                                                                                                                                                                                                                                                                                                                                                                                                                                                                                                                                                                                                                                                                                                                                                                                                                                                                                                                                                                                                                                                                                                                                                                                                                                                                                                                                                                                                                                                                                                                                                                                                                                                                                                                                                                                                                                                                                                                                                                                                                                                                                                                                                                                                                                                                                                                                                                                                                                                                                                                                                                                                                                                                                                                                                                                                                                                                                                                                                                                                                                                                                                                           |                                            |                                                                         |
|                                                                         |                                                                 |                                                                                                                                               |                           | ** 1006833<br>NR-B          |                           | n and and a second a                                                                                                                                                                                                                                                                                                                                                                                                                                                                                                                                                                                                                                                                                                                                                                                                                                                                                                                                                                                                                                                             |                                            | REVISION                                                                |
|                                                                         |                                                                 |                                                                                                                                               |                           | MERIDIAN MERIDIAN           | BUSINESS PAN              | NR-BP NR-BP R-ML                                                                                                                                                                                                                                                                                                                                                                                                                                                                                                                                                                                                                                                                                                                                                                                                                                                                                                                                                                                                                                                                                                                                                                                                                                                                                                                                                                                                                                                                                                                                                                                                                                                                                                                                                                                                                                                                                                                                                                                                                                                                                                                                                                                                                                                                                                                                                                                                                                                                                                                                                                                                                                                                                                                                                                                                                                                                                                                                                                                                                                                                                                                                                                          |                                            | REVI                                                                    |
|                                                                         |                                                                 |                                                                                                                                               |                           | Australian NR-BP            | 174 NR-BP 16              | Countril Boylevard - K                                                                                                                                                                                                                                                                                                                                                                                                                                                                                                                                                                                                                                                                                                                                                                                                                                                                                                                                                                                                                                                                                                                                                                                                                                                                                                                                                                                                                                                                                                                                                                                                                                                                                                                                                                                                                                                                                                                                                                                                                                                                                                                                                                                                                                                                                                                                                                                                                                                                                                                                                                                                                                                                                                                                                                                                                                                                                                                                                                                                                                                                                                                                                                    |                                            |                                                                         |
|                                                                         |                                                                 |                                                                                                                                               |                           |                             | PROJECT L                 | AND                                                                                                                                                                                                                                                                                                                                                                                                                                                                                                                                                                                                                                                                                                                                                                                                                                                                                                                                                                                                                                                                                                                                                                                                                                                                                                                                                                                                                                                                                                                                                                                                                                                                                                                                                                                                                                                                                                                                                                                                                                                                                                                                                                                                                                                                                                                                                                                                                                                                                                                                                                                                                                                                                                                                                                                                                                                                                                                                                                                                                                                                                                                                                   |                                            |                                                                         |
| *REFER TO SHEE                                                          |                                                                 | ON OF EXISTING OUTDOOR SEAT                                                                                                                   | ING*                      | a far hind                  | ATRISCO                   | BUSINESS PAIL<br>R-BP UNIT 23<br>WHEN NR-BP WHEN I I I I I I I I I I I I I I I I I I I                                                                                                                                                                                                                                                                                                                                                                                                                                                                                                                                                                                                                                                                                                                                                                                                                                                                                                                                                                                                                                                                                                                                                                                                                                                                                                                                                                                                                                                                                                                                                                                                                                                                                                                                                                                                                                                                                                                                                                                                                                                                                                                                                                                                                                                                                                                                                                                                                                                                                                                                                                                                                                                                                                                                                                                                                                                                                                                                                                                                                                                                                                    |                                            |                                                                         |
|                                                                         |                                                                 | IG REQUIREMENTS TABLE Provided                                                                                                                |                           | K (UNIT(1))<br>7. sport     | A10                       | warma<br>warma<br>warma<br>warma<br>warma<br>warma<br>warma<br>warma<br>warma<br>warma<br>warma<br>warma<br>warma<br>warma<br>warma<br>warma<br>warma<br>warma<br>warma<br>warma<br>warma<br>warma<br>warma<br>warma<br>warma<br>warma<br>warma<br>warma<br>warma<br>warma<br>warma<br>warma<br>warma<br>warma<br>warma<br>warma<br>warma<br>warma<br>warma<br>warma<br>warma<br>warma<br>warma<br>warma<br>warma<br>warma<br>warma<br>warma<br>warma<br>warma<br>warma<br>warma<br>warma<br>warma<br>warma<br>warma<br>warma<br>warma<br>warma<br>warma<br>warma<br>warma<br>warma<br>warma<br>warma<br>warma<br>warma<br>warma<br>warma<br>warma<br>warma<br>warma<br>warma<br>warma<br>warma<br>warma<br>warma<br>warma<br>warma<br>warma<br>warma<br>warma<br>warma<br>warma<br>warma<br>warma<br>warma<br>warma<br>warma<br>warma<br>warma<br>warma<br>warma<br>warma<br>warma<br>warma<br>warma<br>warma<br>warma<br>warma<br>warma<br>warma<br>warma<br>warma<br>warma<br>warma<br>warma<br>warma<br>warma<br>warma<br>warma<br>warma<br>warma<br>warma<br>warma<br>warma<br>warma<br>warma<br>warma<br>warma<br>warma<br>warma<br>warma<br>warma<br>warma<br>warma<br>warma<br>warma<br>warma<br>warma<br>warma<br>warma<br>warma<br>warma<br>warma<br>warma<br>warma<br>warma<br>warma<br>warma<br>warma<br>warma<br>warma<br>warma<br>warma<br>warma<br>warma<br>warma<br>warma<br>warma<br>warma<br>warma<br>warma<br>warma<br>warma<br>warma<br>warma<br>warma<br>warma<br>warma<br>warma<br>warma<br>warma<br>warma<br>warma<br>warma<br>warma<br>warma<br>warma<br>warma<br>warma<br>warma<br>warma<br>warma<br>warma<br>warma<br>warma<br>warma<br>warma<br>warma<br>warma<br>warma<br>warma<br>warma<br>warma<br>warma<br>warma<br>warma<br>warma<br>warma<br>warma<br>warma<br>warma<br>warma<br>warma<br>warma<br>warma<br>warma<br>warma<br>warma<br>warma<br>warma<br>warma<br>warma<br>warma<br>warma<br>warma<br>warma<br>warma<br>warma<br>warma<br>warma<br>warma<br>warma<br>warma<br>warma<br>warma<br>warma<br>warma<br>warma<br>warma<br>warma<br>warma<br>warma<br>warma<br>warma<br>warma<br>warma<br>warma<br>warma<br>warma<br>warma<br>warma<br>warma<br>warma<br>warma<br>warma<br>warma<br>warma<br>warma<br>warma<br>warma<br>warma<br>warma<br>warma<br>warma<br>warma<br>warma<br>warma<br>warma<br>warma<br>warma<br>warma<br>warma<br>warma<br>warma<br>warma<br>warma<br>warma<br>warma<br>warma<br>warma<br>warma<br>warma<br>warma<br>warma<br>warma<br>warma<br>warma<br>warma<br>warma<br>warma<br>warma<br>warma<br>warma<br>warma<br>warma<br>warma<br>warma<br>warma<br>warma<br>warma<br>warma<br>warma<br>warma<br>warma<br>warma<br>warma<br>warma<br>warma<br>warma<br>warma<br>warma<br>warma<br>warma<br>warma<br>warma<br>warma<br>warma<br>warma<br>warma<br>warma<br>warma<br>warma<br>warma<br>warma<br>warma<br>warma<br>warma<br>warma<br>warma<br>warma<br>warma<br>warma<br>warma<br>warma<br>warma<br>warma<br>warma<br>warma<br>warma<br>warma<br>warma<br>warma<br>warma<br>warma<br>warma<br>warma<br>warma<br>warma<br>warma<br>warma<br>warma<br>warma<br>warma<br>warma<br>warma<br>warma<br>warma<br>warma<br>warma |                                            |                                                                         |
|                                                                         | 92.7                                                            | Existing New Tota                                                                                                                             | al<br>4 outdoor           | ATRISCO<br>NR-BP            | a) water                  | TONE OF NOTATION AND A DO TO BUILDEN AND A DO                                                                                                                                                                                                                                                                                                                                                                                                                                                                                                                                                                                                                                                                                                                                                                                                                                                                                                                                                                                                                                                             |                                            |                                                                         |
|                                                                         | One outdoor SF                                                  | = 3.09*400 = se                                                                                                                               | eating areas              | BUSINESS PARK               | In HUBBR                  | Armered (arware<br>armered (arware)<br>MR-C<br>MR-C<br>MR-C                                                                                                                                                                                                                                                                                                                                                                                                                                                                                                                                                                                                                                                                                                                                                                                                                                                                                                                                                                                                                                                                                                                                                                                                                                                                                                                                                                                                                                                                                                                                                                                                                                                                                                                                                                                                                                                                                                                                                                                                                                                                                                                                                                                                                                                                                                                                                                                                                                                                                                                                                                                                                                                                                                                                                                                                                                                                                                                                                                                                                                                                                                                               |                                            |                                                                         |
| Outdoor Seating                                                         | least 400 SF for   Out                                          |                                                                                                                                               | provided<br>aling roughly | UNIT 2)                     | WEST COUTE 66             |                                                                                                                                                                                                                                                                                                                                                                                                                                                                                                                                                                                                                                                                                                                                                                                                                                                                                                                                                                                                                                                                                                                                                                                                                                                                                                                                                                                                                                                                                                                                                                                                                                                                                                                                                                                                                                                                                                                                                                                                                                                                                                                                                                                                                                                                                                                                                                                                                                                                                                                                                                                                                                                                                                                                                                                                                                                                                                                                                                                                                                                                                                                                                                                           |                                            | _                                                                       |
|                                                                         | every 30,000 GSF                                                | required                                                                                                                                      | 2,635 SF                  |                             |                           |                                                                                                                                                                                                                                                                                                                                                                                                                                                                                                                                                                                                                                                                                                                                                                                                                                                                                                                                                                                                                                                                                                                                                                                                                                                                                                                                                                                                                                                                                                                                                                                                                                                                                                                                                                                                                                                                                                                                                                                                                                                                                                                                                                                                                                                                                                                                                                                                                                                                                                                                                                                                                                                                                                                                                                                                                                                                                                                                                                                                                                                                                                                                                                                           |                                            | 2300                                                                    |
|                                                                         | ELOPMENT D                                                      | <u>ATA</u>                                                                                                                                    |                           |                             |                           |                                                                                                                                                                                                                                                                                                                                                                                                                                                                                                                                                                                                                                                                                                                                                                                                                                                                                                                                                                                                                                                                                                                                                                                                                                                                                                                                                                                                                                                                                                                                                                                                                                                                                                                                                                                                                                                                                                                                                                                                                                                                                                                                                                                                                                                                                                                                                                                                                                                                                                                                                                                                                                                                                                                                                                                                                                                                                                                                                                                                                                                                                                                                                                                           |                                            |                                                                         |
| <ul> <li>LEGAL DESCRIPT</li> <li>TRACT A AT</li> </ul>                  |                                                                 | ARK UNIT 1 CONTAINING 39.775                                                                                                                  | ACRES                     |                             |                           | et List Table                                                                                                                                                                                                                                                                                                                                                                                                                                                                                                                                                                                                                                                                                                                                                                                                                                                                                                                                                                                                                                                                                                                                                                                                                                                                                                                                                                                                                                                                                                                                                                                                                                                                                                                                                                                                                                                                                                                                                                                                                                                                                                                                                                                                                                                                                                                                                                                                                                                                                                                                                                                                                                                                                                                                                                                                                                                                                                                                                                                                                                                                                                                                                                             |                                            | —                                                                       |
| LAND AREA:                                                              |                                                                 |                                                                                                                                               |                           | Sheet Numb<br>C1.0          | er                        | Sheet Title<br>OVERALL SITE PLAN                                                                                                                                                                                                                                                                                                                                                                                                                                                                                                                                                                                                                                                                                                                                                                                                                                                                                                                                                                                                                                                                                                                                                                                                                                                                                                                                                                                                                                                                                                                                                                                                                                                                                                                                                                                                                                                                                                                                                                                                                                                                                                                                                                                                                                                                                                                                                                                                                                                                                                                                                                                                                                                                                                                                                                                                                                                                                                                                                                                                                                                                                                                                                          |                                            | ASSOCIATES,<br>Suite 300<br>80111 (303)                                 |
| • 39.775 ACR                                                            | ES                                                              |                                                                                                                                               |                           | C1.0                        |                           | DETAILED SITE PLAN                                                                                                                                                                                                                                                                                                                                                                                                                                                                                                                                                                                                                                                                                                                                                                                                                                                                                                                                                                                                                                                                                                                                                                                                                                                                                                                                                                                                                                                                                                                                                                                                                                                                                                                                                                                                                                                                                                                                                                                                                                                                                                                                                                                                                                                                                                                                                                                                                                                                                                                                                                                                                                                                                                                                                                                                                                                                                                                                                                                                                                                                                                                                                                        |                                            | :0CI/<br>e 3(<br>111 (                                                  |
| ZONING: NR-BF                                                           | 2: NON-RESIDENTIAL<br>SSIVE PRIMARY USF                         | . / BUSINESS PARK<br>AS LIGHT MANUFACTURING                                                                                                   |                           | C1.2                        | DI                        | ETAILED SITE PLAN (OFFSITE)                                                                                                                                                                                                                                                                                                                                                                                                                                                                                                                                                                                                                                                                                                                                                                                                                                                                                                                                                                                                                                                                                                                                                                                                                                                                                                                                                                                                                                                                                                                                                                                                                                                                                                                                                                                                                                                                                                                                                                                                                                                                                                                                                                                                                                                                                                                                                                                                                                                                                                                                                                                                                                                                                                                                                                                                                                                                                                                                                                                                                                                                                                                                                               |                                            | ASS<br>Suit<br>801                                                      |
| BUILDING AREAS                                                          |                                                                 |                                                                                                                                               |                           | C1.3                        |                           | SITE PLAN DETAILS                                                                                                                                                                                                                                                                                                                                                                                                                                                                                                                                                                                                                                                                                                                                                                                                                                                                                                                                                                                                                                                                                                                                                                                                                                                                                                                                                                                                                                                                                                                                                                                                                                                                                                                                                                                                                                                                                                                                                                                                                                                                                                                                                                                                                                                                                                                                                                                                                                                                                                                                                                                                                                                                                                                                                                                                                                                                                                                                                                                                                                                                                                                                                                         |                                            | Vay,                                                                    |
| EXISTING -     PROPOSED                                                 | ±103,000 SF                                                     |                                                                                                                                               |                           | C2.0<br>C3.0                |                           | SOLID WASTE PLAN                                                                                                                                                                                                                                                                                                                                                                                                                                                                                                                                                                                                                                                                                                                                                                                                                                                                                                                                                                                                                                                                                                                                                                                                                                                                                                                                                                                                                                                                                                                                                                                                                                                                                                                                                                                                                                                                                                                                                                                                                                                                                                                                                                                                                                                                                                                                                                                                                                                                                                                                                                                                                                                                                                                                                                                                                                                                                                                                                                                                                                                                                                                                                                          | 6                                          | Zolor                                                                   |
| • TOTAL =                                                               |                                                                 |                                                                                                                                               |                           | C3.1                        |                           | TRIANGLES AND DETAILS SHEET                                                                                                                                                                                                                                                                                                                                                                                                                                                                                                                                                                                                                                                                                                                                                                                                                                                                                                                                                                                                                                                                                                                                                                                                                                                                                                                                                                                                                                                                                                                                                                                                                                                                                                                                                                                                                                                                                                                                                                                                                                                                                                                                                                                                                                                                                                                                                                                                                                                                                                                                                                                                                                                                                                                                                                                                                                                                                                                                                                                                                                                                                                                                                               |                                            | ©2023 KIMLEY-HORN /<br>6200 South Syracuse V<br>Greenwood Village, Colo |
| DESIGN GUIDELIN                                                         |                                                                 | OPED IN ACCORDANCE WITH THI                                                                                                                   |                           | F1                          |                           | FIRE 1 PLAN                                                                                                                                                                                                                                                                                                                                                                                                                                                                                                                                                                                                                                                                                                                                                                                                                                                                                                                                                                                                                                                                                                                                                                                                                                                                                                                                                                                                                                                                                                                                                                                                                                                                                                                                                                                                                                                                                                                                                                                                                                                                                                                                                                                                                                                                                                                                                                                                                                                                                                                                                                                                                                                                                                                                                                                                                                                                                                                                                                                                                                                                                                                                                                               |                                            | LEY-<br>Syr<br>Villa                                                    |
| ALBUQUERQ                                                               | UE INTEGRATED DEV                                               | ELOPMENT ORDINANCE (IDO). EF                                                                                                                  |                           | D1<br>D2                    |                           | PTUAL EXISTING DRAINAGE EXHIBIT<br>PTUAL GRADING & DRAINAGE PLAN                                                                                                                                                                                                                                                                                                                                                                                                                                                                                                                                                                                                                                                                                                                                                                                                                                                                                                                                                                                                                                                                                                                                                                                                                                                                                                                                                                                                                                                                                                                                                                                                                                                                                                                                                                                                                                                                                                                                                                                                                                                                                                                                                                                                                                                                                                                                                                                                                                                                                                                                                                                                                                                                                                                                                                                                                                                                                                                                                                                                                                                                                                                          |                                            | KIM<br>outh<br>ood                                                      |
| 7/17/2023.                                                              |                                                                 |                                                                                                                                               |                           | D3                          |                           | HYDROLOGY DATA                                                                                                                                                                                                                                                                                                                                                                                                                                                                                                                                                                                                                                                                                                                                                                                                                                                                                                                                                                                                                                                                                                                                                                                                                                                                                                                                                                                                                                                                                                                                                                                                                                                                                                                                                                                                                                                                                                                                                                                                                                                                                                                                                                                                                                                                                                                                                                                                                                                                                                                                                                                                                                                                                                                                                                                                                                                                                                                                                                                                                                                                                                                                                                            |                                            | 023<br>00 S                                                             |
| FRONT:                                                                  | ) TABLE 2–5–3):<br>20 FEET                                      |                                                                                                                                               |                           | C4.0                        |                           | PRIVATE UTILITY PLAN                                                                                                                                                                                                                                                                                                                                                                                                                                                                                                                                                                                                                                                                                                                                                                                                                                                                                                                                                                                                                                                                                                                                                                                                                                                                                                                                                                                                                                                                                                                                                                                                                                                                                                                                                                                                                                                                                                                                                                                                                                                                                                                                                                                                                                                                                                                                                                                                                                                                                                                                                                                                                                                                                                                                                                                                                                                                                                                                                                                                                                                                                                                                                                      |                                            | © 2<br>620<br>Gre                                                       |
|                                                                         | 10 FEET<br>10 FEET                                              |                                                                                                                                               |                           | C5.0<br>C5.1                |                           | OVERALL LANDSCAPE PLAN DETAILED LANDSCAPE PLAN                                                                                                                                                                                                                                                                                                                                                                                                                                                                                                                                                                                                                                                                                                                                                                                                                                                                                                                                                                                                                                                                                                                                                                                                                                                                                                                                                                                                                                                                                                                                                                                                                                                                                                                                                                                                                                                                                                                                                                                                                                                                                                                                                                                                                                                                                                                                                                                                                                                                                                                                                                                                                                                                                                                                                                                                                                                                                                                                                                                                                                                                                                                                            |                                            | BY: MEJ                                                                 |
| BUILDING HEIGH                                                          | T (IDO TABLE 2–5–                                               | 3):                                                                                                                                           |                           | C5.2                        |                           | DETAILED LANDSCAPE PLAN                                                                                                                                                                                                                                                                                                                                                                                                                                                                                                                                                                                                                                                                                                                                                                                                                                                                                                                                                                                                                                                                                                                                                                                                                                                                                                                                                                                                                                                                                                                                                                                                                                                                                                                                                                                                                                                                                                                                                                                                                                                                                                                                                                                                                                                                                                                                                                                                                                                                                                                                                                                                                                                                                                                                                                                                                                                                                                                                                                                                                                                                                                                                                                   |                                            | BY: SAL                                                                 |
|                                                                         | AX HEIGHT: 28 FEET                                              |                                                                                                                                               |                           | C5.3                        |                           | DETAILED LANDSCAPE PLAN                                                                                                                                                                                                                                                                                                                                                                                                                                                                                                                                                                                                                                                                                                                                                                                                                                                                                                                                                                                                                                                                                                                                                                                                                                                                                                                                                                                                                                                                                                                                                                                                                                                                                                                                                                                                                                                                                                                                                                                                                                                                                                                                                                                                                                                                                                                                                                                                                                                                                                                                                                                                                                                                                                                                                                                                                                                                                                                                                                                                                                                                                                                                                                   |                                            | /03/2024                                                                |
| PROPOSED                                                                | MAX HEIGHT: 32                                                  | FEET                                                                                                                                          |                           | C5.4                        |                           | DETAILED LANDSCAPE PLAN                                                                                                                                                                                                                                                                                                                                                                                                                                                                                                                                                                                                                                                                                                                                                                                                                                                                                                                                                                                                                                                                                                                                                                                                                                                                                                                                                                                                                                                                                                                                                                                                                                                                                                                                                                                                                                                                                                                                                                                                                                                                                                                                                                                                                                                                                                                                                                                                                                                                                                                                                                                                                                                                                                                                                                                                                                                                                                                                                                                                                                                                                                                                                                   | NG NG                                      | )                                                                       |
| PROJECT                                                                 | DESCRIPTIO                                                      | N                                                                                                                                             |                           | C5.5<br>C5.6                |                           | LANDSCAPE NOTES<br>LANDSCAPE DETAILS                                                                                                                                                                                                                                                                                                                                                                                                                                                                                                                                                                                                                                                                                                                                                                                                                                                                                                                                                                                                                                                                                                                                                                                                                                                                                                                                                                                                                                                                                                                                                                                                                                                                                                                                                                                                                                                                                                                                                                                                                                                                                                                                                                                                                                                                                                                                                                                                                                                                                                                                                                                                                                                                                                                                                                                                                                                                                                                                                                                                                                                                                                                                                      |                                            |                                                                         |
| COUNTY: BERN                                                            | VALILLO COUNTY                                                  |                                                                                                                                               |                           | C5.7                        |                           | LANDSCAPE DETAILS                                                                                                                                                                                                                                                                                                                                                                                                                                                                                                                                                                                                                                                                                                                                                                                                                                                                                                                                                                                                                                                                                                                                                                                                                                                                                                                                                                                                                                                                                                                                                                                                                                                                                                                                                                                                                                                                                                                                                                                                                                                                                                                                                                                                                                                                                                                                                                                                                                                                                                                                                                                                                                                                                                                                                                                                                                                                                                                                                                                                                                                                                                                                                                         |                                            | КП<br>КП<br>КП                                                          |
|                                                                         |                                                                 | NW, ALBUQUERQUE, NM 87121                                                                                                                     |                           | E1.01                       |                           | SITE PHOTOMETRICS                                                                                                                                                                                                                                                                                                                                                                                                                                                                                                                                                                                                                                                                                                                                                                                                                                                                                                                                                                                                                                                                                                                                                                                                                                                                                                                                                                                                                                                                                                                                                                                                                                                                                                                                                                                                                                                                                                                                                                                                                                                                                                                                                                                                                                                                                                                                                                                                                                                                                                                                                                                                                                                                                                                                                                                                                                                                                                                                                                                                                                                                                                                                                                         | AL DESCRIPTION:<br>A ATRISCO BUSINESS      | , AC                                                                    |
|                                                                         | RACE CORPORATION                                                | , ,                                                                                                                                           |                           | A1.0                        |                           | BUILDING ELEVATIONS                                                                                                                                                                                                                                                                                                                                                                                                                                                                                                                                                                                                                                                                                                                                                                                                                                                                                                                                                                                                                                                                                                                                                                                                                                                                                                                                                                                                                                                                                                                                                                                                                                                                                                                                                                                                                                                                                                                                                                                                                                                                                                                                                                                                                                                                                                                                                                                                                                                                                                                                                                                                                                                                                                                                                                                                                                                                                                                                                                                                                                                                                                                                                                       | DE<br>ATRI                                 | 775                                                                     |
| CONSTRUCTE<br>OF BUILDING<br>SITE IMPROVEME                             | T IS CONSTRUCTING<br>D FOR THE NEW BU<br>COVERAGE.<br>NTS:      |                                                                                                                                               | 103,000 SF 0              | F BUILDING COVE             | W FIRE MA<br>RAGE. THE    | AIN EXTENSION WILL ALSO BE<br>PROPOSED SITE WILL HAVE 192,000 SF                                                                                                                                                                                                                                                                                                                                                                                                                                                                                                                                                                                                                                                                                                                                                                                                                                                                                                                                                                                                                                                                                                                                                                                                                                                                                                                                                                                                                                                                                                                                                                                                                                                                                                                                                                                                                                                                                                                                                                                                                                                                                                                                                                                                                                                                                                                                                                                                                                                                                                                                                                                                                                                                                                                                                                                                                                                                                                                                                                                                                                                                                                                          | LEGAL<br>TRACT A<br>PARK UI                | 2                                                                       |
| <ul> <li>EGRESS AND</li> <li>A FIRE ACCE</li> <li>A NEW 90,0</li> </ul> | ) INGRESS POINTS W<br>ESS LANE WILL BE F<br>00 SF BUILDING IS I | NDSCAPE IMPROVEMENTS TO MEI<br>/ILL REMAIN THE SAME<br>PROVIDED FOR THE PROJECT.<br>PROPOSED FOR THE PROJECT.<br>I OVERLAP THE NEW BUILDING I |                           |                             | ON THE EA                 | STERN PORTION OF THE PROJECT.                                                                                                                                                                                                                                                                                                                                                                                                                                                                                                                                                                                                                                                                                                                                                                                                                                                                                                                                                                                                                                                                                                                                                                                                                                                                                                                                                                                                                                                                                                                                                                                                                                                                                                                                                                                                                                                                                                                                                                                                                                                                                                                                                                                                                                                                                                                                                                                                                                                                                                                                                                                                                                                                                                                                                                                                                                                                                                                                                                                                                                                                                                                                                             | Z                                          | 7                                                                       |
|                                                                         |                                                                 |                                                                                                                                               |                           |                             |                           |                                                                                                                                                                                                                                                                                                                                                                                                                                                                                                                                                                                                                                                                                                                                                                                                                                                                                                                                                                                                                                                                                                                                                                                                                                                                                                                                                                                                                                                                                                                                                                                                                                                                                                                                                                                                                                                                                                                                                                                                                                                                                                                                                                                                                                                                                                                                                                                                                                                                                                                                                                                                                                                                                                                                                                                                                                                                                                                                                                                                                                                                                                                                                                                           | ADDITIO                                    | EAN                                                                     |
|                                                                         |                                                                 | PARKING DATA TAE                                                                                                                              | RI F                      |                             |                           | SPECIFIC USES FOR PARKING:                                                                                                                                                                                                                                                                                                                                                                                                                                                                                                                                                                                                                                                                                                                                                                                                                                                                                                                                                                                                                                                                                                                                                                                                                                                                                                                                                                                                                                                                                                                                                                                                                                                                                                                                                                                                                                                                                                                                                                                                                                                                                                                                                                                                                                                                                                                                                                                                                                                                                                                                                                                                                                                                                                                                                                                                                                                                                                                                                                                                                                                                                                                                                                | <b>BB ABQ ADDIT</b><br>6625 BLUEWATER ROAD |                                                                         |
|                                                                         |                                                                 |                                                                                                                                               |                           | PROVIDED                    |                           | 1. LIGHT MANUFACTURING (F-1)<br>1.1. 186 SPACES ARE REQUIRED<br>FOR F-1                                                                                                                                                                                                                                                                                                                                                                                                                                                                                                                                                                                                                                                                                                                                                                                                                                                                                                                                                                                                                                                                                                                                                                                                                                                                                                                                                                                                                                                                                                                                                                                                                                                                                                                                                                                                                                                                                                                                                                                                                                                                                                                                                                                                                                                                                                                                                                                                                                                                                                                                                                                                                                                                                                                                                                                                                                                                                                                                                                                                                                                                                                                   | ER F                                       | AN - I<br>SITE                                                          |
|                                                                         |                                                                 | REQUIRED PER IDO                                                                                                                              | EXISTING                  | NEW                         | TOTAL                     | 2. OFFICE (B)                                                                                                                                                                                                                                                                                                                                                                                                                                                                                                                                                                                                                                                                                                                                                                                                                                                                                                                                                                                                                                                                                                                                                                                                                                                                                                                                                                                                                                                                                                                                                                                                                                                                                                                                                                                                                                                                                                                                                                                                                                                                                                                                                                                                                                                                                                                                                                                                                                                                                                                                                                                                                                                                                                                                                                                                                                                                                                                                                                                                                                                                                                                                                                             | <b>Q</b>                                   | _ ن_                                                                    |
| TOTAL PARKIN                                                            |                                                                 | 240                                                                                                                                           | 99                        | 269                         | 368<br>9 (2 VAN)          | 2.1. 26 SPACES ARE REQUIRED<br>FOR B.                                                                                                                                                                                                                                                                                                                                                                                                                                                                                                                                                                                                                                                                                                                                                                                                                                                                                                                                                                                                                                                                                                                                                                                                                                                                                                                                                                                                                                                                                                                                                                                                                                                                                                                                                                                                                                                                                                                                                                                                                                                                                                                                                                                                                                                                                                                                                                                                                                                                                                                                                                                                                                                                                                                                                                                                                                                                                                                                                                                                                                                                                                                                                     | ABQ                                        | Е Р<br>ХАL                                                              |
| ACCESSIBLE (8.5<br>MOTORCYCLE (                                         |                                                                 | 5 6                                                                                                                                           | 2                         | 2                           | 9 (2 VAN)<br>6            | 1                                                                                                                                                                                                                                                                                                                                                                                                                                                                                                                                                                                                                                                                                                                                                                                                                                                                                                                                                                                                                                                                                                                                                                                                                                                                                                                                                                                                                                                                                                                                                                                                                                                                                                                                                                                                                                                                                                                                                                                                                                                                                                                                                                                                                                                                                                                                                                                                                                                                                                                                                                                                                                                                                                                                                                                                                                                                                                                                                                                                                                                                                                                                                                                         | 5 BL                                       | SITE<br>/ER∕                                                            |
| BICYCLE (4X8)                                                           | ,                                                               | 20                                                                                                                                            | 0                         | 20                          | 20                        |                                                                                                                                                                                                                                                                                                                                                                                                                                                                                                                                                                                                                                                                                                                                                                                                                                                                                                                                                                                                                                                                                                                                                                                                                                                                                                                                                                                                                                                                                                                                                                                                                                                                                                                                                                                                                                                                                                                                                                                                                                                                                                                                                                                                                                                                                                                                                                                                                                                                                                                                                                                                                                                                                                                                                                                                                                                                                                                                                                                                                                                                                                                                                                                           | <b>ABB</b><br>6625 E                       | 0                                                                       |
| EV CHARGING                                                             | EC (10VEE 10VOE)                                                | 0                                                                                                                                             | 0<br>6 (12Y65)            | 4                           | 4                         | 4                                                                                                                                                                                                                                                                                                                                                                                                                                                                                                                                                                                                                                                                                                                                                                                                                                                                                                                                                                                                                                                                                                                                                                                                                                                                                                                                                                                                                                                                                                                                                                                                                                                                                                                                                                                                                                                                                                                                                                                                                                                                                                                                                                                                                                                                                                                                                                                                                                                                                                                                                                                                                                                                                                                                                                                                                                                                                                                                                                                                                                                                                                                                                                                         |                                            |                                                                         |
| REQUIRED SPAC                                                           | ES (12X65, 10X25)<br>CES                                        | 212                                                                                                                                           | 6 (12X65)<br>89           | 1 (10X25)<br>246            | 335                       | 1                                                                                                                                                                                                                                                                                                                                                                                                                                                                                                                                                                                                                                                                                                                                                                                                                                                                                                                                                                                                                                                                                                                                                                                                                                                                                                                                                                                                                                                                                                                                                                                                                                                                                                                                                                                                                                                                                                                                                                                                                                                                                                                                                                                                                                                                                                                                                                                                                                                                                                                                                                                                                                                                                                                                                                                                                                                                                                                                                                                                                                                                                                                                                                                         |                                            |                                                                         |
| STANDARD SIZ                                                            |                                                                 | 1 SPACE / 1,000 SF (F-1) = 186                                                                                                                |                           |                             |                           |                                                                                                                                                                                                                                                                                                                                                                                                                                                                                                                                                                                                                                                                                                                                                                                                                                                                                                                                                                                                                                                                                                                                                                                                                                                                                                                                                                                                                                                                                                                                                                                                                                                                                                                                                                                                                                                                                                                                                                                                                                                                                                                                                                                                                                                                                                                                                                                                                                                                                                                                                                                                                                                                                                                                                                                                                                                                                                                                                                                                                                                                                                                                                                                           |                                            |                                                                         |
|                                                                         |                                                                 | 2.5* SPACE / 1,000 SF (B) = 26                                                                                                                |                           |                             |                           | J                                                                                                                                                                                                                                                                                                                                                                                                                                                                                                                                                                                                                                                                                                                                                                                                                                                                                                                                                                                                                                                                                                                                                                                                                                                                                                                                                                                                                                                                                                                                                                                                                                                                                                                                                                                                                                                                                                                                                                                                                                                                                                                                                                                                                                                                                                                                                                                                                                                                                                                                                                                                                                                                                                                                                                                                                                                                                                                                                                                                                                                                                                                                                                                         | * SPHEN                                    | L/J                                                                     |
| *REDUCED FROM 3.5 TO 2.5 DUE TO 600' FROM MAIN CORRIDOR<br>LEGEND       |                                                                 |                                                                                                                                               |                           |                             |                           |                                                                                                                                                                                                                                                                                                                                                                                                                                                                                                                                                                                                                                                                                                                                                                                                                                                                                                                                                                                                                                                                                                                                                                                                                                                                                                                                                                                                                                                                                                                                                                                                                                                                                                                                                                                                                                                                                                                                                                                                                                                                                                                                                                                                                                                                                                                                                                                                                                                                                                                                                                                                                                                                                                                                                                                                                                                                                                                                                                                                                                                                                                                                                                                           | 565                                        |                                                                         |
|                                                                         | ,                                                               | AREA OF PROPOSED IMPROVEME                                                                                                                    | NTS                       |                             |                           |                                                                                                                                                                                                                                                                                                                                                                                                                                                                                                                                                                                                                                                                                                                                                                                                                                                                                                                                                                                                                                                                                                                                                                                                                                                                                                                                                                                                                                                                                                                                                                                                                                                                                                                                                                                                                                                                                                                                                                                                                                                                                                                                                                                                                                                                                                                                                                                                                                                                                                                                                                                                                                                                                                                                                                                                                                                                                                                                                                                                                                                                                                                                                                                           | R                                          | /2024                                                                   |
|                                                                         |                                                                 |                                                                                                                                               |                           |                             |                           |                                                                                                                                                                                                                                                                                                                                                                                                                                                                                                                                                                                                                                                                                                                                                                                                                                                                                                                                                                                                                                                                                                                                                                                                                                                                                                                                                                                                                                                                                                                                                                                                                                                                                                                                                                                                                                                                                                                                                                                                                                                                                                                                                                                                                                                                                                                                                                                                                                                                                                                                                                                                                                                                                                                                                                                                                                                                                                                                                                                                                                                                                                                                                                                           |                                            | CT NO.                                                                  |
|                                                                         | E                                                               | XISTING CONSTRUCTION TO REM                                                                                                                   | IAIN AND BE P             | ROTECTED                    |                           |                                                                                                                                                                                                                                                                                                                                                                                                                                                                                                                                                                                                                                                                                                                                                                                                                                                                                                                                                                                                                                                                                                                                                                                                                                                                                                                                                                                                                                                                                                                                                                                                                                                                                                                                                                                                                                                                                                                                                                                                                                                                                                                                                                                                                                                                                                                                                                                                                                                                                                                                                                                                                                                                                                                                                                                                                                                                                                                                                                                                                                                                                                                                                                                           |                                            | 23009                                                                   |
|                                                                         |                                                                 |                                                                                                                                               |                           |                             |                           |                                                                                                                                                                                                                                                                                                                                                                                                                                                                                                                                                                                                                                                                                                                                                                                                                                                                                                                                                                                                                                                                                                                                                                                                                                                                                                                                                                                                                                                                                                                                                                                                                                                                                                                                                                                                                                                                                                                                                                                                                                                                                                                                                                                                                                                                                                                                                                                                                                                                                                                                                                                                                                                                                                                                                                                                                                                                                                                                                                                                                                                                                                                                                                                           | SHE                                        | EET                                                                     |
| *REFFR TO DETA                                                          | NLED SITF PLAN (SL                                              | IEET C2.1) FOR DETAILED CALLO                                                                                                                 | )UTS*                     |                             |                           |                                                                                                                                                                                                                                                                                                                                                                                                                                                                                                                                                                                                                                                                                                                                                                                                                                                                                                                                                                                                                                                                                                                                                                                                                                                                                                                                                                                                                                                                                                                                                                                                                                                                                                                                                                                                                                                                                                                                                                                                                                                                                                                                                                                                                                                                                                                                                                                                                                                                                                                                                                                                                                                                                                                                                                                                                                                                                                                                                                                                                                                                                                                                                                                           | C1                                         | 1.0                                                                     |
|                                                                         |                                                                 |                                                                                                                                               |                           |                             |                           |                                                                                                                                                                                                                                                                                                                                                                                                                                                                                                                                                                                                                                                                                                                                                                                                                                                                                                                                                                                                                                                                                                                                                                                                                                                                                                                                                                                                                                                                                                                                                                                                                                                                                                                                                                                                                                                                                                                                                                                                                                                                                                                                                                                                                                                                                                                                                                                                                                                                                                                                                                                                                                                                                                                                                                                                                                                                                                                                                                                                                                                                                                                                                                                           |                                            |                                                                         |
|                                                                         |                                                                 |                                                                                                                                               |                           |                             |                           |                                                                                                                                                                                                                                                                                                                                                                                                                                                                                                                                                                                                                                                                                                                                                                                                                                                                                                                                                                                                                                                                                                                                                                                                                                                                                                                                                                                                                                                                                                                                                                                                                                                                                                                                                                                                                                                                                                                                                                                                                                                                                                                                                                                                                                                                                                                                                                                                                                                                                                                                                                                                                                                                                                                                                                                                                                                                                                                                                                                                                                                                                                                                                                                           |                                            |                                                                         |